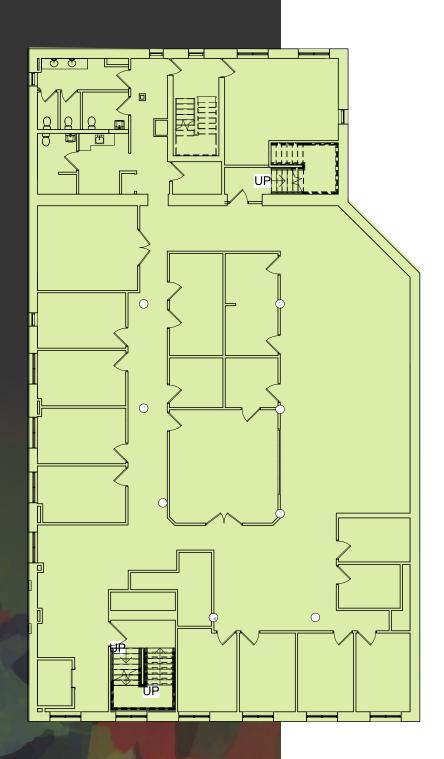

## SECOND FLOOR | 6,680 SF

THIRD FLOOR | 5,545 SF

- Unrivaled area amenities including restaurants, retail and entertainment
- Easy access to 94, 394 and 35W
- Steps from the Midtown Greenway and Metro Transit Uptown Station
- Ranked "98" in WalkScore as both a Walker's Paradise and a Biker's Paradise
- Just blocks from Bde Maka Ska (formerly Lake Calhoun) trails, beach and Chain of Lakes
- Access to top talent: over 20,000 homes within one mile
- 15 minutes from Downtown Minneapolis, 30 minutes from MSP Airport