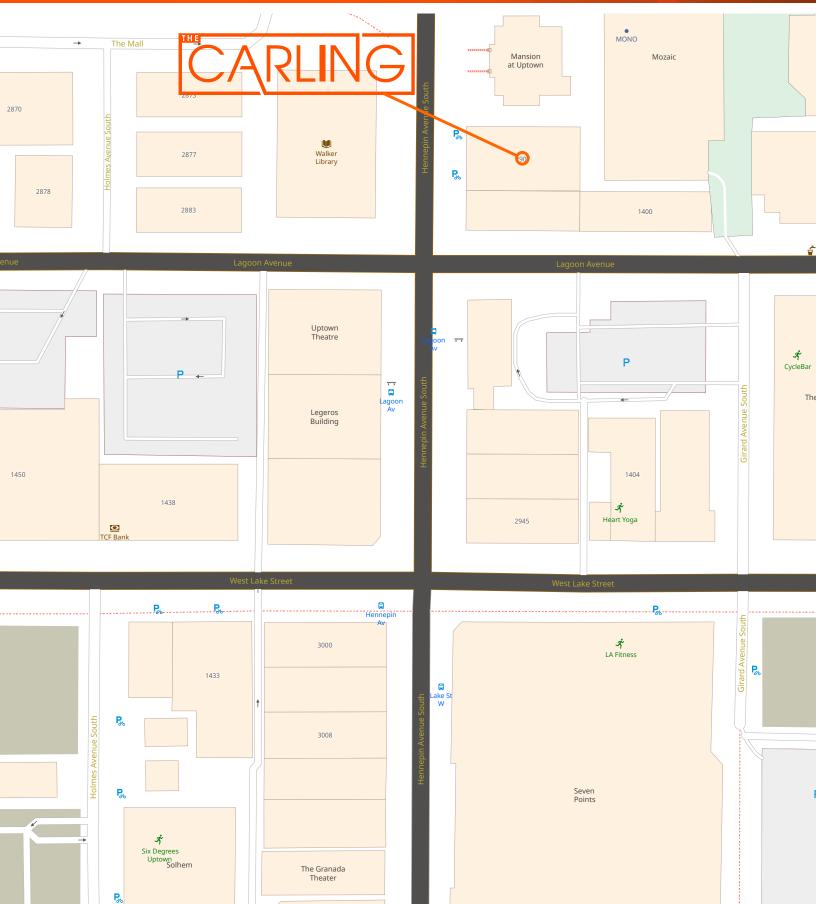

## 2909 HENNEPIN AVENUE SOUTH MINNEAPOLIS, MN 55408

2909 Hennepin Avenue South Minneapolis, MN 55408