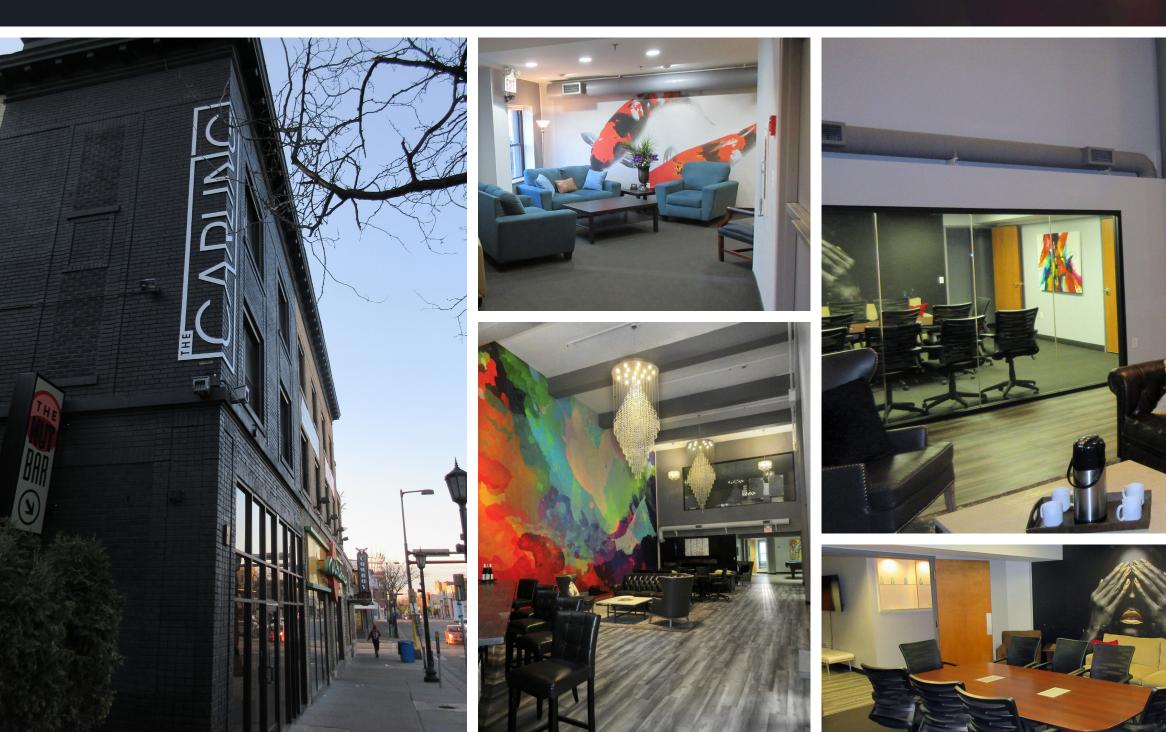

## SECOND FLOOR | 6,680 SF

THIRD FLOOR | 5,545 SF

- Unrivaled area amenities including restaurants, retail and entertainment
- Easy access to 94, 394 and 35W
- Steps from the Midtown Greenway and Metro Transit Uptown Station
- Ranked "98" in WalkScore as both a Walker's Paradise and a Biker's Paradise
- Just blocks from Bde Maka Ska (formerly Lake Calhoun) trails, beach and Chain of Lakes
- Access to top talent: over 20,000 homes within one mile
- 15 minutes from Downtown Minneapolis, 30 minutes from MSP Airport