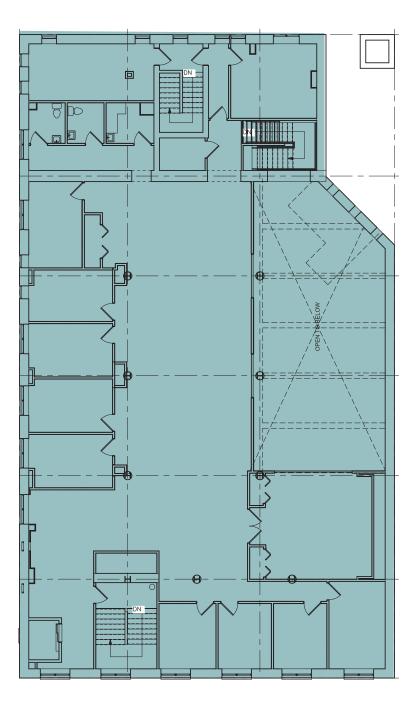

## SECOND FLOOR | 6,680 SF

THIRD FLOOR | 5,545 SF

- Unrivaled area amenities including restaurants, retail and entertainment
- Easy access to 94, 394 and 35W
- Steps from the Midtown Greenway and Metro Transit Uptown Station
- Ranked "98" in WalkScore as both a Walker's Paradise and a Biker's Paradise
- Just blocks from Bde Maka Ska (formerly Lake Calhoun) trails, beach and Chain of Lakes
- Access to top talent: over 20,000 homes within one mile
- 15 minutes from Downtown Minneapolis, 30 minutes from MSP Airport