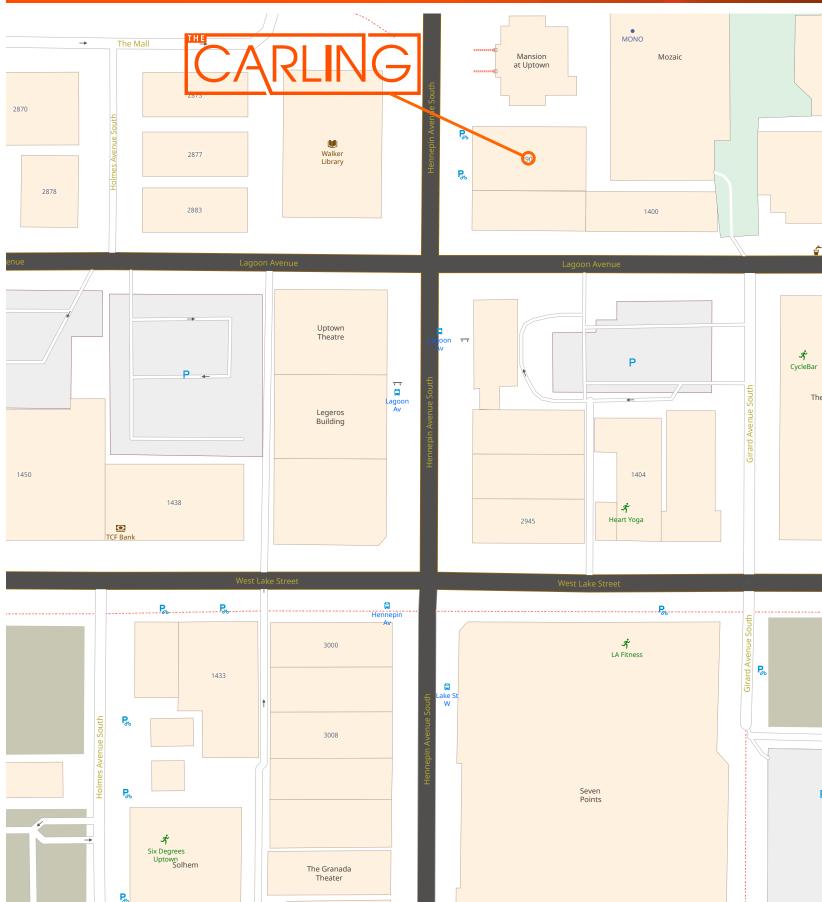

## 2909 HENNEPIN AVENUE SOUTH MINNEAPOLIS, MN 55408

2909 Hennepin Avenue South Minneapolis, MN 55408