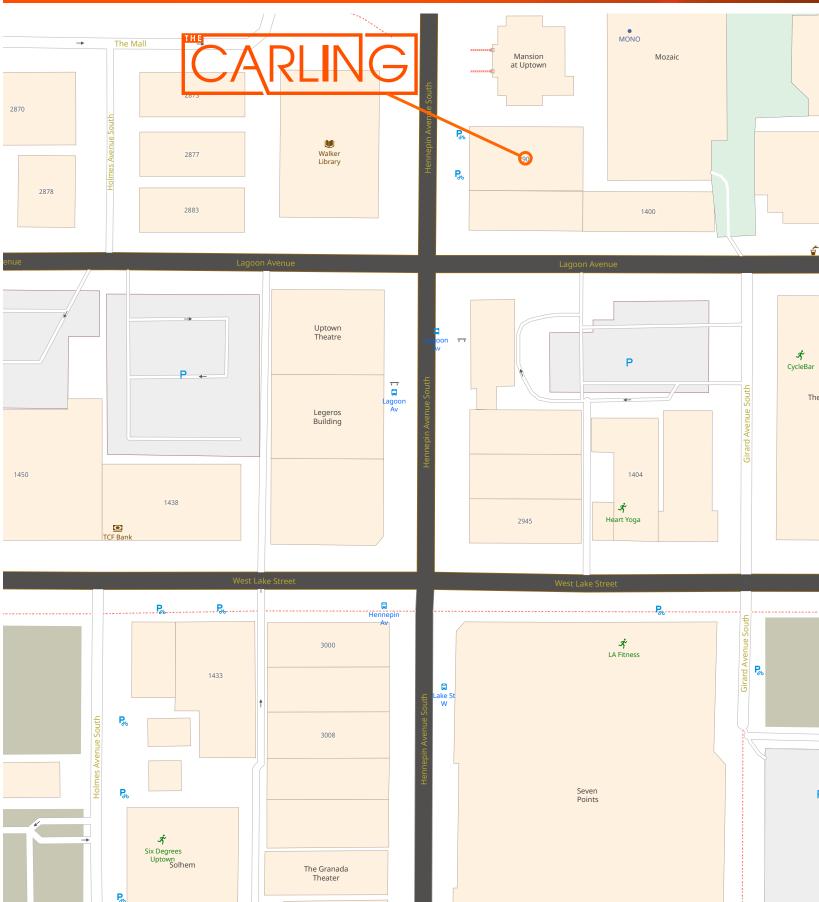

## 2909 HENNEPIN AVENUE SOUTH MINNEAPOLIS, MN 55408

2909 Hennepin Avenue South Minneapolis, MN 55408