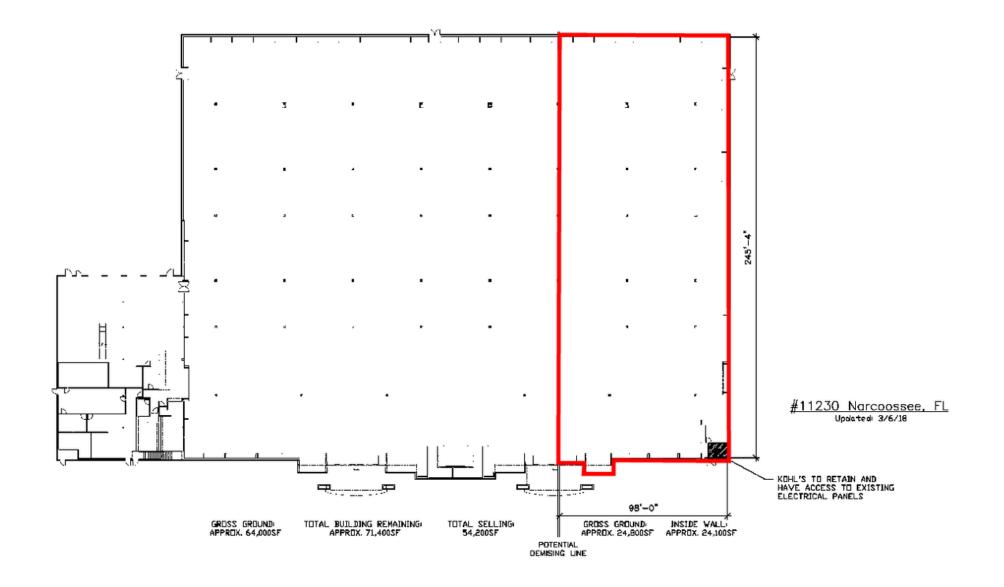

#### AVAILABLE SF: 24,100 SF FRONTAGE: APPROX 98' 0" ZONING: COMMERCIAL RATES: CALL FOR DETAILS