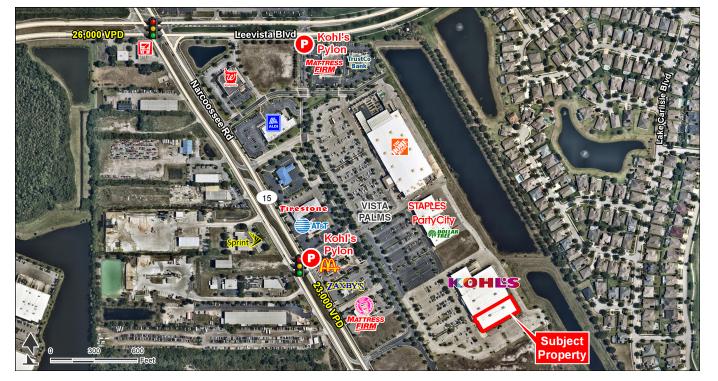

Orlando, FL 32822 | 7143 Narcoossee Rd | Leevista Blvd & Narcoossee Rd | #1230

- Jr. Anchor space available next to Kohl's
- Located on the SEQ of Narcoossee Rd and Lee Vista Blvd
- Strong demographics with high growth rate

| TRAFFIC COUNTS |            |
|----------------|------------|
| Narcoossee Rd  | 23,000 VPD |
| Lee Vista Blvd | 26,000 VPD |
|                |            |