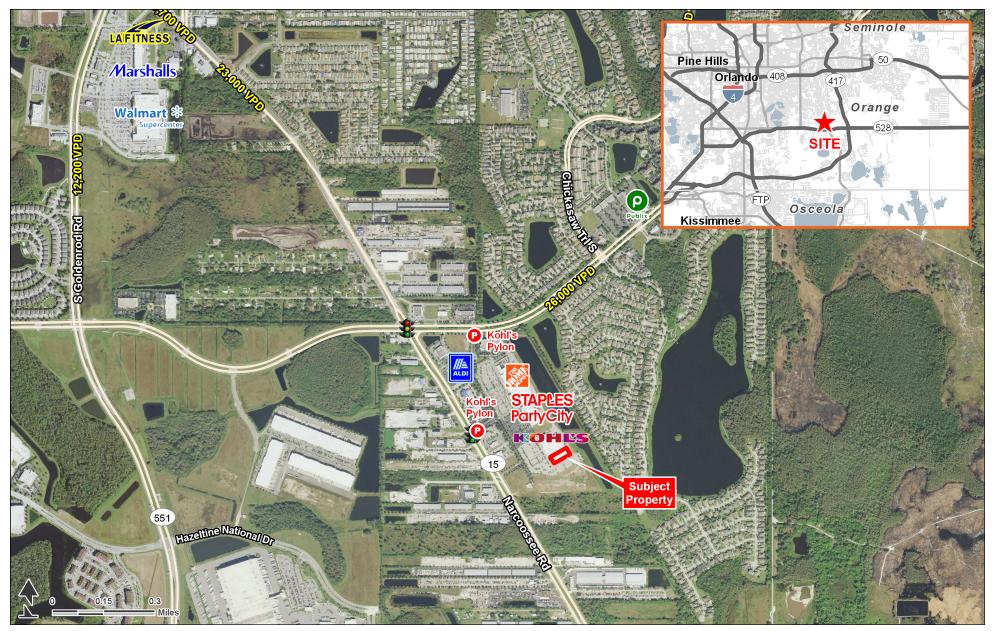

Orlando, FL 32822 | 7143 Narcoossee Rd | Leevista Blvd & Narcoossee Rd | #1230

- Jr. Anchor space available next to Kohl's
- Located on the SEQ of Narcoossee Rd and Lee Vista Blvd
- Strong demographics with high growth rate

#### AREA ANCHORS

#### STAPLES PartyCity

KOHL'S Marshalls

FOR MORE INFORMATION, CONTACT EXCLUSIVE AGENT(S): GAVIN WALSH • gavin.walsh@tscg.com • 407.788.0543

Demographics: Esri 2018 No warranty expressed or implied has been made as to the accuracy of the information provided herein, no liability assumed for error or omissions.