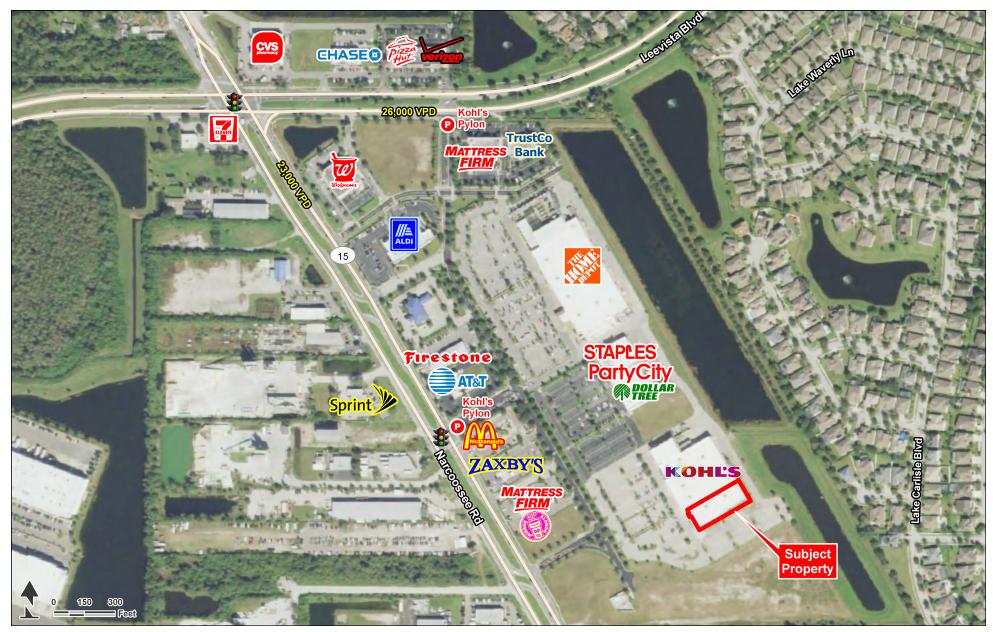

Orlando, FL 32822 | 7143 Narcoossee Rd | Leevista Blvd & Narcoossee Rd | #1230

- Jr. Anchor space available next to Kohl's
- Located on the SEQ of Narcoossee Rd and Lee Vista Blvd
- Strong demographics with high growth rate

#### AREA ANCHORS

#### STAPLES PartyCity

KOHL'S Marshalls

FOR MORE INFORMATION, CONTACT EXCLUSIVE AGENT(S): GAVIN WALSH • gavin.walsh@tscg.com • 407.788.0543

Demographics: Esri 2018 No warranty expressed or implied has been made as to the accuracy of the information provided herein, no liability assumed for error or omissions.