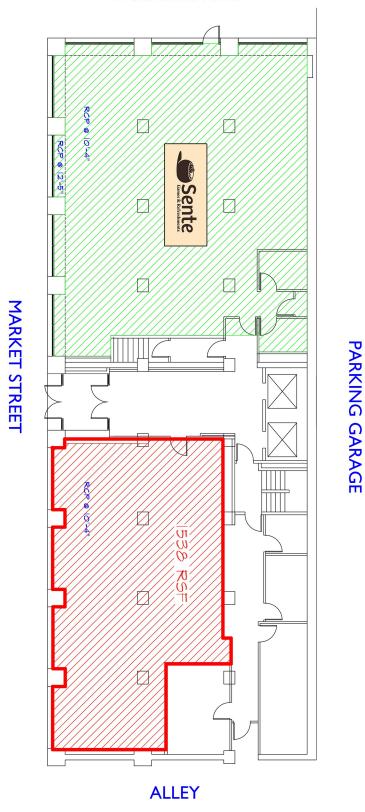

Available Space: 1,538 SF

**Zoning:** Central Business District

### **DOUGLAS AVE.**

All information furnished regarding property for sales, rent, exchange or financing is from sources deemed reliable but no guarantee is made or responsibility assumed as to its accuracy or completeness and you are advised to make your own analysis and verification. Broker hereby notifies prospective buyer/lessee that (a) Broker will be acting as an agent of seller/lessor with the duty to represent seller/lessor's interest; (b) Broker will not be the agent of buyer/lessee: and (c) Information given to Broker will be disclosed to seller/lessor.