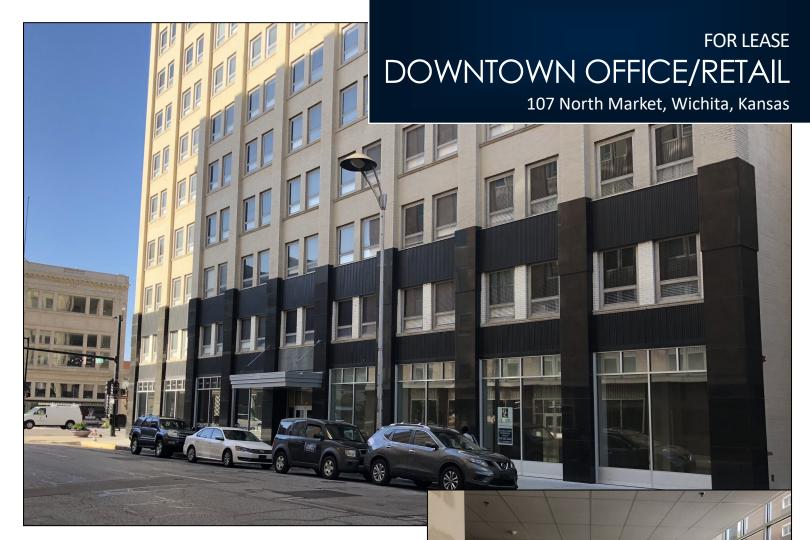

# FOR LEASE DOWNTOWN OFFICE/RETAIL

107 North Market, Wichita, Kansas

#### **Traffic Counts:**

9,760 vehicles per day at Douglas & Market

Lease Rate: \$15.00/SF, Gross

Property Highlights: Retail or office space available in the newly renovated, ReNew Wichita, in downtown Wichita. This historic property contains 240 luxury apartments on the floors above and is located at the prime corner of Douglas and Market. Space is adjacent to the newly renovated Sente Coffee Shop and has multiple floor to ceiling windows.