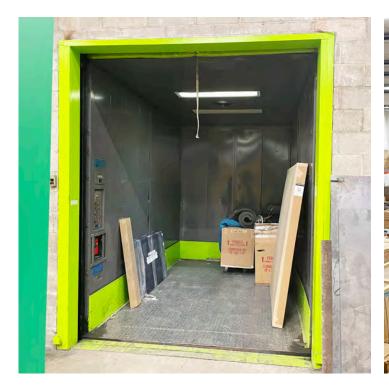

#### **FEATURES**

- ✓ 2-Story Warehouse
- ✓ Both Floors 24 ft Ceilings
- ✓ 3 Deep Interior Loading Docks
- √ 3-Street Frontage
- ✓ Small Offices
- ✓ Large Freight Elevator
- ✓ 120′ x 162′ x 96″
- √ 10.000 Pound Max Load
- ✓ Gas Heat