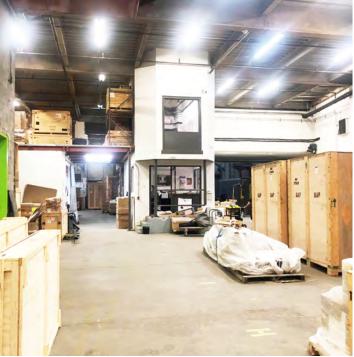

## **2nd Floor of Warehouse**

#### **FEATURES**

- ✓ 2-Story Warehouse
- ✓ Both Floors 24 ft Ceilings
- ✓ 3 Deep Interior Loading Docks
- √ 3-Street Frontage
- ✓ Small Offices
- ✓ Large Freight Elevator
- ✓ 120′ x 162′ x 96″
- √ 10.000 Pound Max Load
- ✓ Gas Heat