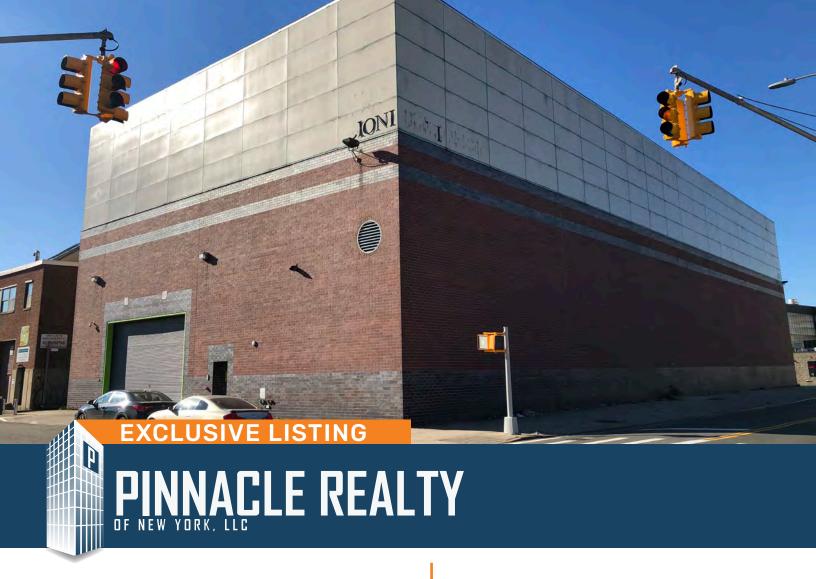

30-30 Hunterspoint Avenue Long Island City, NY 11101 Lease \$24.50 psf gross

# LIC Logistic Facility @ The LIE Spectacular High Ceiling Warehouse in LIC 25,000 Sq. Ft. 2-Story Building For Lease | 24ft Ceilings

Sq. Ft.

25,000

Block

290

Lot

43

Zoning