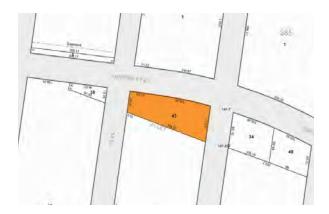

# LIC Logistic Facility @ The LIE Spectacular High Ceiling Warehouse in LIC 25,000 Sq. Ft. 2-Story Building For Lease | 24ft Ceilings

Sq. Ft.

25,000

Block

290

Lot

43

Zoning