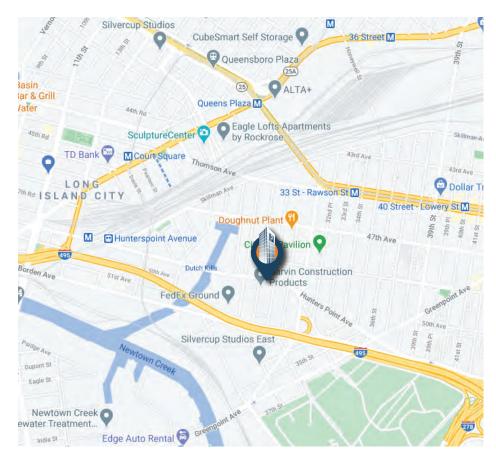

#### Property Map 30-30 Hunterspoint Avenue Astoria, NY 11101

# Estimated Travel Times & Transportation:

- 5 Minutes to Jackson Avenue
- 5 Minutes to Queens Boulevard
- 5 Minutes to Queensboro Bridge

9 Minutes to Queens Midtown Tunnel

Q39 - Van Dam St/47th Ave

33 Street - Rawson Street