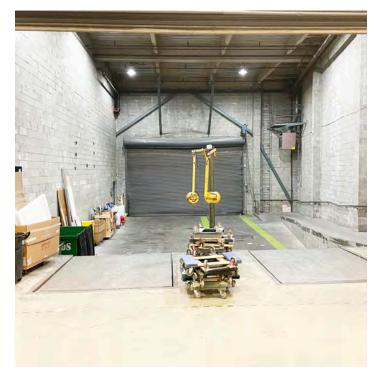

## **1st Floor of Warehouse**

#### **FEATURES**

- ✓ 2-Story Warehouse
- ✓ Both Floors 24 ft Ceilings
- ✓ 3 Deep Interior Loading Docks
- √ 3-Street Frontage
- ✓ Small Offices
- ✓ Large Freight Elevator
- ✓ 120′ x 162′ x 96″
- √ 10.000 Pound Max Load
- ✓ Gas Heat