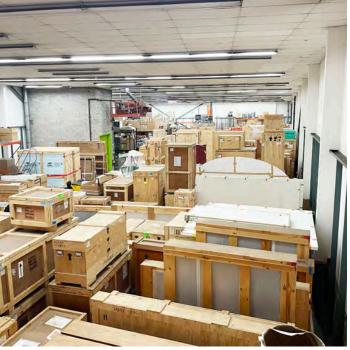

## **1st Floor of Warehouse**

#### **FEATURES**

- ✓ 2-Story Warehouse
- ✓ Both Floors 24 ft Ceilings
- ✓ 3 Deep Interior Loading Docks
- √ 3-Street Frontage
- ✓ Small Offices
- ✓ Large Freight Elevator
- ✓ 120′ x 162′ x 96″
- √ 10.000 Pound Max Load
- ✓ Gas Heat