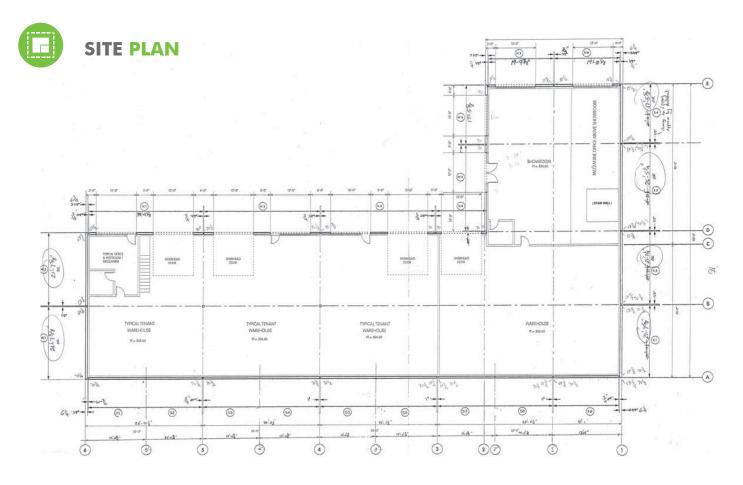

### SITE SPECIFICATIONS

| Suite #   | Warehouse | Showroom | 1st Floor<br>Office | Mezzanine<br>Office | Mezzanine<br>Storage |
|-----------|-----------|----------|---------------------|---------------------|----------------------|
| 500       | 2,238     | 1,968    | 274                 | 720                 | -                    |
| 300       | 1,254     | -        | 274                 | -                   | 274                  |
| 200       | 1,254     | -        | 274                 | -                   | 274                  |
| 100       | 1,254     | -        | 274                 |                     | 274                  |
| Total SF: | 6,000     | 1,968    | 822                 | 720                 | 822                  |