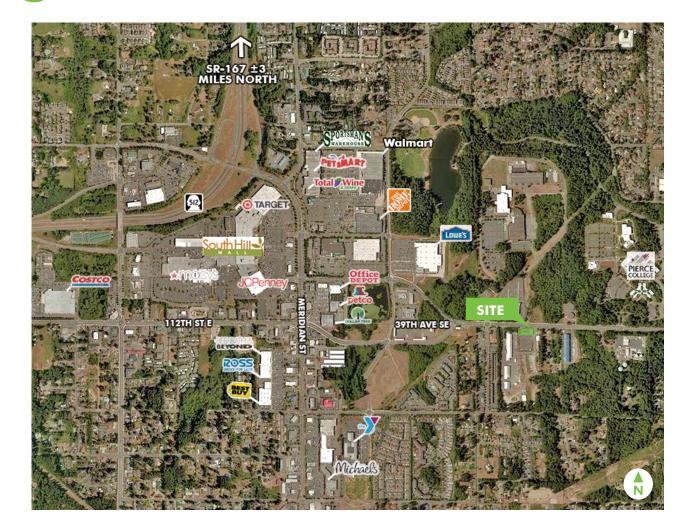

¥.

### SITE SPECIFICATIONS

| Suite #   | Warehouse | Showroom | 1st Floor<br>Office | Mezzanine<br>Office | Mezzanine<br>Storage |
|-----------|-----------|----------|---------------------|---------------------|----------------------|
| 500       | 2,238     | 1,968    | 274                 | 720                 | -                    |
| 300       | 1,254     | -        | 274                 | -                   | 274                  |
| 200       | 1,254     | -        | 274                 | -                   | 274                  |
| 100       | 1,254     | -        | 274                 |                     | 274                  |
| Total SF: | 6,000     | 1,968    | 822                 | 720                 | 822                  |



## FOR SALE **1106 39TH AVE SE**





© 2017 CBRE, Inc. All rights reserved. This information has been obtained from sources believed reliable, but has not been verified for accuracy or completeness. You should conduct a careful, independent investigation of the property and verify all information. Any reliance on this information is solely at your own risk. CBRE and the CBRE logo are service marks of CBRE, Inc. All other marks displayed on this document are the property of their respective owners. Use of these images without the express written consent of the owner is prohibited. rb 07/07/17