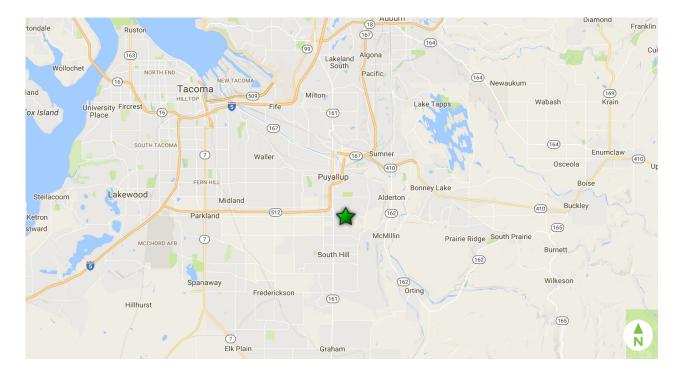

ted minutes from South Hill retail core and the SR-512 and SR-167 regional freeway systems.

- + 9,510 total SF
- + 3,510 total SF office/showroom
- + 822 total SF mezzanine storage
- + Zoning: Limited Manufacturing, City of Puyallup
- + Four 14' x12' grade-level doors

- + Three-phase power
- + 18' warehouse clear height
- + Warehouse floor drains
- + Insulated warehouse throughout
- + Existing air and water lines

## ŧ۵

### CONTACT US

#### **CHRIS COWLES**

Associate +1 253 596 0041 chris.cowles@cbre.com

#### **MONTE DECKER** First Vice President +1 253 596 0048 monte.decker@cbre.com

CBRE, INC 1201 Pacific Ave Suite 1502 Tacoma, WA 98402



# FOR SALE 1106 39TH AVE SE

Puyallup, WA 98374



#### **PROPERTY PHOTOS**







# FOR SALE **1106 39TH AVE SE**



### **PROPERTY LOCATION**



¥.

### SITE SPECIFICATIONS

| Suite #   | Warehouse | Showroom | 1st Floor<br>Office | Mezzanine<br>Office | Mezzanine<br>Storage |
|-----------|-----------|----------|---------------------|---------------------|----------------------|
| 500       | 2,238     | 1,968    | 274                 | 720                 | -                    |
| 300       | 1,254     | -        | 274                 | -                   | 274                  |
| 200       | 1,254     | -        | 274                 | -                   | 274                  |
| 100       | 1,254     | -        | 274                 |                     | 274                  |
| Total SF: | 6,000     | 1,968    | 822                 | 720                 | 822                  |



## FOR SALE **1106 39TH AVE SE**