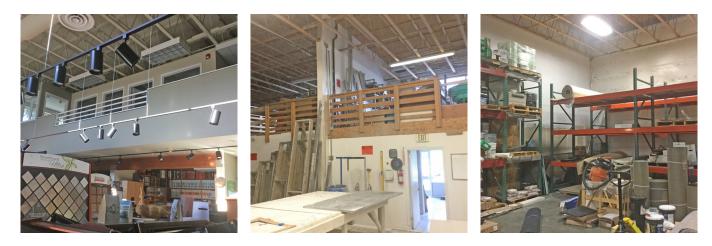

tastic and rare light industrial or flex owner/user opportunity located minutes from South Hill retail core and the SR-512 and SR-167 regional freeway systems.

- + 9,510 total SF
- + 3,510 total SF office/showroom
- + 822 total SF mezzanine storage
- + Zoning: Limited Manufacturing, City of Puyallup
- + Four 14' x12' grade-level doors

- + Three-phase power
- + 18' warehouse clear height
- + Warehouse floor drains
- + Insulated warehouse throughout
- + Existing air and water lines

## ŧ۵

### CONTACT US

#### **CHRIS COWLES**

Associate +1 253 596 0041 chris.cowles@cbre.com

#### **MONTE DECKER** First Vice President +1 253 596 0048 monte.decker@cbre.com

CBRE, INC 1201 Pacific Ave Suite 1502 Tacoma, WA 98402



# FOR SALE 1106 39TH AVE SE

Puyallup, WA 98374



#### **PROPERTY PHOTOS**







# FOR SALE **1106 39TH AVE SE**



### **PROPERTY LOCATION**



¥.

### SITE SPECIFICATIONS

| Suite #   | Warehouse | Showroom | 1st Floor<br>Office | Mezzanine<br>Office | Mezzanine<br>Storage |
|-----------|-----------|----------|---------------------|---------------------|----------------------|
| 500       | 2,238     | 1,968    | 274                 | 720                 | -                    |
| 300       | 1,254     | -        | 274                 | -                   | 274                  |
| 200       | 1,254     | -        | 274                 | -                   | 274                  |
| 100       | 1,254     | -        | 274                 |                     | 274                  |
| Total SF: | 6,000     | 1,968    | 822                 | 720