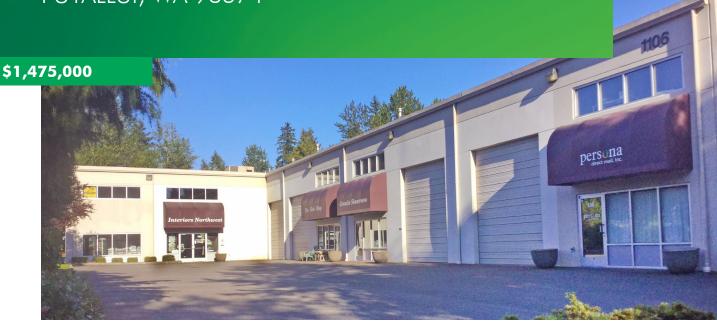

### **1106 39TH AVE SE** PUYALLUP, WA 98374

### **PROPERTY FEATURES**

Fantastic and rare light industrial or flex owner/user opportunity located minutes from South Hill retail core and the SR-512 and SR-167 regional freeway systems.

- + 9,510 total SF
- + 3,510 total SF office/showroom
- + 822 total SF mezzanine storage
- + Zoning: Limited Manufacturing, City of Puyallup
- + Four 14' x12' grade-level doors

- + Three-phase power
- + 18' warehouse clear height
- + Warehouse floor drains
- + Insulated warehouse throughout
- + Existing air and water lines