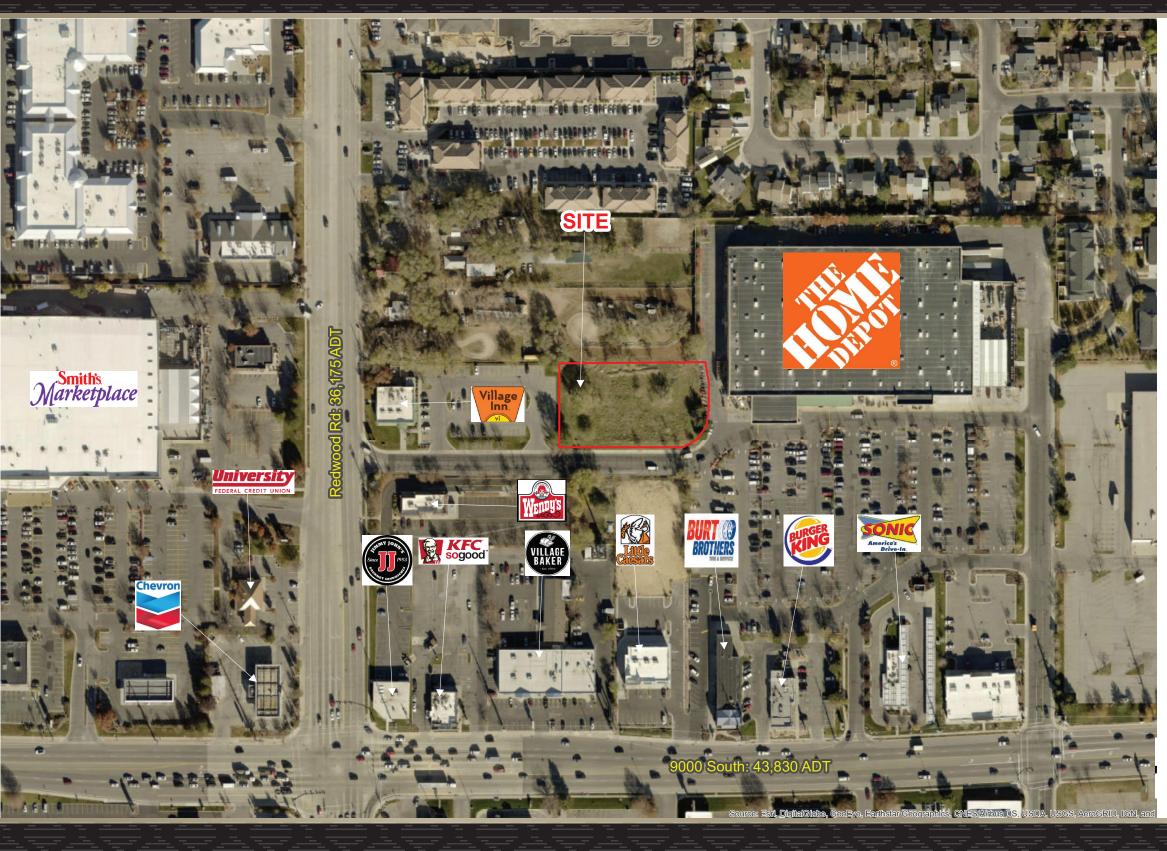

## **Property Information**

- > Two parcels totaling 1 acre
- Call for Pricing
- Lease or GL
- > Traffic Counts: 9000 South: 43,830 ADT Redwood Road: 36,175 ADT
- > Nearby Tenants:

| Demographics                |          |          |          |
|-----------------------------|----------|----------|----------|
| Population                  | 1 Mile   | 3 Mile   | 5 Mile   |
| 2017 Estimated Population   | 15,158   | 107,747  | 338,271  |
| 2022 Projected Population   | 16,367   | 115,831  | 363,086  |
| Households                  | 1 Mile   | 3 Mile   | 5 Mile   |
| 2017 Estimated Households   | 4,876    | 34,034   | 105,475  |
| 2022 Projected Households   | 5,268    | 36,606   | 112,907  |
| 2017 Est. Average HH Income | \$85,562 | \$86,556 | \$88,247 |
| 2022 Est. Per Captia Income | \$28,167 | \$27,362 | \$27,585 |

## Home Depot Anchored Land - Village Inn

8895 South Redwood Rd. West Jordan, Ut

Preston Miller preston@pentadrh.com

T 801.433.9064

parker@pentadrh.com

Parker Hilton Spencer Greer spencer@pentadrh.com 801.433.9073