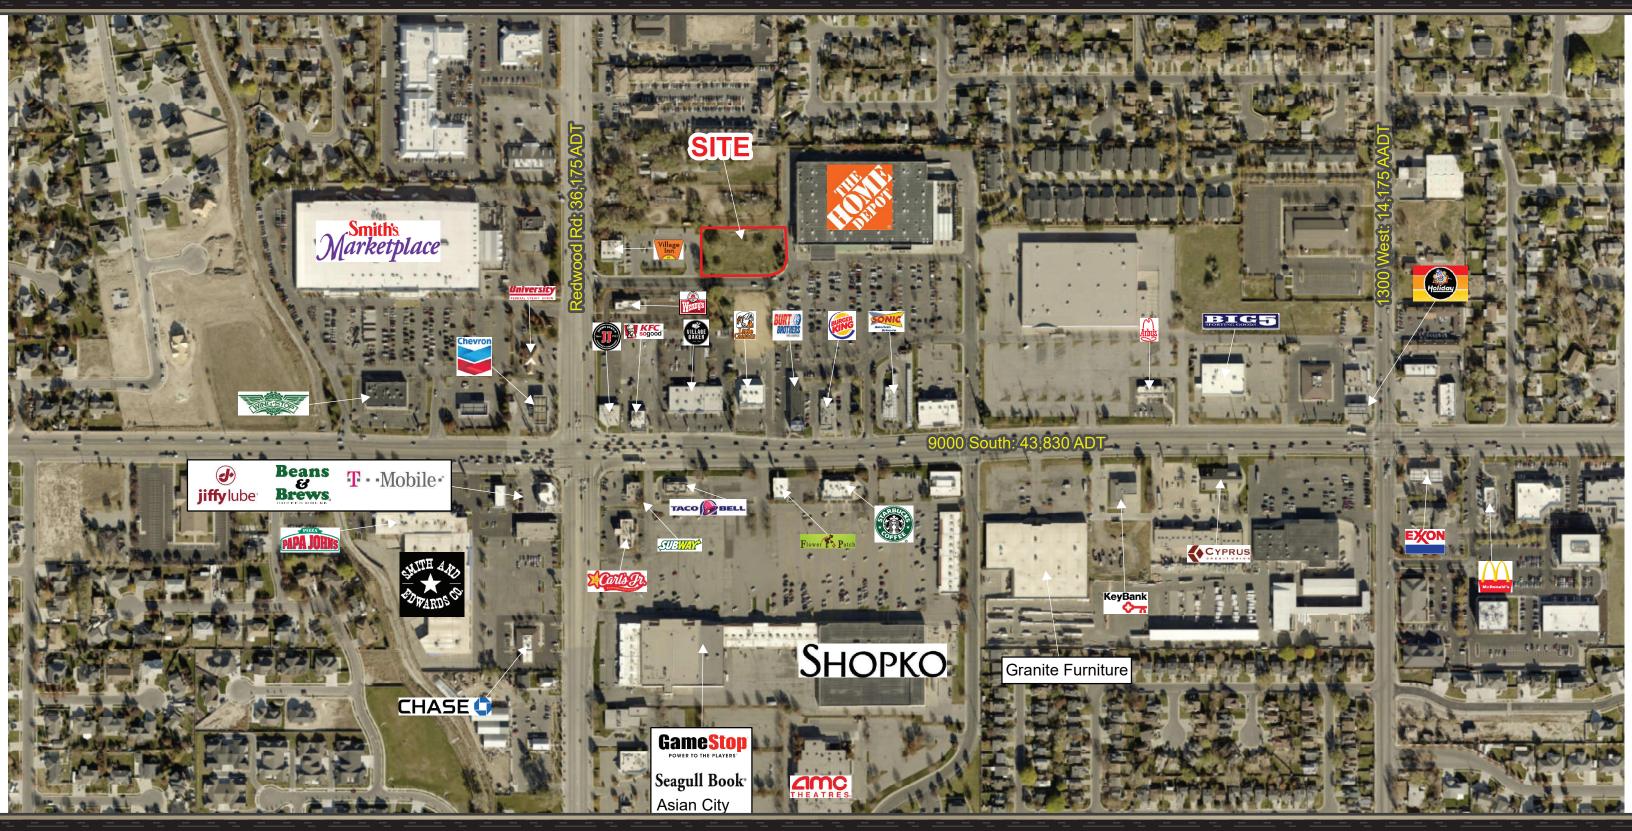

## **Property Information**

- > Two parcels totaling 1 acre
- Call for Pricing
- Lease or GL
- > Traffic Counts: 9000 South: 43,830 ADT Redwood Road: 36,175 ADT
- > Nearby Tenants:

| Demographics                |          |          |          |
|-----------------------------|----------|----------|----------|
| Population                  | 1 Mile   | 3 Mile   | 5 Mile   |
| 2017 Estimated Population   | 15,158   | 107,747  | 338,271  |
| 2022 Projected Population   | 16,367   | 115,831  | 363,086  |
| Households                  | 1 Mile   | 3 Mile   | 5 Mile   |
| 2017 Estimated Households   | 4,876    | 34,034   | 105,475  |
| 2022 Projected Households   | 5,268    | 36,606   | 112,907  |
| 2017 Est. Average HH Income | \$85,562 | \$86,556 | \$88,247 |
| 2022 Est. Per Captia Income | \$28,167 | \$27,362 | \$27,585 |

## Home Depot Anchored Land - Village Inn

8895 South Redwood Rd. West Jordan, Ut

Preston Miller preston@pentadrh.com

T 801.433.9064

parker@pentadrh.com

Parker Hilton Spencer Greer spencer@pentadrh.com 801.433.9073