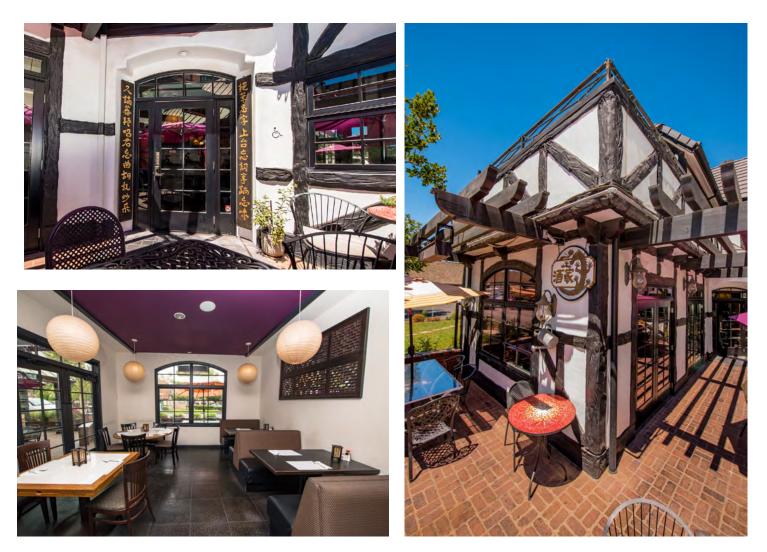

### **PROPERTY OVERVIEW**

Mixed-use investment property, highly visible downtown Solvang location across from Solvang Park. Home to well-known Mandarin Touch Chinese restaurant and cocktail lounge, same owner for over 30 years. The building includes two 2nd floor apartments of approx. 680 square-feet and 740 square-feet, as well as eleven (11) on-site parking spaces. One of the newer commercial buildings in Solvang, built in 2009.

Sale includes the Mandarin Touch Restaurant and a Type 47 ABC license for a restaurant, authorizing the sale of beer, wine and distilled spirits on the licensed premises.

### **INVESTMENT HIGHLIGHTS:**

- Sale Includes Type 47 ABC License
- Mandarin Touch Restaurant

in

1635 Mission Drive , Solvang, CA 93463

Evan Lash elash@lee-associates.com D 805.450.9596 Lic. #01737815