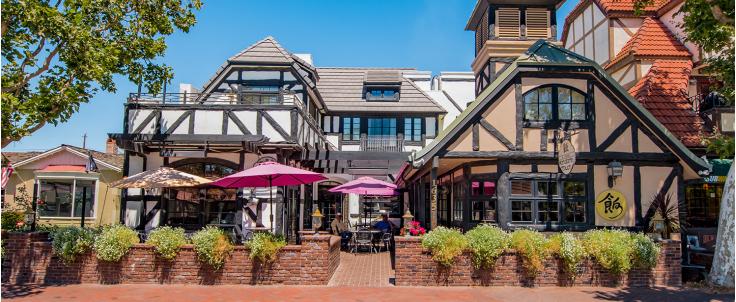

### **PROPERTY OVERVIEW**

Mixed-use investment property, highly visible downtown Solvang location across from Solvang Park. Home to well-known Mandarin Touch Chinese restaurant and cocktail lounge, same owner for over 30 years. The building includes two 2nd floor apartments of approx. 680 square-feet and 740 square-feet, as well as eleven (11) on-site parking spaces. One of the newer commercial buildings in Solvang, built in 2009.

## **PROPERTY HIGHLIGHTS:**

- Located in Downtown Solvang
- 11 Onsite Parking Spaces
- 4 Restrooms
- Ground Floor Retail/Restaurant
  + (2) 2nd Floor Apartments
- Newly Built (2009)