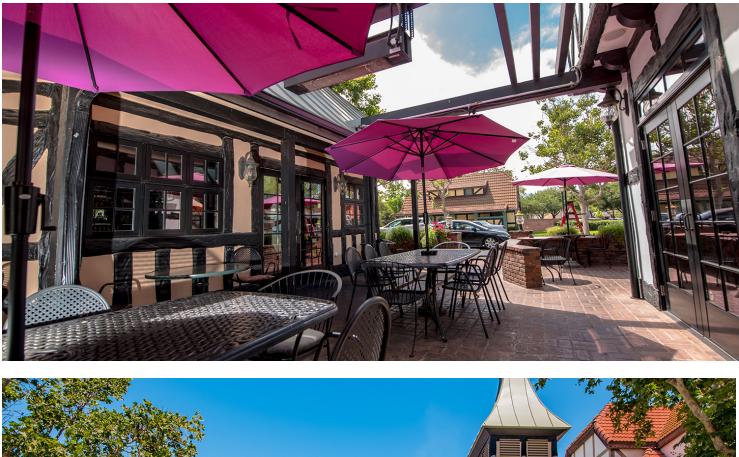

### **PROPERTY OVERVIEW**

Mixed-use investment property, highly visible downtown Solvang location across from Solvang Park. Home to well-known Mandarin Touch Chinese restaurant and cocktail lounge, same owner for over 30 years. The building includes two 2nd floor apartments of approx. 680 square-feet and 740 square-feet, as well as eleven (11) on-site parking spaces. One of the newer commercial buildings in Solvang, built in 2009.

## **PROPERTY HIGHLIGHTS:**

- Located in Downtown Solvang
- 11 Onsite Parking Spaces
- 4 Restrooms
- Ground Floor Retail/Restaurant
  + (2) 2nd Floor Apartments
- Newly Built (2009)