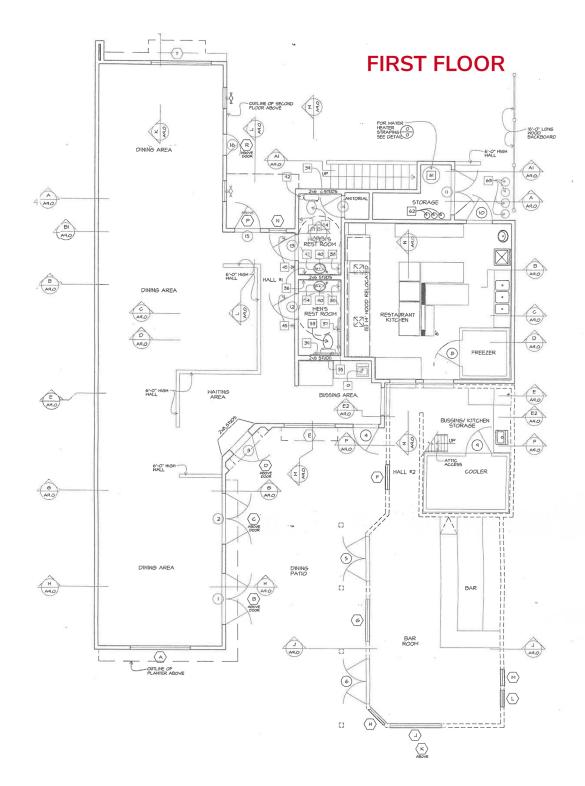

### **BUILDING DATA**

| BUILDING SIZE:      | 4,505 SF                |
|---------------------|-------------------------|
| YEAR BUILT:         | 2009                    |
| ZONING:             | Commercial              |
| COMMERCIAL:         | 3,080 SF - Ground Floor |
| <b>RESIDENTIAL:</b> | 675 SF - Unit 1         |
| <b>RESIDENTIAL:</b> | 750 SF - Unit 2         |

## **PROPERTY HIGHLIGHTS:**

- Located in Downtown Solvang
- 11 Onsite Parking Spaces
- 4 Restrooms
- Ground Floor Retail/Restaurant
  + (2) 2nd Floor Apartments
- Newly Built (2009)