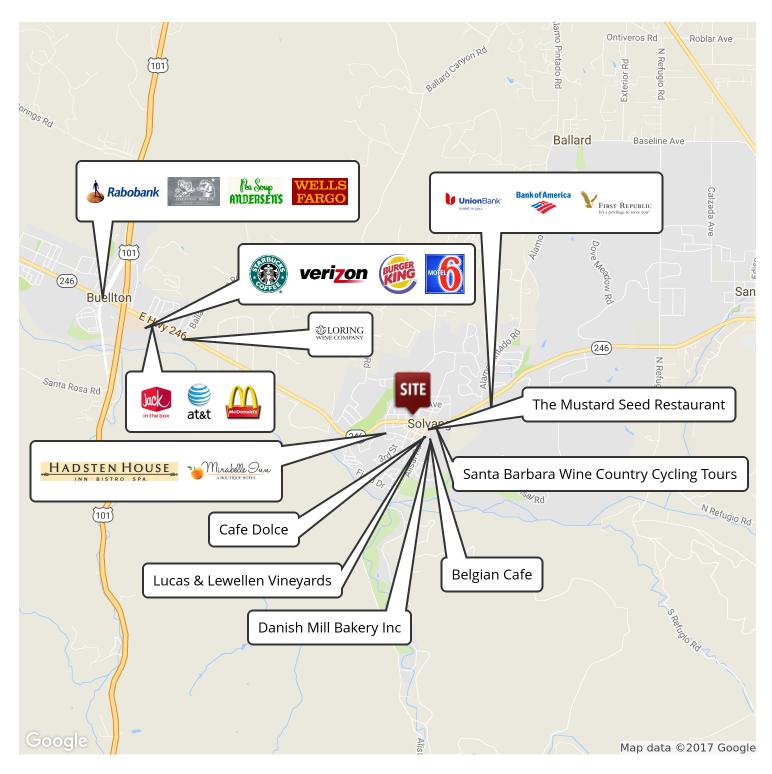

### **PROPERTY OVERVIEW**

Mixed-use investment property, highly visible downtown Solvang location across from Solvang Park. Home to well-known Mandarin Touch Chinese restaurant and cocktail lounge, same owner for over 30 years. The building includes two 2nd floor apartments of approx. 680 square-feet and 740 square-feet, as well as eleven (11) on-site parking spaces. One of the newer commercial buildings in Solvang, built in 2009.

## **PROPERTY HIGHLIGHTS:**

- Located in Downtown Solvang
- 11 Onsite Parking Spaces
- 4 Restrooms
- Ground Floor Retail/Restaurant
  + (2) 2nd Floor Apartments
- Newly Built (2009)