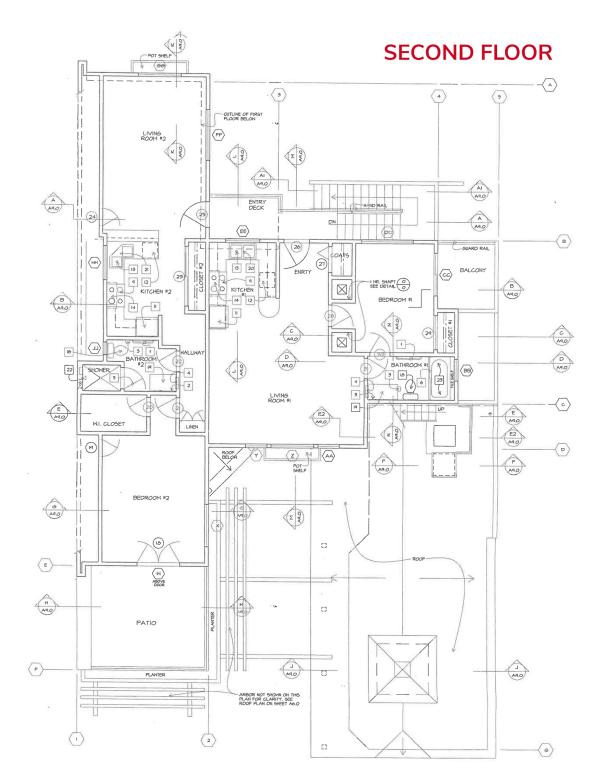

### **BUILDING DATA**

| BUILDING SIZE:      | 4,505 SF                |
|---------------------|-------------------------|
| YEAR BUILT:         | 2009                    |
| ZONING:             | Commercial              |
| COMMERCIAL:         | 3,080 SF - Ground Floor |
| <b>RESIDENTIAL:</b> | 675 SF - Unit 1         |
| <b>RESIDENTIAL:</b> | 750 SF - Unit 2         |

### **PROPERTY OVERVIEW**

Mixed-use investment property, highly visible downtown Solvang location across from Solvang Park. Home to well-known Mandarin Touch Chinese restaurant and cocktail lounge, same owner for over 30 years. The building includes two 2nd floor apartments of approx. 680 square-feet and 740 square-feet, as well as eleven (11) on-site parking spaces. One of the newer commercial buildings in Solvang, built in 2009.

## **PROPERTY HIGHLIGHTS:**

- Located in Downtown Solvang
- 11 Onsite Parking Spaces
- 4 Restrooms
- Ground Floor Retail/Restaurant
  + (2) 2nd Floor Apartments
- Newly Built (2009)