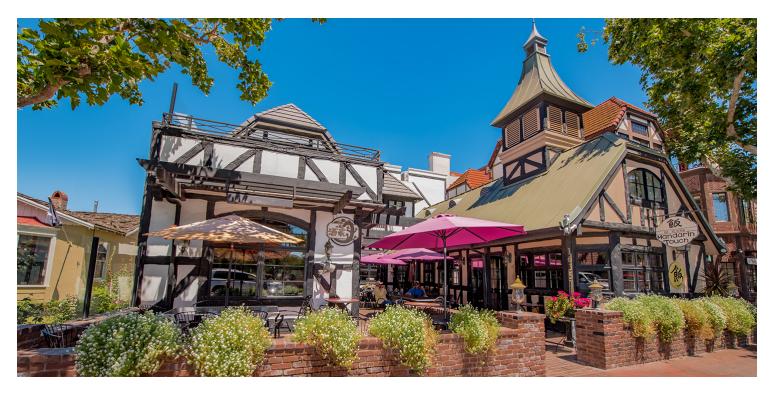

### **PROPERTY OVERVIEW**

Mixed-use investment property, highly visible downtown Solvang location across from Solvang Park. Home to well-known Mandarin Touch Chinese restaurant and cocktail lounge, same owner for over 30 years. The building includes two 2nd floor apartments of approx. 680 square-feet and 740 square-feet, as well as eleven (11) on-site parking spaces. One of the newer commercial buildings in Solvang, built in 2009.

## **PROPERTY HIGHLIGHTS:**

- Located in Downtown Solvang
- 11 Onsite Parking Spaces
- 4 Restrooms
- Ground Floor Retail/Restaurant
  + (2) 2nd Floor Apartments
- Newly Built (2009)