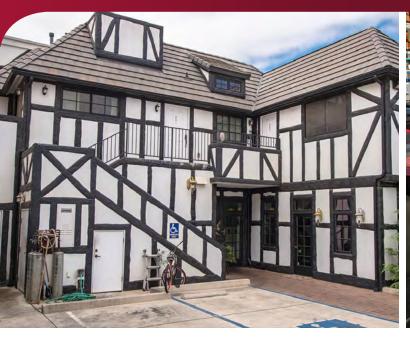

### **PROPERTY OVERVIEW**

Mixed-use investment property, highly visible downtown Solvang location across from Solvang Park. Home to well-known Mandarin Touch Chinese restaurant and cocktail lounge, same owner for over 30 years. The building includes two 2nd floor apartments of approx. 680 square-feet and 740 square-feet, as well as eleven (11) on-site parking spaces. One of the newer commercial buildings in Solvang, built in 2009.

## **PROPERTY HIGHLIGHTS:**

- Located in Downtown Solvang
- 11 Onsite Parking Spaces
- 4 Restrooms
- Ground Floor Retail/Restaurant
  + (2) 2nd Floor Apartments
- Newly Built (2009)