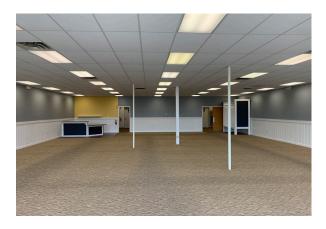

### RETAIL SPACE

3,600 SF

#### **COMMENTS**

- Former Sleep Outfitters Space
- Easy access to I-275
- Reserved monument sign panel
- High traffic facing 24,000 vpd