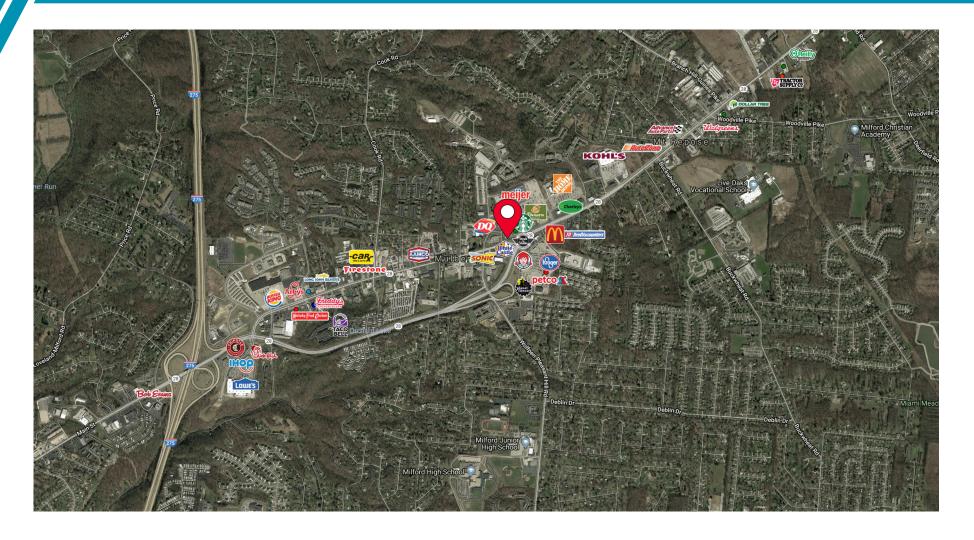

#### **NEIGHBORING TENANTS**

Meijer, Kohl's, Home Depot, Starbucks, Panera Bread AT&T, GameStop, Applebee's, Kroger and more

#### **COMMENTS**

- Former Sleep Outfitters Space
- Easy access to I-275
- Reserved monument sign panel
- High traffic facing 24,000 vpd