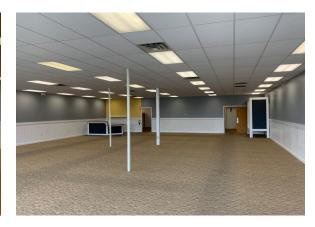

### RETAIL SPACE

3,600 SF

#### **COMMENTS**

- Former Sleep Outfitters Space
- Easy access to I-275
- Reserved monument sign panel
- High traffic facing 24,000 vpd