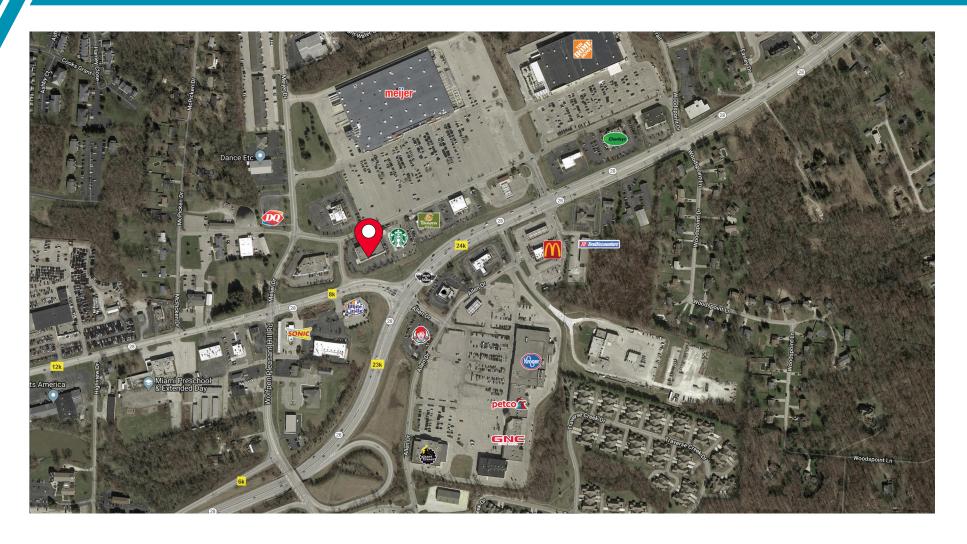

#### **NEIGHBORING TENANTS**

Meijer, Kohl's, Home Depot, Starbucks, Panera Bread AT&T, GameStop, Applebee's, Kroger and more