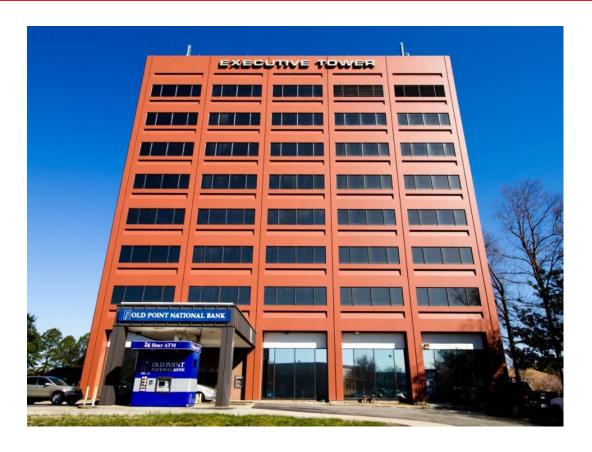

## office for lease Executive Tower

2101 Executive Drive | Hampton, Virginia

### **Property Features**

- 136,430 SF eight story office building
- Suites available from 650 SF and larger
- Multiple office configurations available
- Lease Rate: \$16.50/SF
- · Adjacent to and highly visible from I-64
- · Located in the Coliseum Central commercial district
- Close to the Hampton Coliseum, Hampton Roads Convention Center, Peninsula Town Center and the Power Plant of Hampton Roads
- · Ample parking
- Amenities include Tenant fitness center and conference center