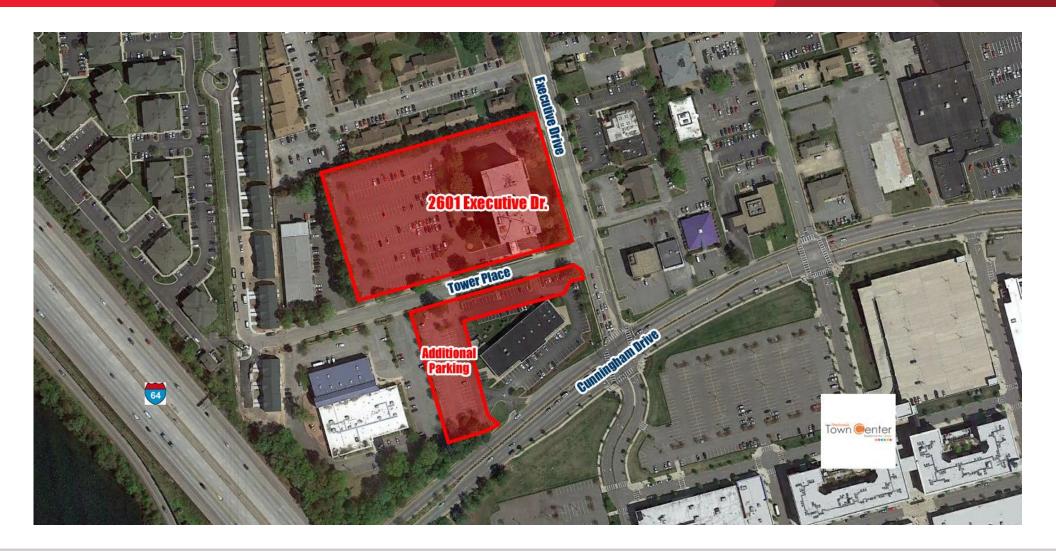

# office for lease Executive Tower

2101 Executive Drive | Hampton, Virginia

For more information, contact: