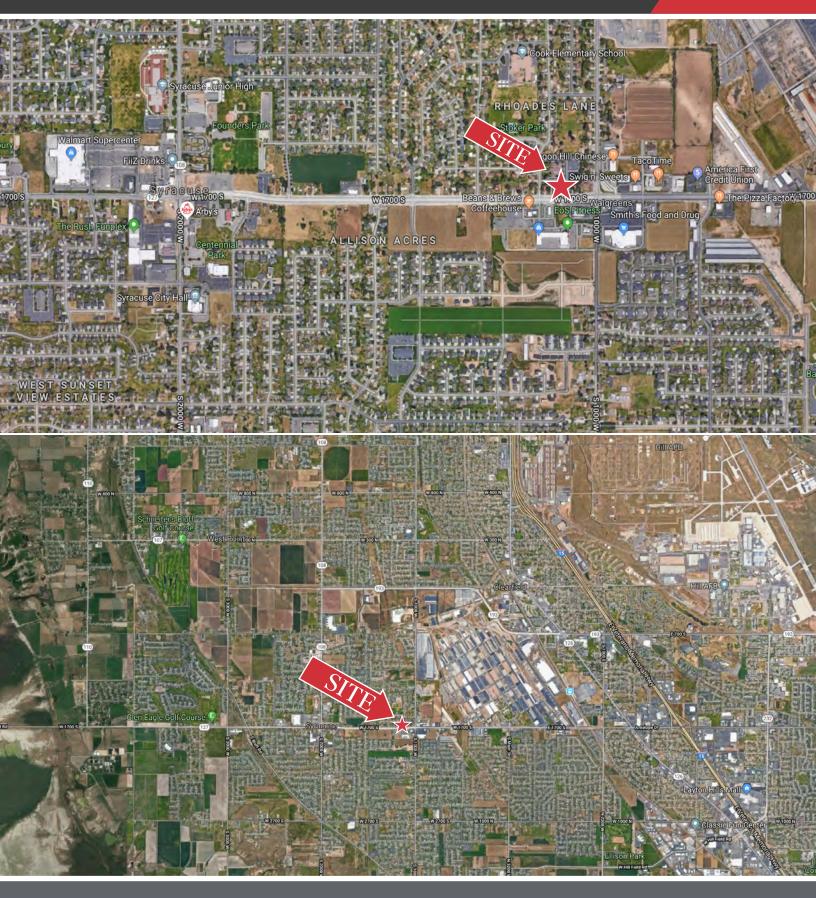

### **Property Information**

- \$569,000.00
- 28,000 square foot commercial lot
- Master Planned Commercial
- Great Access onto Antelope Drive
- 26,000 AADT