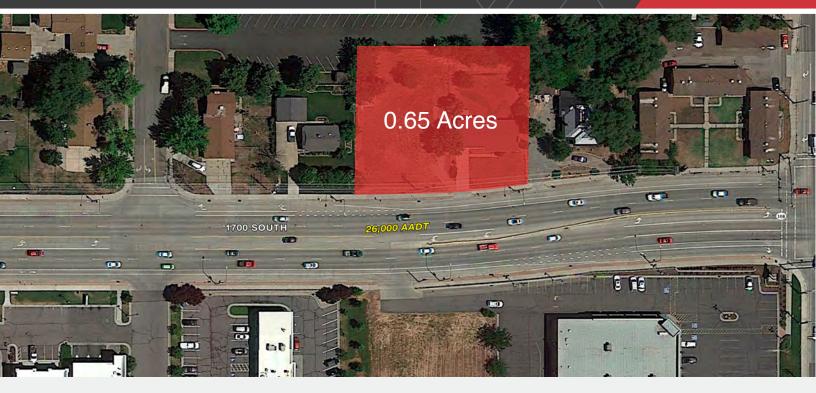

### **Property Information**

- \$569,000.00
- 28,000 square foot commercial lot
- Master Planned Commercial
- Great Access onto Antelope Drive
- 26,000 AADT