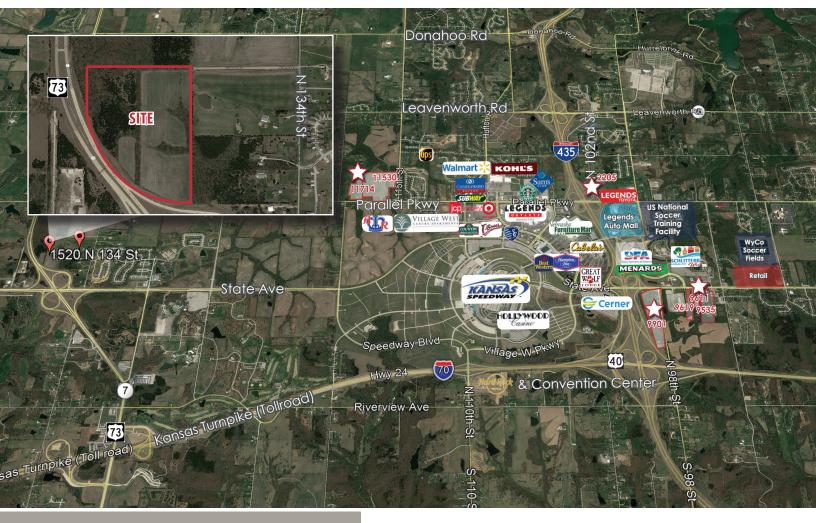

# 1520 R N 134TH ST

KANSAS CITY, KS 66109

## HIGHLIGHTS

38+ Acres

Zoned Residential

Great Visibiltiy

Multiple Parcels Available in the Area

Access off of Richmond Ave

### **FOR SALE**

\$2,185,500 (\$1.31/SF)