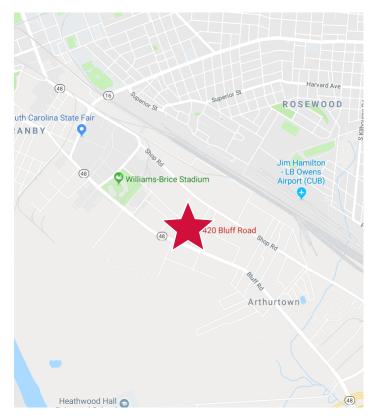

## 1416 1420 & 1424 BLUFF ROAD

Columbia, South Carolina 29201





## **FOR LEASE**

- 5,000 to 15,000 SF
- **1416** 
  - -2,500 SF Office
  - -2,500 SF Warehouse
- 1420
  - -5,000 SF Total
    - -1,320 SF of Office
    - -1,680 SF Warehouse
    - -2,680 SF Heated & Cooled Production Area
- 1424
  - -4,000 SF Showroom/Office
  - -1,000 SF Warehouse
- Drive-In Door available for each unit and shared Dock
- Across from Bernie's Chicken
- LEASE RATE: \$3,500/month Net of Utilities Each



1111 Laurel Street, Columbia, SC 29201 T 803.779.8600 www.wilsonkibler.com

## 1416 1420 & 1424 BLUFF ROAD

Columbia, South Carolina 29201







1111 Laurel Street, Columbia, SC 29201 T 803.779.8600 www.wilsonkibler.com