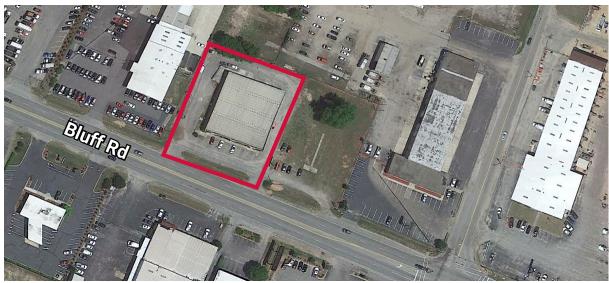

## 1416 1420 & 1424 BLUFF ROAD

Columbia, South Carolina 29201





## **FOR LEASE**

- 5,000 to 15,000 SF
- **1416** 
  - -2,500 SF Office
  - -2,500 SF Warehouse
- 1420
  - -5,000 SF Total
    - -1,320 SF of Office
    - -1,680 SF Warehouse
    - -2,680 SF Heated & Cooled Production Area
- 1424
  - -4,000 SF Showroom/Office
  - -1,000 SF Warehouse
- Drive-In Door available for each unit and shared Dock
- Across from Bernie's Chicken
- LEASE RATE: \$3,500/month Net of Utilities Each



1111 Laurel Street, Columbia, SC 29201 T 803.779.8600 www.wilsonkibler.com

## 1416 1420 & 1424 BLUFF ROAD

Columbia, South Carolina 29201







1111 Laurel Street, Columbia, SC 29201 T 803.779.8600 www.wilsonkibler.com