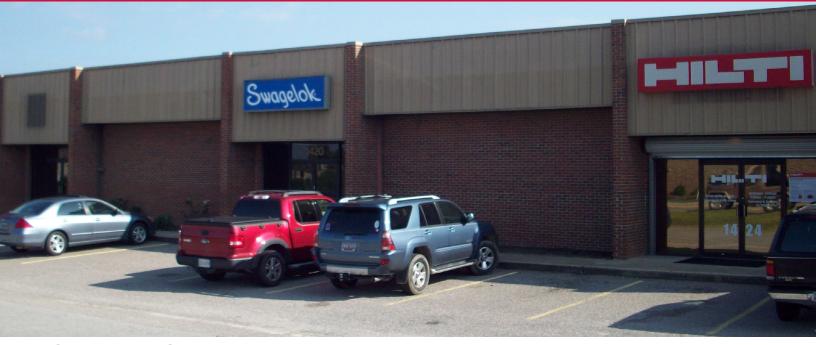

## 1416 1420 & 1424 BLUFF ROAD

Columbia, South Carolina 29201

## **FOR LEASE**

- 5,000 to 15,000 SF
- **1416** 
  - -2,500 SF Office
  - -2,500 SF Warehouse
- 1420
  - -5,000 SF Total
    - -1,320 SF of Office
    - -1,680 SF Warehouse
    - -2,680 SF Heated & Cooled Production Area
- 1424
  - -4,000 SF Showroom/Office
  - -1,000 SF Warehouse
- Drive-In Door available for each unit and shared Dock
- Across from Bernie's Chicken
- LEASE RATE: \$3,500/month Net of Utilities Each