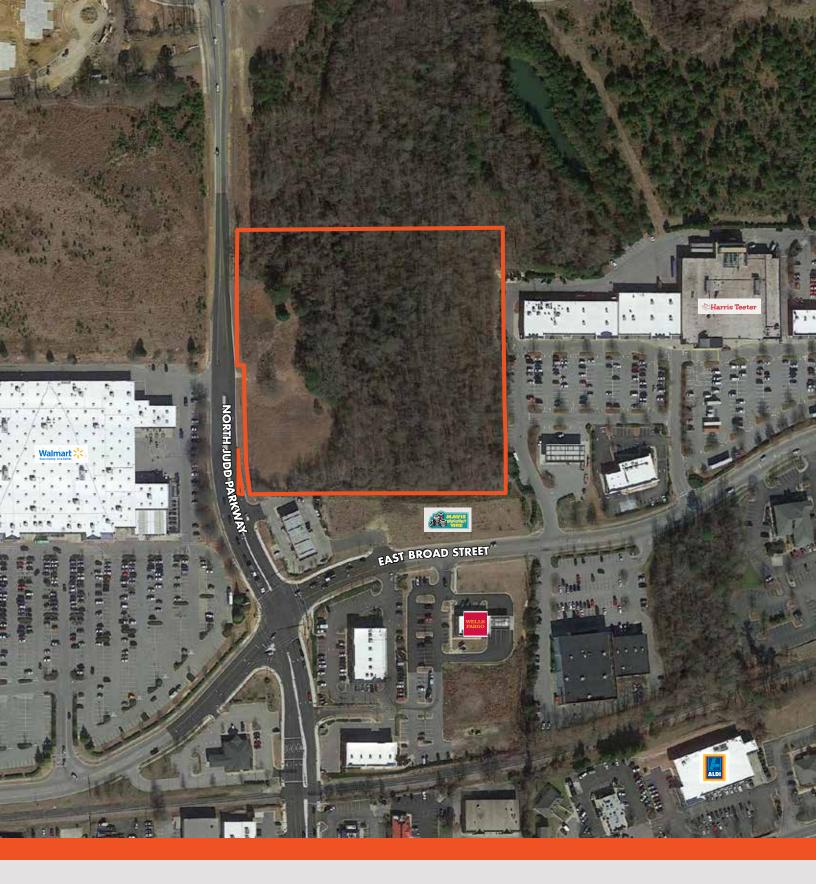

### **PROPERTY OVERVIEW**

Foundry Commercial is pleased to offer for sale 9.02 acres of commercial land located within the thriving Fuquay-Varina, NC community approximately 17 miles southwest of downtown Raleigh. The property is located off US 401/North Main Street at the northeast corner of North Judd Parkway and East Broad Street adjacent the Harris Teeter-anchored Fuquay Crossing neighborhood center and WalMart/Home Depot-anchored Main Street Station. The site features a level topography, over 600 feet of frontage along North Judd Parkway and will have access from North Judd Parkway and East Broad Street.

| SITE FEATURES  |                          |
|----------------|--------------------------|
| AVAILABLE LAND | 9.02 acres               |
| ADDRESS        | 1257 North Main Street   |
| PIN NUMBER     | 0667519821               |
| ZONING         | Corridor Commercial (CC) |
| MUNICIPALITY   | Town of Fuquay-Varina    |
| UTILITIES      | Municipal water & sewer  |
| LIST PRICE     | \$3,536,200 (\$9.00/SF)  |