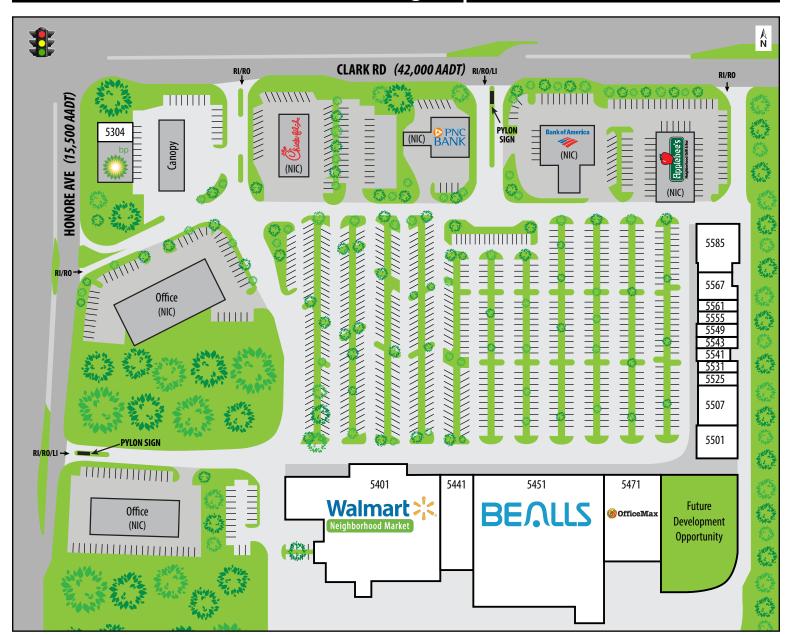

## PALMER CROSSING 5304 – 5585 Palmer Crossing Cir | Sarasota, FL 34233

## **PROPERTY HIGHLIGHTS:**

- Anchored by Walmart Neighborhood Market, Bealls, and OfficeMax
- Located 1/2 mile west of I-75 on Clark Rd, providing regional exposure
- Adjacent to Sarasota Memorial Rehab Services
- Situated at a lighted intersection with a combined traffic count of 64,000 AADT
- Demographics include a population of more than 137,000 with an average household income of over \$89,000 within a 5-mile radius
- Shopping center total GLA: 202,580 SF (MOL)

## PALMER CROSSING 5304 – 5585 Palmer Crossing Cir | Sarasota, FL 34233

| UNIT       | TENANT                         | SF     |
|------------|--------------------------------|--------|
| 5304 (OP)  | Jimmy John's                   | 3,000  |
| 5401       | Walmart Neighborhood Market    | 46,195 |
| 5441 (B-1) | Tidewell Treasures Thrift Shop | 11,000 |
| 5451       | Bealls                         | 64,100 |
| 5471       | OfficeMax                      | 18,040 |
| 5501 (15)  | Cafe Barbosso                  | 4,810  |

| UNIT         | TENANT                              | SF    |
|--------------|-------------------------------------|-------|
| 5507 (12-14) | Sew Worth It                        | 5,273 |
| 5525 (11)    | The Professional Supplement Center  | 1,883 |
| 5531 (10)    | Bliss Salon                         | 1,507 |
| 5541 (9)     | Nailed It D.I.Y. Studios - Sarasota | 1,644 |
| 5543 (8)     | Painting with a Twist               | 1,547 |
| 5549 (7)     | Sylvan Learning                     | 2,000 |

| UNIT       | TENANT              | SF    |
|------------|---------------------|-------|
| 5555 (6)   | Asian Kitchen       | 1,521 |
| 5561 (5)   | We Care Pharmacy    | 1,582 |
| 5567 (3-4) | Pro Nails & Spa     | 3,784 |
| 5585 (1-2) | Gecko's Grill & Pub | 6,930 |