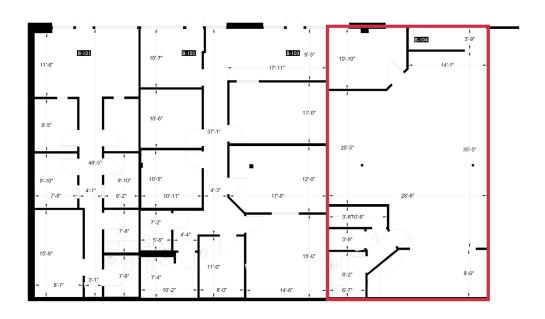

# FLOOR PLAN - BLDG. B

### **CURRENT AVAILABILITIES**

| SUITE             | B104                                                                                        |
|-------------------|---------------------------------------------------------------------------------------------|
|                   | 1,437 SF total                                                                              |
|                   | Includes kitchenette, 1 private office built out, ample storage area, and private restrooms |
| MONTHLY BASE RENT | \$ 1,437.00                                                                                 |
| NNN               | \$ 640.00                                                                                   |
| TOTAL             | \$ 2,077.00                                                                                 |
|                   |                                                                                             |

No Floor Plan Available

| SUITE             | B205-F                                           |
|-------------------|--------------------------------------------------|
|                   | 686 SF total                                     |
|                   | One private office                               |
|                   | Easy access to high image common areas restrooms |
| MONTHLY BASE RENT | \$ 686.00                                        |
| NNN               | \$ 305.00                                        |
| TOTAL             | \$ 991.00                                        |
|                   |                                                  |