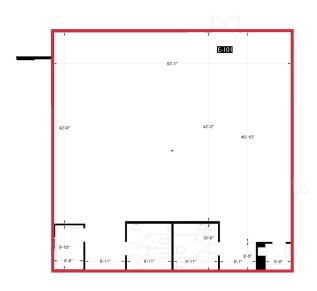

# FLOOR PLAN - BLDG. E

### **CURRENT AVAILABILITIES**

| SUITE             | E101                                                       |
|-------------------|------------------------------------------------------------|
|                   | 2,915 SF Available                                         |
|                   | Open retail space with high visibility from 128th St       |
|                   | Ample parking in front of the suite, attractive storefront |
|                   | Open space with 2 restrooms and one storage room           |
| MONTHLY BASE RENT | \$ 2,915.00                                                |
| NNN               | \$ 1,299.00                                                |
| TOTAL             | \$ 4,214.00                                                |
|                   |                                                            |