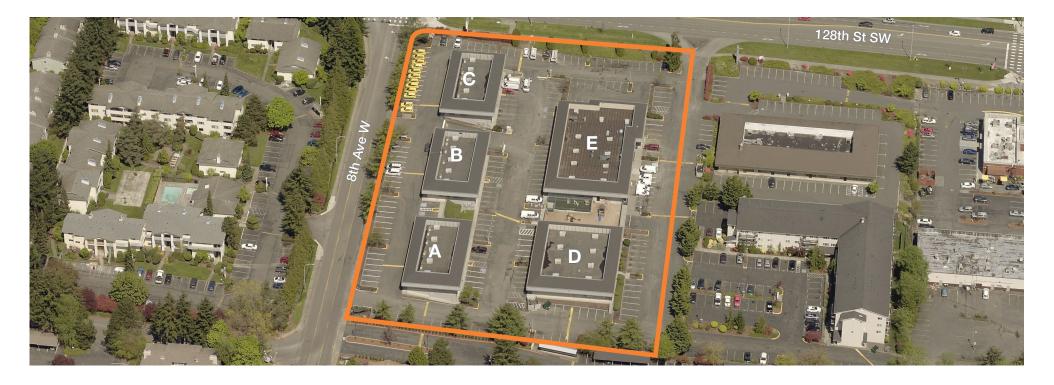

# **Puget Square Business Park**

12811 - 8th Avenue W, Everett, WA

- Generous improvement allowance available for qualified tenants
- Accommodates medical office, retail & traditional office
- Location on I-5 corridor

### **Availability Summary**

#### Building A

• 1st Floor: 822 - 4,000 SF

#### Building B

1st Floor: 1,437 - 1,685 SF2nd Floor: 686 SF

### Building C

No Vacancy

#### Building D

• 1st Floor: 1,123 - 1,984 SF

#### Building E

• 1st Floor: 2,915 SF