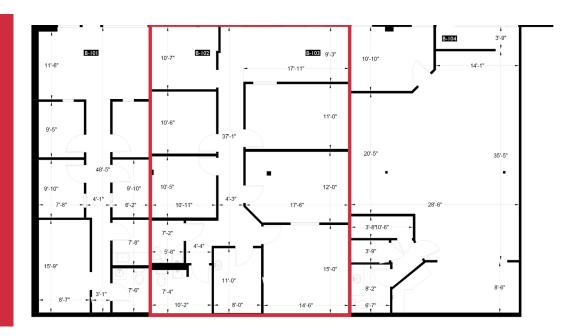

# FLOOR PLAN - BLDG. B

### **CURRENT AVAILABILITIES**

| SUITE             | B104                                                                                        |
|-------------------|---------------------------------------------------------------------------------------------|
|                   | 1,437 SF total                                                                              |
|                   | Includes kitchenette, 1 private office built out, ample storage area, and private restrooms |
| MONTHLY BASE RENT | \$ 1,437.00                                                                                 |
| NNN               | \$ 640.00                                                                                   |
| TOTAL             | \$ 2,077.00                                                                                 |
|                   |                                                                                             |