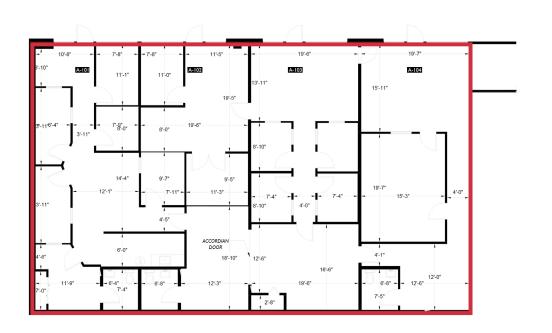

## FLOOR PLAN - BLDG. A & B

#### **CURRENT AVAILABILITIES**

| SUITE             | A101 - A104                                                |
|-------------------|------------------------------------------------------------|
|                   | Up to 4,000 SF contiguous on bottom floor                  |
|                   | Divisible to 822 SF                                        |
|                   | Finished office spaces, reception areas, private restrooms |
| MONTHLY BASE RENT | \$ 4,000.00                                                |
| NNN               | \$ 1,783.00                                                |
| TOTAL             | \$ 5,783.00                                                |
|                   |                                                            |

| SUITE             | B102 - B103                          |
|-------------------|--------------------------------------|
|                   | 1,685 SF total                       |
|                   | 7 private offices                    |
|                   | Open reception and private restrooms |
| MONTHLY BASE RENT | \$ 1,685.00                          |
| NNN               | \$ 751.00                            |
| TOTAL             | \$ 2,436.00                          |
|                   |                                      |