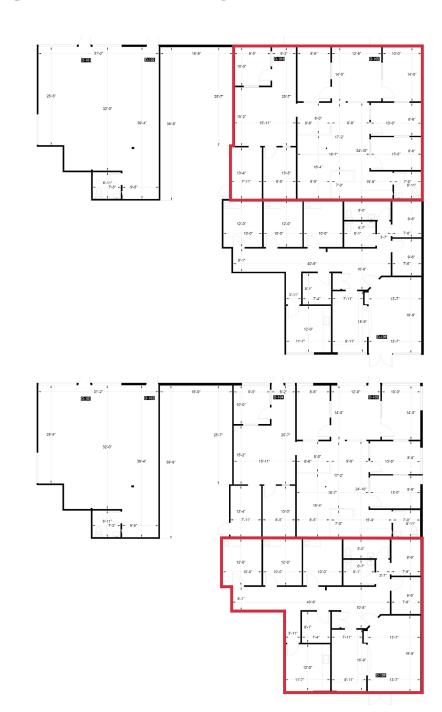

## FLOOR PLAN - BLDG. A & B

#### **CURRENT AVAILABILITIES**

| SUITE             | A101 - A104                                                |
|-------------------|------------------------------------------------------------|
|                   | Up to 4,000 SF contiguous on bottom floor                  |
|                   | Divisible to 822 SF                                        |
|                   | Finished office spaces, reception areas, private restrooms |
| MONTHLY BASE RENT | \$ 4,000.00                                                |
| NNN               | \$ 1,783.00                                                |
| TOTAL             | \$ 5,783.00                                                |
|                   |                                                            |

| SUITE             | B102 - B103                          |
|-------------------|--------------------------------------|
|                   | 1,685 SF total                       |
|                   | 7 private offices                    |
|                   | Open reception and private restrooms |
| MONTHLY BASE RENT | \$ 1,685.00                          |
| NNN               | \$ 751.00                            |
| TOTAL             | \$ 2,436.00                          |
|                   |                                      |

# FLOOR PLAN - BLDG. B

### **CURRENT AVAILABILITIES**

| SUITE             | B104                                                                                        |
|-------------------|---------------------------------------------------------------------------------------------|
|                   | 1,437 SF total                                                                              |
|                   | Includes kitchenette, 1 private office built out, ample storage area, and private restrooms |
| MONTHLY BASE RENT | \$ 1,437.00                                                                                 |
| NNN               | \$ 640.00                                                                                   |
| TOTAL             | \$ 2,077.00                                                                                 |
|                   |                                                                                             |

No Floor Plan Available

| SUITE             | B205-F                                           |
|-------------------|--------------------------------------------------|
|                   | 686 SF total                                     |
|                   | One private office                               |
|                   | Easy access to high image common areas restrooms |
| MONTHLY BASE RENT | \$ 686.00                                        |
| NNN               | \$ 305.00                                        |
| TOTAL             | \$ 991.00                                        |
|                   |                                                  |