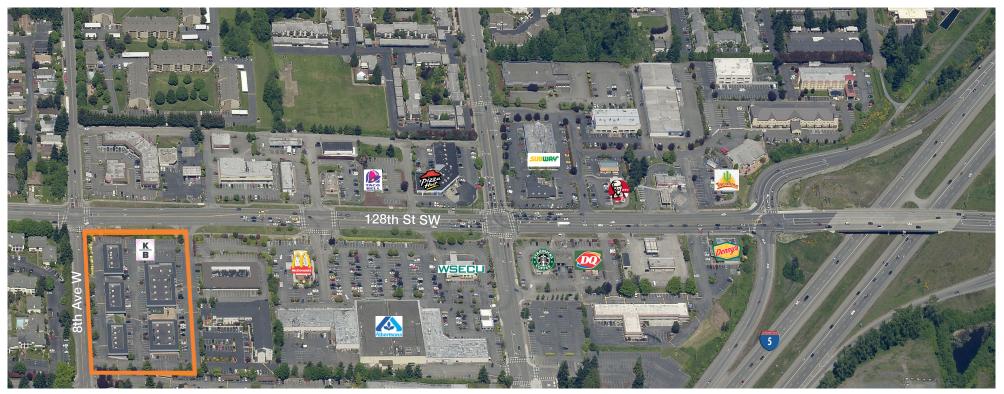

# **Puget Square Business Park**

12811 - 8th Avenue W, Everett, WA

- Generous improvement allowance available for qualified tenants
- Accommodates medical office, retail & traditional office
- Location on I-5 corridor

- Signage opportunity on 128th St SW (20,000 traffic count)
- Neighbor amenities include Starbucks, McDonalds & Albertsons
- Rate: \$12.00 PSF, NNN (NNN = \$5.35)