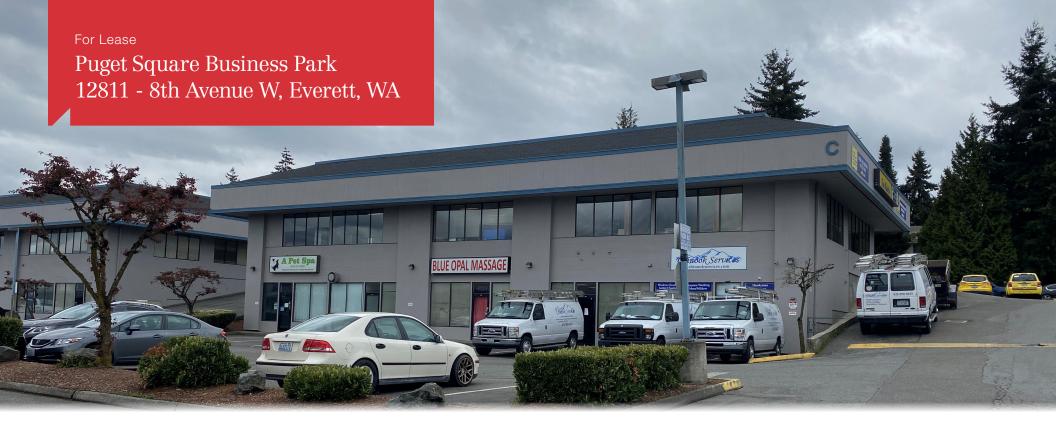

# **Puget Square Business Park**

12811 - 8th Avenue W, Everett, WA

- Generous improvement allowance available for qualified tenants
- Accommodates medical office, retail & traditional office
- Location on I-5 corridor

- Signage opportunity on 128th St SW (20,000 traffic count)
- Neighbor amenities include Starbucks, McDonalds & Albertsons
- Rate: \$12.00 PSF, NNN (NNN = \$5.35)