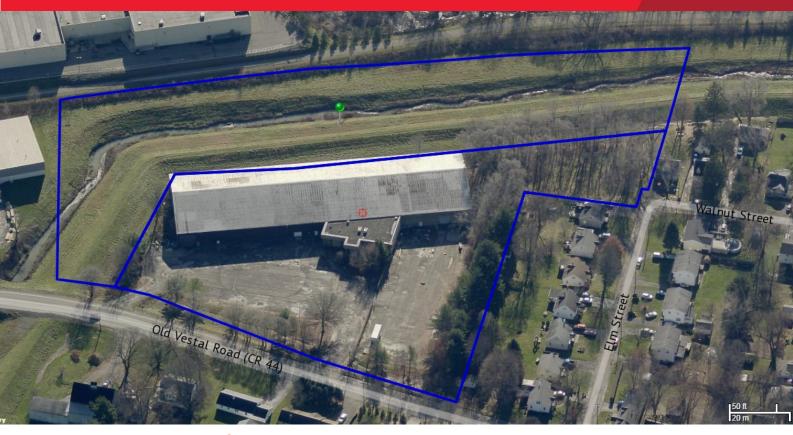

## PROPERTY HIGHLIGHTS

- · Convenient location off of the Vestal Parkway
- · Previous uses: recreation and manufacturing
- Two-story office area with brick façade, 8,300 SF
- · Steel frame warehouse with insulated walls and ceiling
- · Standing seam steel roof
- Warehouse ceilings are gable style, 22' rising to 41' at peak
- · Warehouse has suspended gas hot air unit heaters
- Open area approximately 47,000 SF
- · Three drive-in doors
- · Fenced outdoor storage
- · 20% warehouse and 1st floor office are sprinklered

| DETAILS        |                              |
|----------------|------------------------------|
| ASKING         | \$1,300,000                  |
| TOTAL LOT SIZE | 8.52 Acres                   |
| AVAILABLE      | 55,800 SF                    |
| TAX ID         | 158.09,-1-16 and 158.13-1-24 |
| ASSESSMENT     | \$825,000 + \$6,100          |
| TAXES          | \$32,157                     |
| ZONING         | C-2                          |