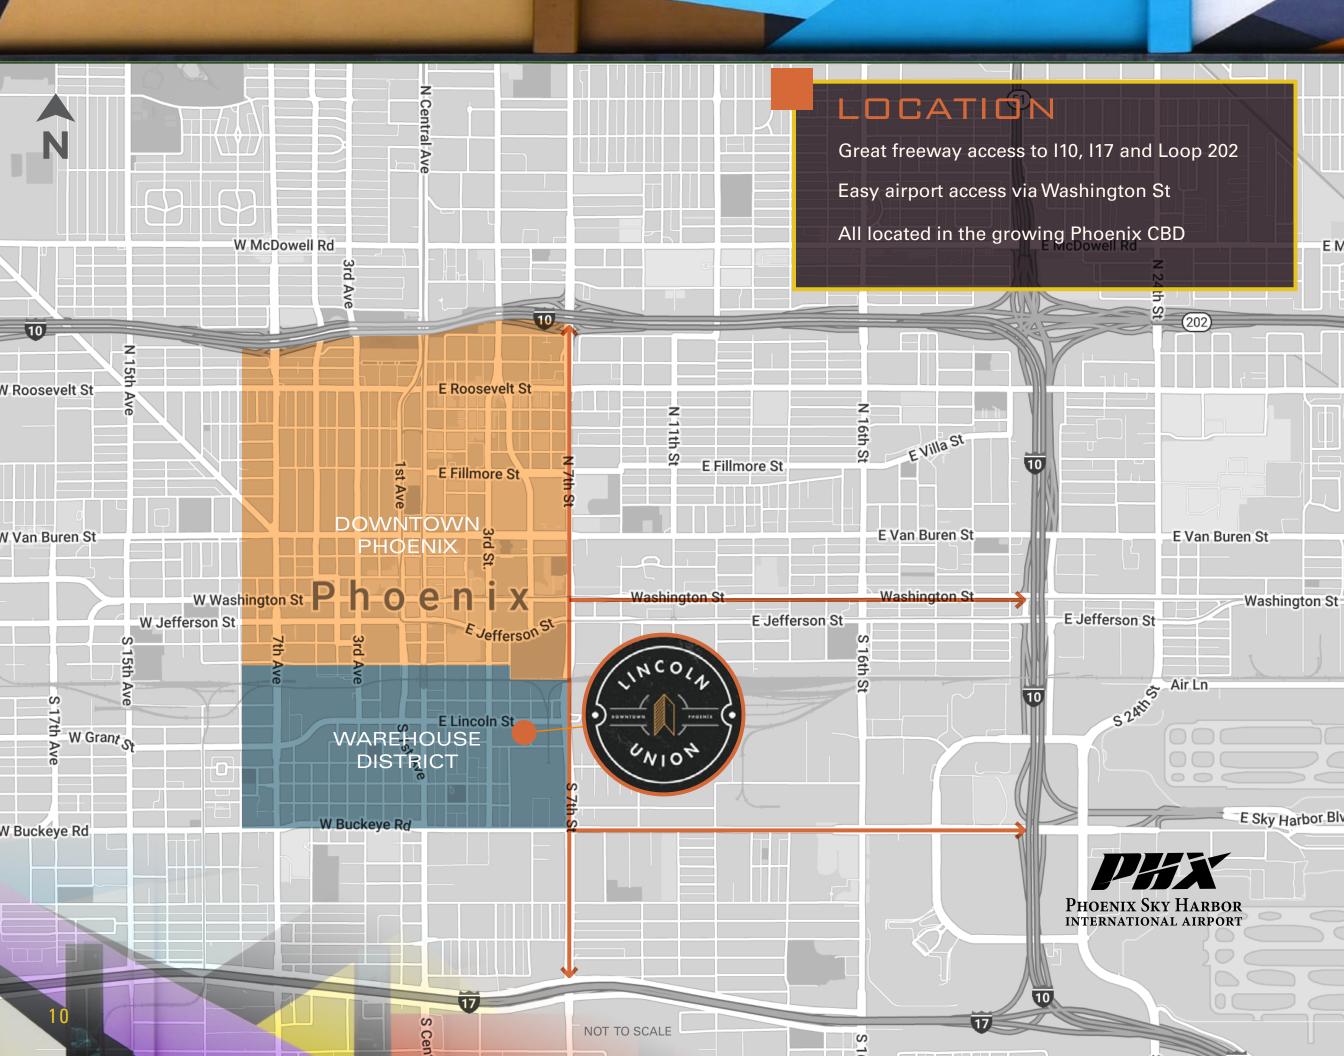

### THE NEIGHBORHOOD

8

Being located in Downtown Phoenix puts some of the Valley's greatest amenities just outside your office.

### WAREHOUSE DISTRICT

i1

Lincoln Union is located at the corner of 5<sup>th</sup> Street and Lincoln Street in the vibrant Warehouse District.

This is the center of Downtown Phoenix's core for innovation, culture and creative thinkers.