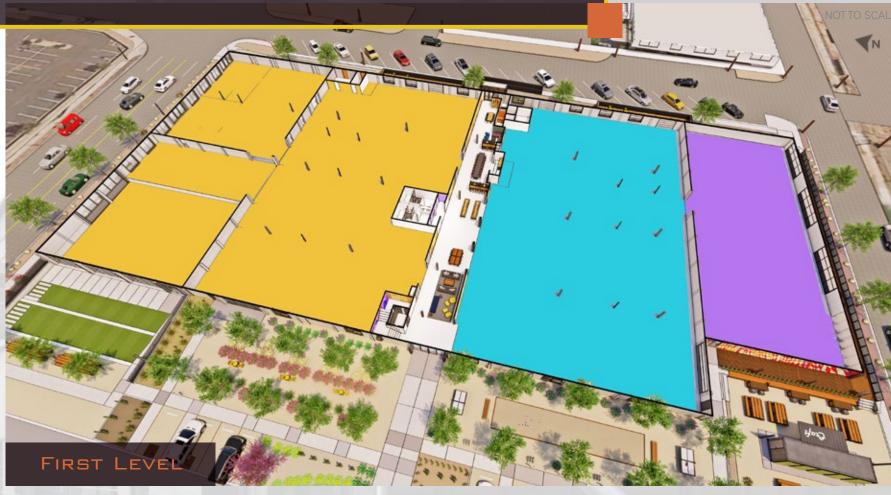

### BUILDING FLOORPLATES

# SPACE

Suite 100 ±48,060 RSF 1st Level ±34,811 RSF 2nd Level ±13,854 RSF

Suite 150 ±35,920 RSF 1st Level ±20,346 RSF 2nd Level ±15,576 RSF

Suite 170 ±9,440 RSF