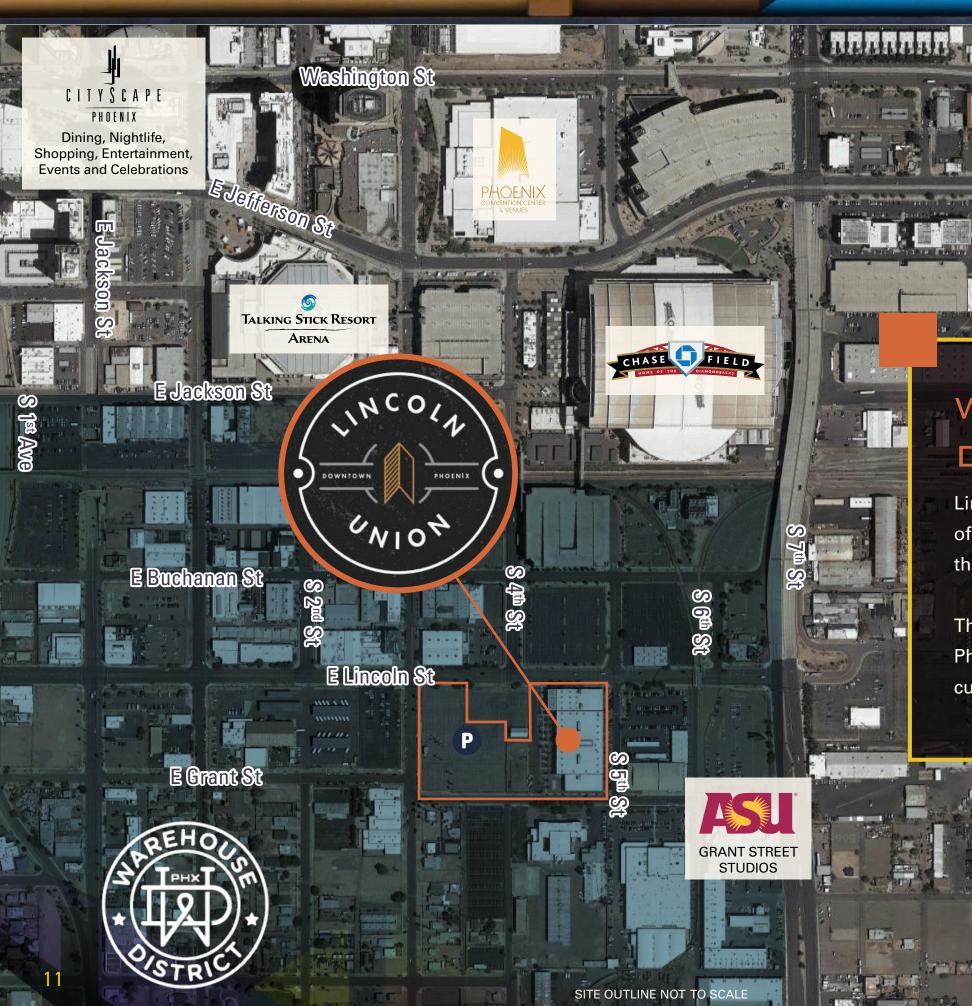

### WAREHOUSE DISTRICT

i1

Lincoln Union is located at the corner of 5<sup>th</sup> Street and Lincoln Street in the vibrant Warehouse District.

This is the center of Downtown Phoenix's core for innovation, culture and creative thinkers.