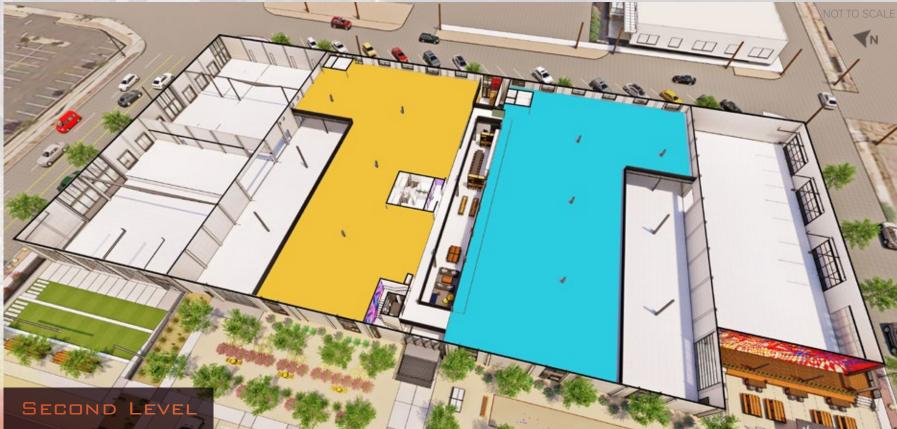

### BUILDING FLOORPLATES

# SPACE

Suite 100 ±48,060 RSF 1st Level ±34,811 RSF 2nd Level ±13,854 RSF

Suite 150 ±35,920 RSF 1st Level ±20,346 RSF 2nd Level ±15,576 RSF

Suite 170 ±9,440 RSF