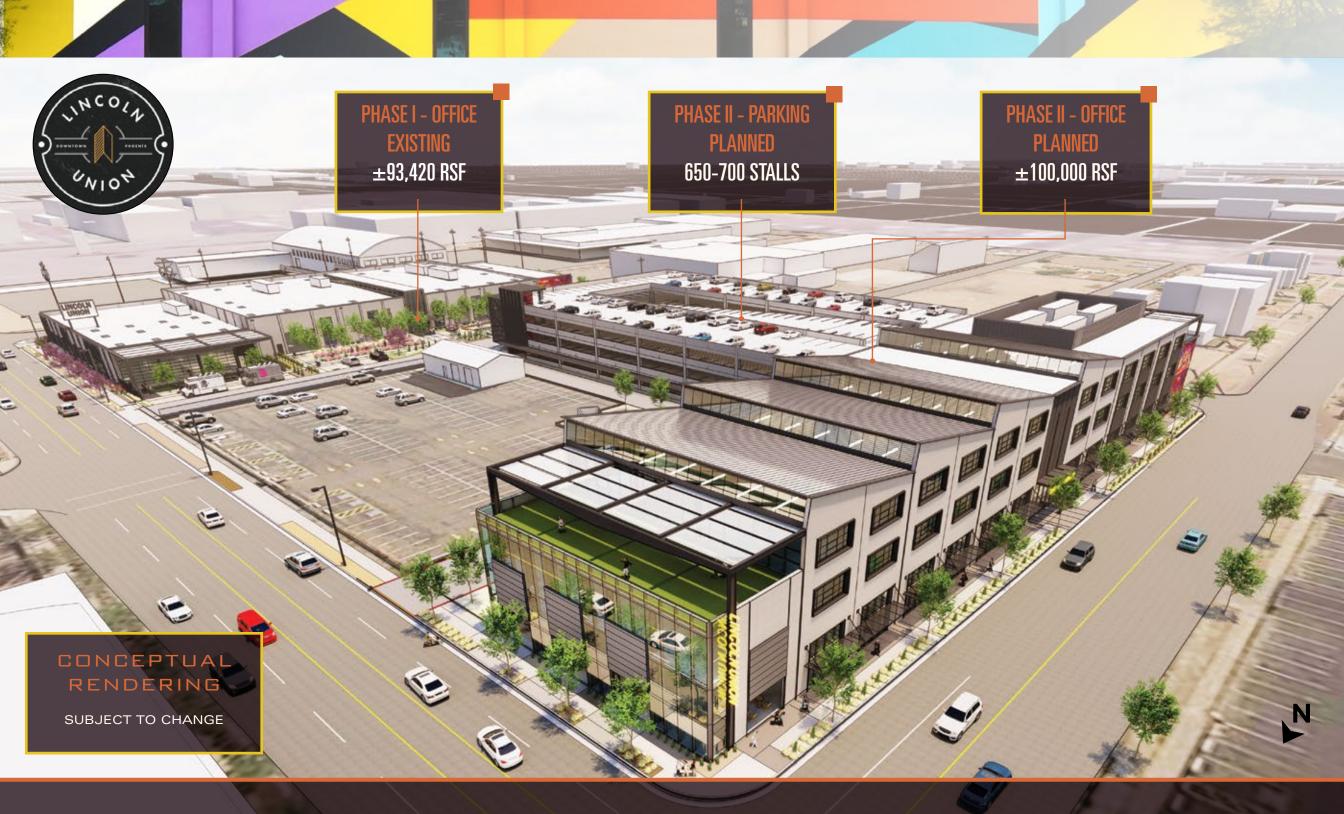

#### 475 E. LINCOLN ST, PHOENIX, AZ

 $\pm 93,420$  SF PHASE I BUILDING

UP TO ±200,000 SF INCLUDING PHASE II

18' - 25' **CEILING HEIGHTS** 

1 🗆

2019 YEAR RENOVATED

4:1,000 (EXPANDABLE) PARKING RATIO

OUTDOOR SEATING OPTIONS