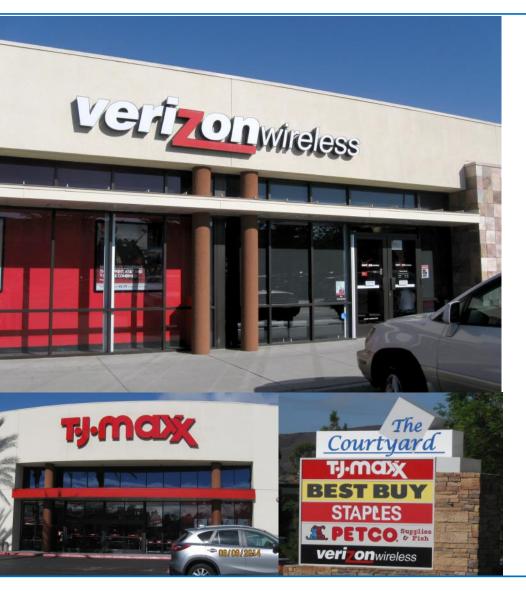

11134 RANCHO CARMEL DRIVE, SAN DIEGO, CA 92128

#### FEATURES:

- > 2,722 sf for lease now available—can be split
- > Monument sign panel available
- > Located at major signalized intersection
- > Major frontage on Rancho Carmel Drive
- > Superior demographics
- > Parking: 4.9/1,000 for the shopping center
- > Heavy daytime worker population
- > Located within a regional trade area
- > Immediate trade area retailers include Best Buy, TJ Maxx, Staples, Petco, Nordstrom Rack, Saks Off 5th, Costco, Ralphs, Home Depot, Sears, Sports Authority, Trader Joe's, BevMo, Golf Galaxy, Marshalls and Sprouts.