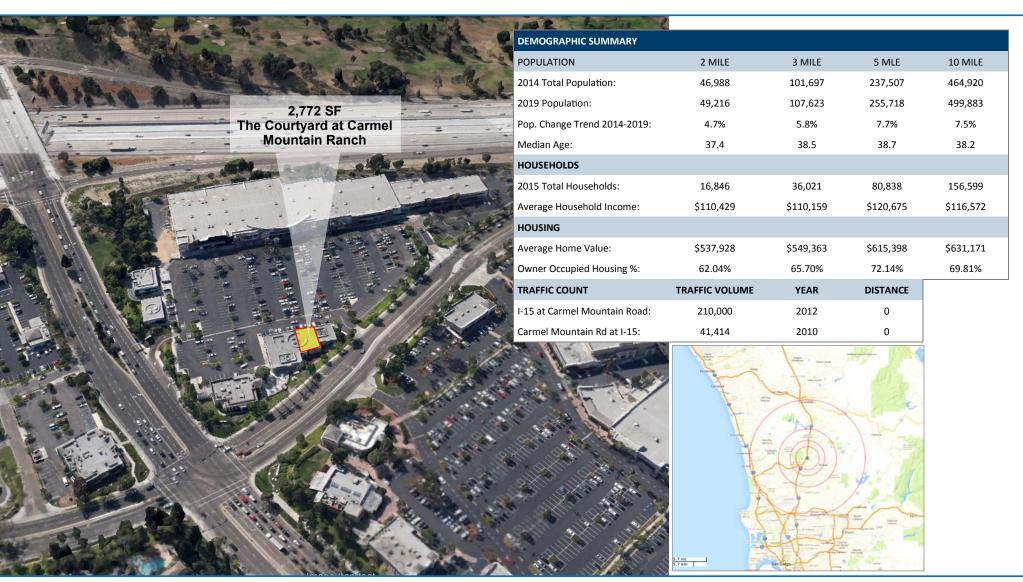

11134 RANCHO CARMEL DRIVE, SAN DIEGO, CA 92128

#### FEATURES:

- > 2,722 sf for lease now available—can be split
- > Monument sign panel available
- > Located at major signalized intersection
- > Major frontage on Rancho Carmel Drive
- > Superior demographics
- > Parking: 4.9/1,000 for the shopping center
- > Heavy daytime worker population
- > Located within a regional trade area
- > Immediate trade area retailers include Best Buy, TJ Maxx, Staples, Petco, Nordstrom Rack, Saks Off 5th, Costco, Ralphs, Home Depot, Sears, Sports Authority, Trader Joe's, BevMo, Golf Galaxy, Marshalls and Sprouts.