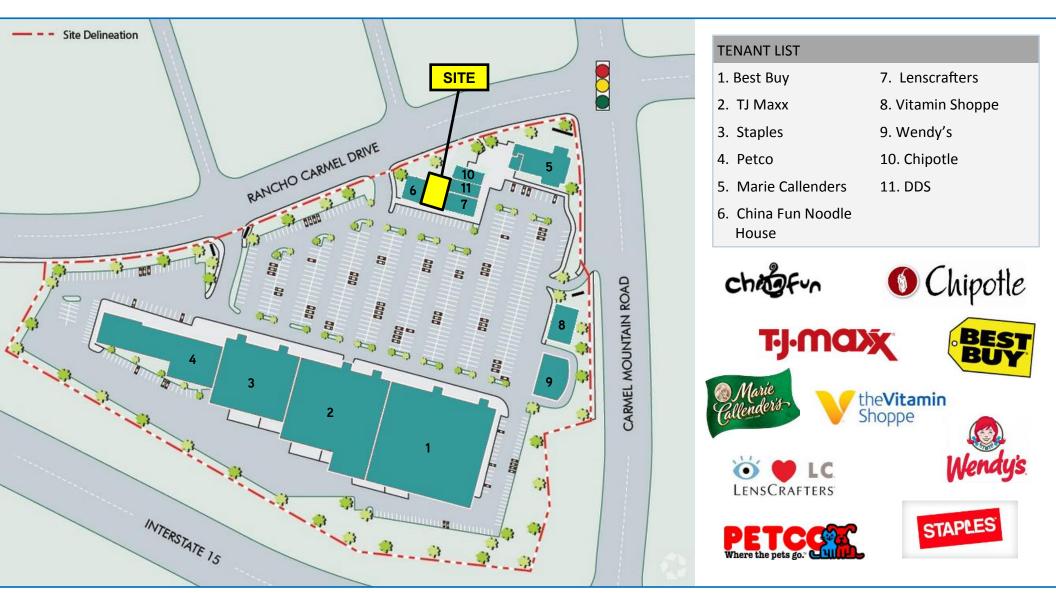

11134 RANCHO CARMEL DRIVE, SAN DIEGO, CA 92128

#### FEATURES:

- > 2,722 sf for lease now available—can be split
- > Monument sign panel available
- > Located at major signalized intersection
- > Major frontage on Rancho Carmel Drive
- > Superior demographics
- > Parking: 4.9/1,000 for the shopping center
- > Heavy daytime worker population
- > Located within a regional trade area
- > Immediate trade area retailers include Best Buy, TJ Maxx, Staples, Petco, Nordstrom Rack, Saks Off 5th, Costco, Ralphs, Home Depot, Sears, Sports Authority, Trader Joe's, BevMo, Golf Galaxy, Marshalls and Sprouts.