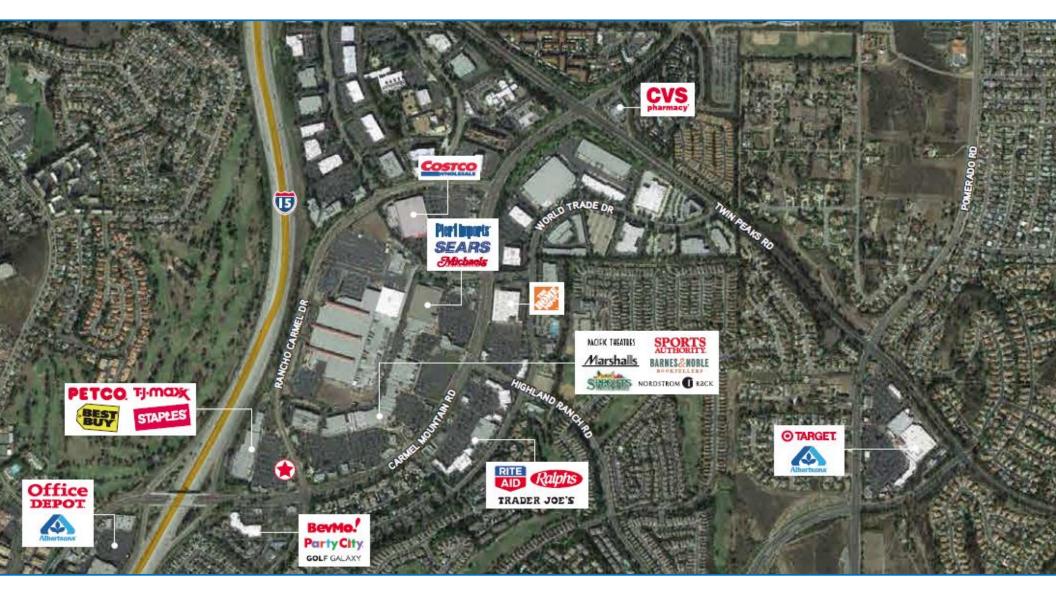

#### FEATURES:

- > 2,722 sf for lease now available—can be split
- > Monument sign panel available
- > Located at major signalized intersection
- > Major frontage on Rancho Carmel Drive
- > Superior demographics
- > Parking: 4.9/1,000 for the shopping center
- > Heavy daytime worker population
- > Located within a regional trade area
- > Immediate trade area retailers include Best Buy, TJ Maxx, Staples, Petco, Nordstrom Rack, Saks Off 5th, Costco, Ralphs, Home Depot, Sears, Sports Authority, Trader Joe's, BevMo, Golf Galaxy, Marshalls and Sprouts.