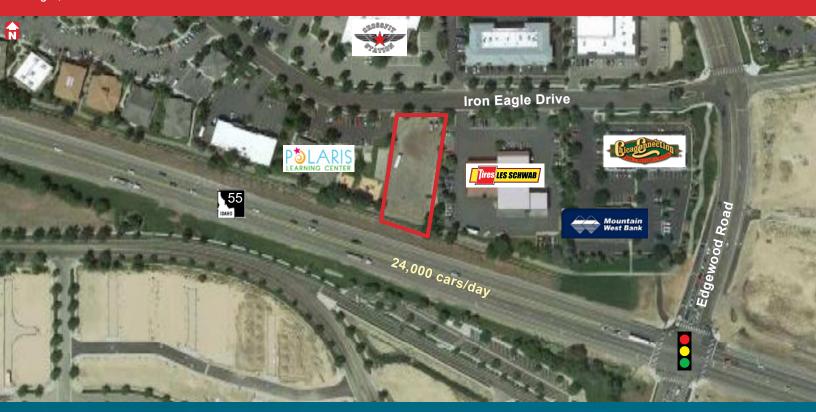

## **1395 EAST IRON EAGLE DRIVE**

Eagle, Idaho 83616

## **FOR SALE**

Sale Price \$630,000

- Rare State Street/Highway 55 facing lot in Eagle!
- Great visibility from Highway 55 (24,000 vehicles per day)
- · Easy access off Iron Eagle Road
- Lot Size: 0.6 Acres
- Zoning: City of Eagle MU
- Perimeter landscaping, sidewalks and gutters complete