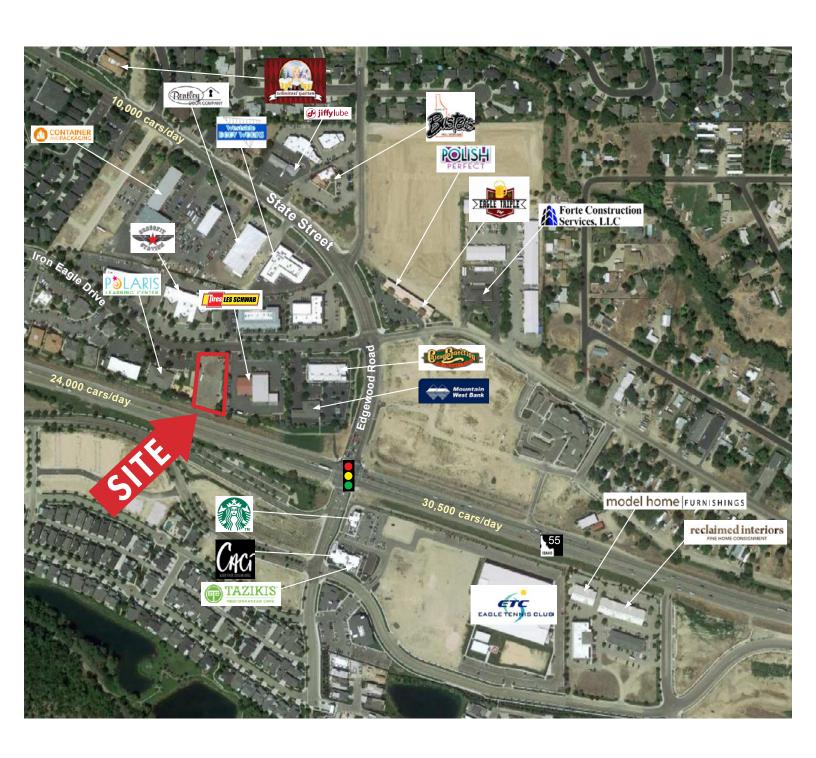

## **1395 EAST IRON EAGLE DRIVE**

Eagle, Idaho 83616

## **FOR SALE**

Sale Price \$630,000

- Rare State Street/Highway 55 facing lot in Eagle!
- Great visibility from Highway 55 (24,000 vehicles per day)
- · Easy access off Iron Eagle Road
- Lot Size: 0.6 Acres
- Zoning: City of Eagle MU
- Perimeter landscaping, sidewalks and gutters complete