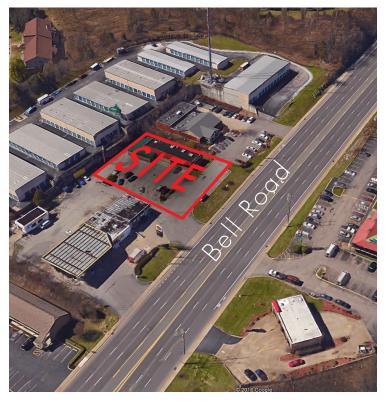

## PROPERTY OVERVIEW

ADDRESS | 1114 Bell Road | Antioch, TN 37013

SUB-MARKET | Antioch

EXISTING 2,250 SF Freestanding Building

USE Restaurant or Retail

DIMENSIONS Approx. 25' x 90'

This former Waffle House is located within close proximity to I-24 and Bell Road, in addition to a number of retailers, restaurants, hotels, and attractions.