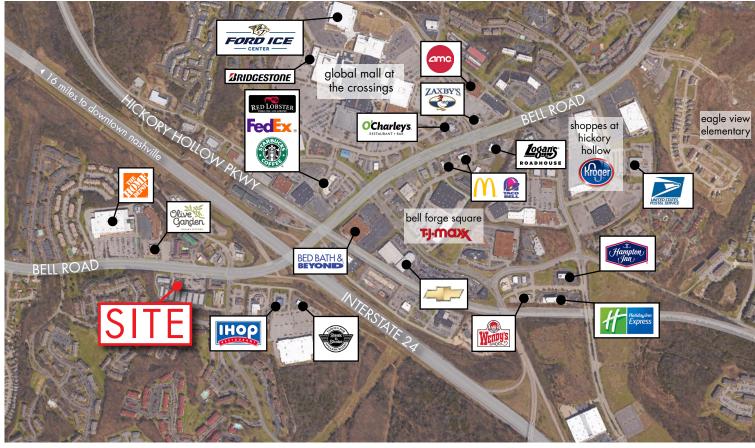

## PROPERTY OVERVIEW

ADDRESS | 1114 Bell Road | Antioch, TN 37013

SUB-MARKET | Antioch

EXISTING 2,250 SF Freestanding Building

USE Restaurant or Retail

DIMENSIONS Approx. 25' x 90'

This former Waffle House is located within close proximity to I-24 and Bell Road, in addition to a number of retailers, restaurants, hotels, and attractions.