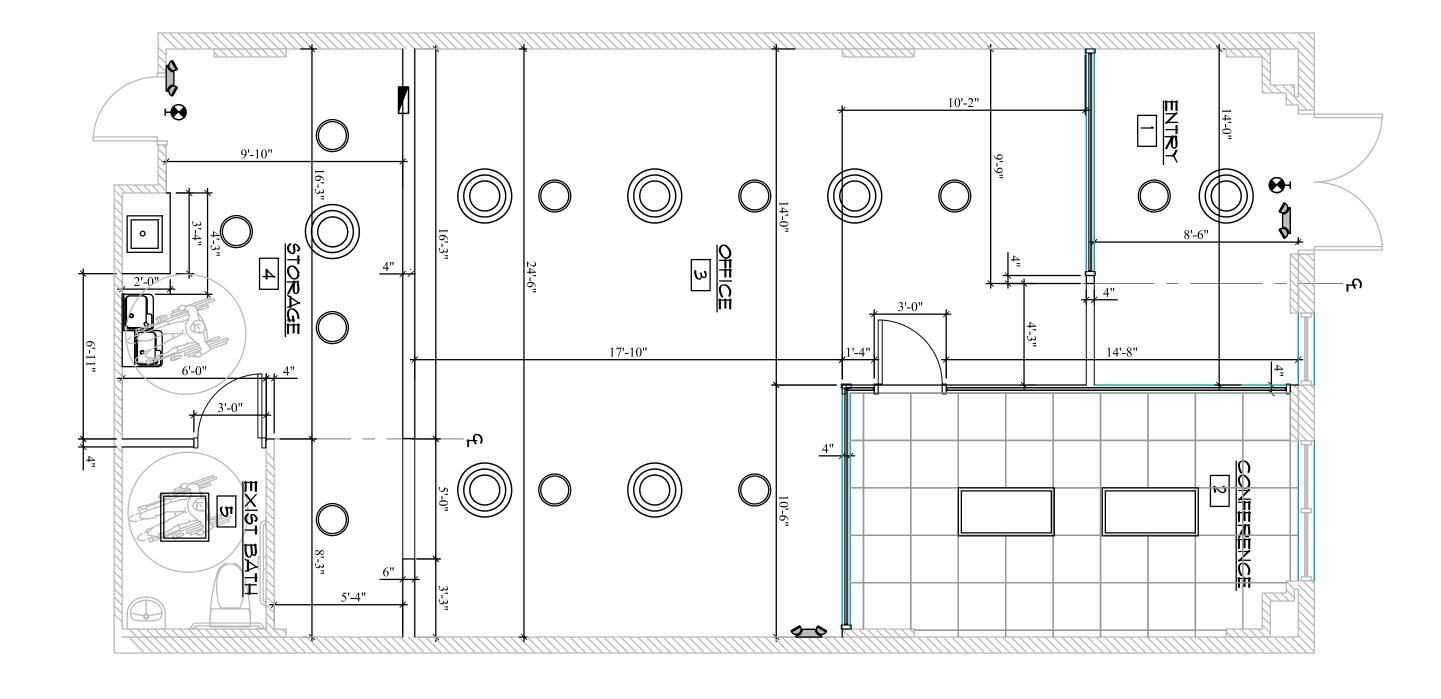

Retail space at Ponce Tower ready for occupancy. The 1,473 RSF retail space features an open floor plan with high ceilings, glass conference room, lobby area and rear storage/kitchen.

Ponce Tower Coral Gables Office & Retail Condominium Portfolio. Ponce Tower is a Class-A Mixed-Use building offering an idyllic mix of storefront retail shops & professional offices all just a short stroll from the boutiques & bistros of famous Miracle Mile in the heart of Coral Gables.

## **FOR LEASE**

- Retail
- Open Floor Plan
- Conference/Kitchen
- Parking: 6 Reserved
- 1.473 RSF
- \$5,000 p/M

BILLY PLANES, CCIM