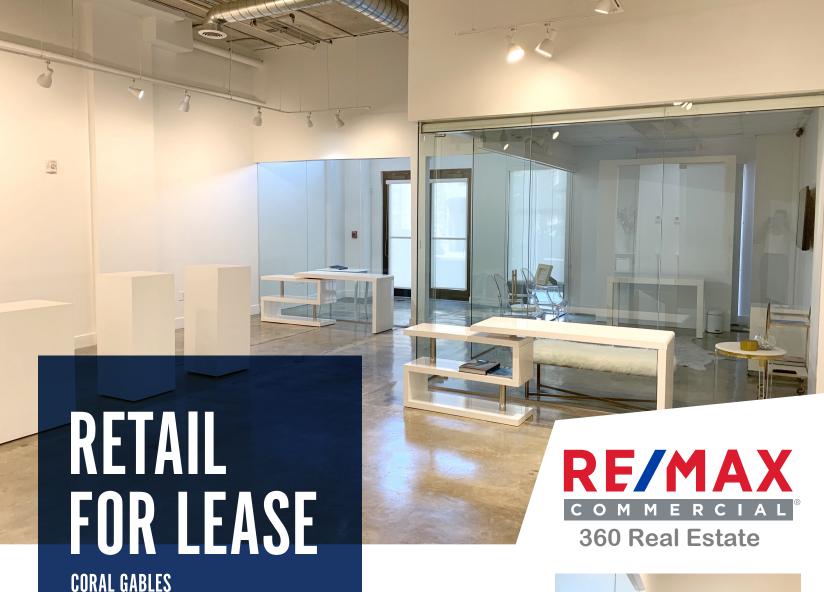

Retail space at Ponce Tower ready for occupancy. The 1,473 RSF retail space features an open floor plan with high ceilings, glass conference room, lobby area and rear storage/kitchen.

Ponce Tower Coral Gables Office & Retail Condominium Portfolio. Ponce Tower is a Class-A Mixed-Use building offering an idyllic mix of storefront retail shops & professional offices all just a short stroll from the boutiques & bistros of famous Miracle Mile in the heart of Coral Gables.

## **FOR LEASE**

- Retail
- Open Floor Plan
- Conference/Kitchen
- Parking: 6 Reserved
- 1.473 RSF
- \$5,000 p/M

BILLY PLANES, CCIM