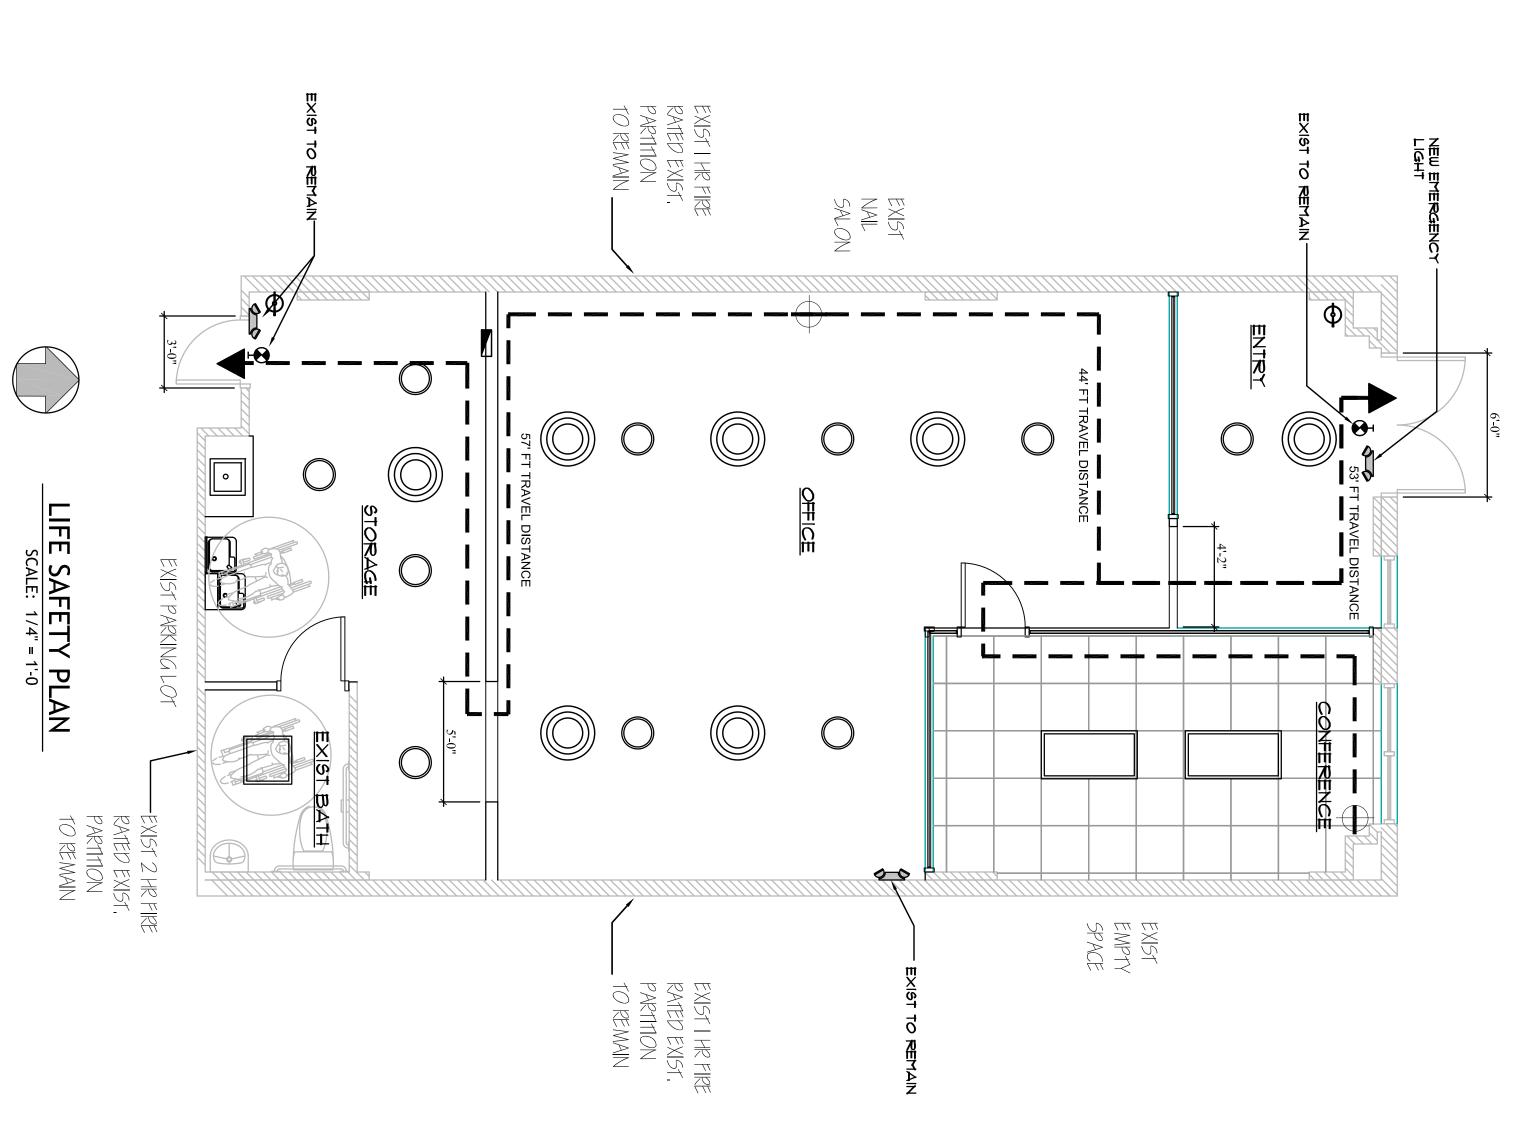

Retail space at Ponce Tower ready for occupancy. The 1,473 RSF retail space features an open floor plan with high ceilings, glass conference room, lobby area and rear storage/kitchen.

Ponce Tower Coral Gables Office & Retail Condominium Portfolio. Ponce Tower is a Class-A Mixed-Use building offering an idyllic mix of storefront retail shops & professional offices all just a short stroll from the boutiques & bistros of famous Miracle Mile in the heart of Coral Gables.

## **FOR LEASE**

- Retail
- Open Floor Plan
- Conference/Kitchen
- Parking: 6 Reserved
- 1.473 RSF
- \$5,000 p/M

BILLY PLANES, CCIM