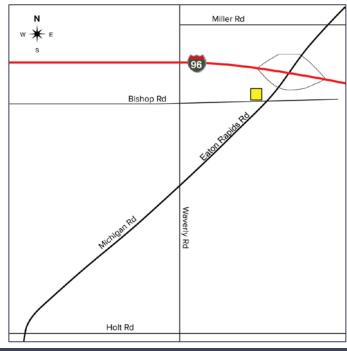

## 6280 BISHOP ROAD LANSING, MICHIGAN

SIGNATURE ASSOCIATES KNOW SIGNATURE | KNOW RESULTS

LAND FOR SALE 21.82 Acres Available

## **PROPERTY FEATURES**

- 21.82 acres available
- Excellent site located in the newly created Federal Opportunity Zone, allowing for preferential tax benefits
- Parcel sits along Eastbound I-96 at exit 101 onto M-99
- Zoned C-3 supports outdoor sales, storage, car dealership, hotel, medical facility, and all retail uses
- Seller may consider splits for right user
- Sale Price: Contact Broker