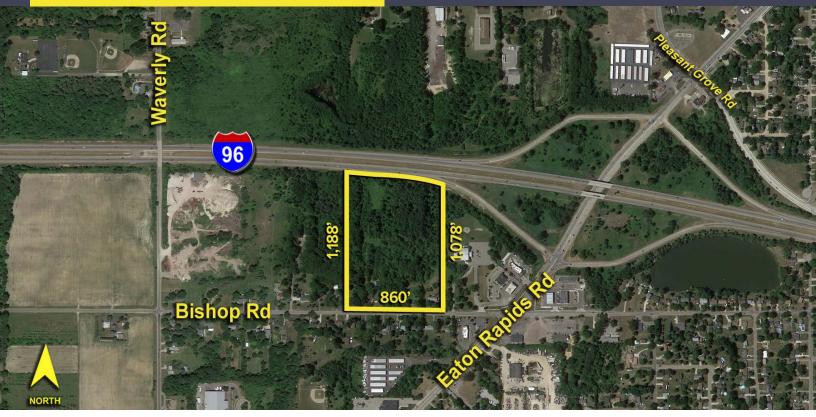

## 6280 BISHOP ROAD LANSING, MICHIGAN

SIGNATURE ASSOCIATES KNOW SIGNATURE | KNOW RESULTS

LAND FOR SALE 21.82 Acres Available

## **PROPERTY FEATURES**

- 21.82 acres available
- Excellent site located in the newly created Federal Opportunity Zone, allowing for preferential tax benefits
- Parcel sits along Eastbound I-96 at exit 101 onto M-99
- Zoned C-3 supports outdoor sales, storage, car dealership, hotel, medical facility, and all retail uses
- Seller may consider splits for right user
- Sale Price: Contact Broker