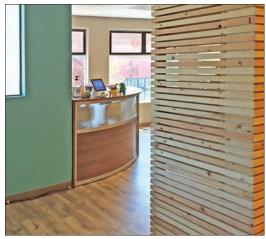

# NEWLY RENOVATED OFFICE, CLASSROOM OR TECH SPACE FOR LEASE

SIZE: LEASE RATE:

 $\pm$  4,150 rsf. Can be divided to  $\pm$  1,930 and 2,220 rsf Negotiable!

### PROPERTY FEATURES

- Bright and airy second floor space, newly renovated
- Perfect for office, classroom, or tech use
- Mix of open space with private offices
- New flooring and paint throughout
- Elevator, HVAC, and ADA restrooms in place
- Building meets UC seismic requirements
- Secure entrance with key pad entry to lobby
- Can be divided: