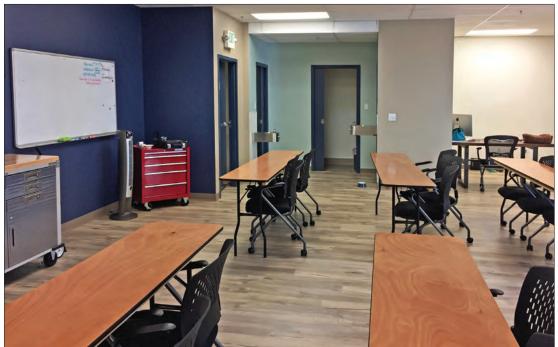

# NEWLY RENOVATED OFFICE, CLASSROOM OR TECH SPACE FOR LEASE

SIZE: LEASE RATE:

 $\pm$  4,150 rsf. Can be divided to  $\pm$  1,930 and 2,220 rsf Negotiable!

### PROPERTY FEATURES

- Bright and airy second floor space, newly renovated
- Perfect for office, classroom, or tech use
- Mix of open space with private offices
- New flooring and paint throughout
- Elevator, HVAC, and ADA restrooms in place
- Building meets UC seismic requirements
- Secure entrance with key pad entry to lobby
- Can be divided:

**Rear Tenant B -** Large classroom, 2 private offices, 3 private restrooms, storage room, light-filled conference and breakroom

• Zoned C-T (Telegraph Avenue Commercial)

- 4 short blocks to UC Berkeley campus with over 56,000 daily population
- Above popular Sliver Pizzeria
- Tremendous foot traffic part of an urban mall-like setting bursting with shops. Telegraph Avenue is the main shopping and eating district serving UC Berkeley
- Situated amidst TONS of student housing, including UC and private dorms. Several new housing development projects are in the works
- Next to historic Moe's Books, across from Amoeba Music and the newly renovated
  The Shops at Telegraph Avenue. Surrounded by a wide variety of restaurants,
  cafés, quaint boutiques, vintage clothing stores and other retail shops (view map
  on following page)
- 5-story Telegraph-Channing Parking Garage is only 11/2 blocks away (1st hour free)
- Convenient Ford GoBike (bike station) on corner