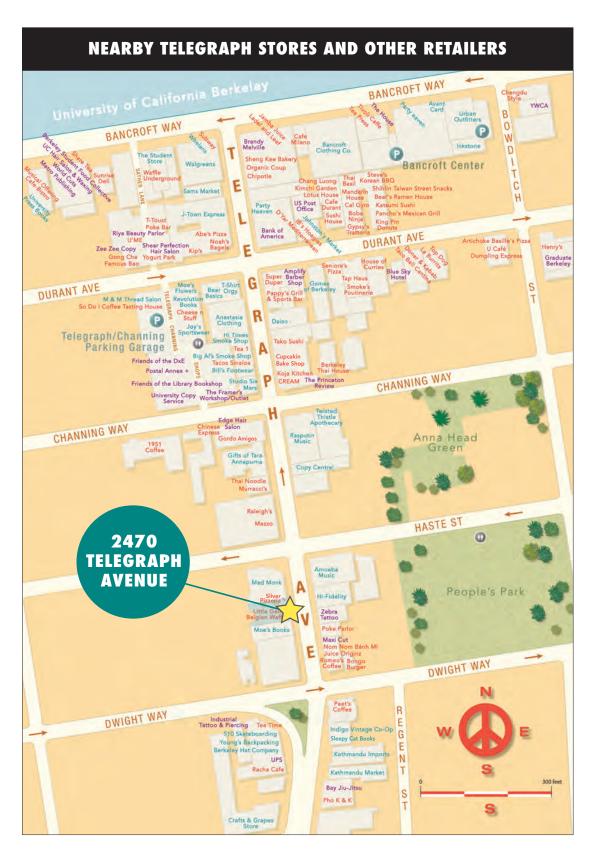

**Rear Tenant B -** Large classroom, 2 private offices, 3 private restrooms, storage room, light-filled conference and breakroom

• Zoned C-T (Telegraph Avenue Commercial)

- 4 short blocks to UC Berkeley campus with over 56,000 daily population
- Above popular Sliver Pizzeria
- Tremendous foot traffic part of an urban mall-like setting bursting with shops. Telegraph Avenue is the main shopping and eating district serving UC Berkeley
- Situated amidst TONS of student housing, including UC and private dorms. Several new housing development projects are in the works
- Next to historic Moe's Books, across from Amoeba Music and the newly renovated
  The Shops at Telegraph Avenue. Surrounded by a wide variety of restaurants,
  cafés, quaint boutiques, vintage clothing stores and other retail shops (view map
  on following page)
- 5-story Telegraph-Channing Parking Garage is only 11/2 blocks away (1st hour free)
- Convenient Ford GoBike (bike station) on corner