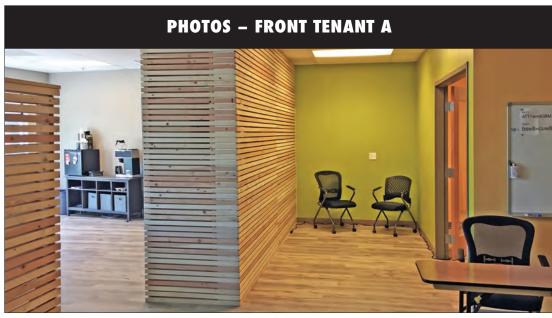

# NEWLY RENOVATED OFFICE, CLASSROOM OR TECH SPACE FOR LEASE

SIZE: LEASE RATE:

 $\pm$  4,150 rsf. Can be divided to  $\pm$  1,930 and 2,220 rsf Negotiable!

### PROPERTY FEATURES

- Bright and airy second floor space, newly renovated
- Perfect for office, classroom, or tech use
- Mix of open space with private offices
- New flooring and paint throughout
- Elevator, HVAC, and ADA restrooms in place
- Building meets UC seismic requirements
- Secure entrance with key pad entry to lobby
- Can be divided: