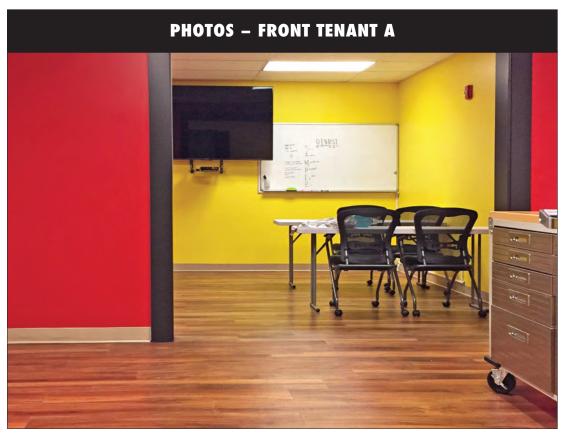

### PROPERTY FEATURES

- Bright and airy second floor space, newly renovated
- Perfect for office, classroom, or tech use
- Mix of open space with private offices
- New flooring and paint throughout
- Elevator, HVAC, and ADA restrooms in place
- Building meets UC seismic requirements
- Secure entrance with key pad entry to lobby
- Can be divided: