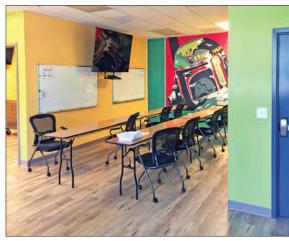

# NEWLY RENOVATED OFFICE, CLASSROOM OR TECH SPACE FOR LEASE

SIZE: LEASE RATE:

 $\pm$  4,150 rsf. Can be divided to  $\pm$  1,930 and 2,220 rsf Negotiable!

### PROPERTY FEATURES

- Bright and airy second floor space, newly renovated
- Perfect for office, classroom, or tech use
- Mix of open space with private offices
- New flooring and paint throughout
- Elevator, HVAC, and ADA restrooms in place
- Building meets UC seismic requirements
- Secure entrance with key pad entry to lobby
- Can be divided: