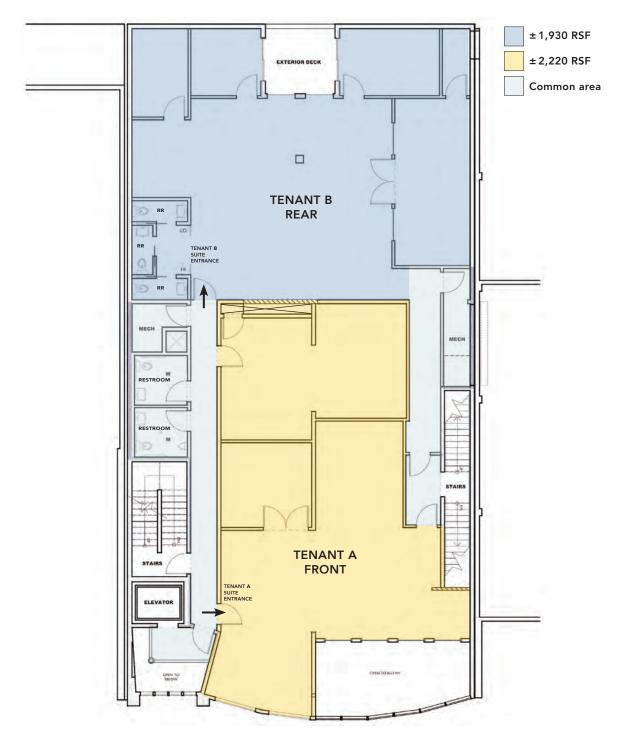

### **FLOOR PLAN**

**TELEGRAPH AVENUE** 

This drawing is intended to be used as an aid for planning. Though care was taken in drawing this floor plan, accuracy is not guaranteed.

### PROPERTY FEATURES

- Bright and airy second floor space, newly renovated
- Perfect for office, classroom, or tech use
- Mix of open space with private offices
- New flooring and paint throughout
- Elevator, HVAC, and ADA restrooms in place
- Building meets UC seismic requirements
- Secure entrance with key pad entry to lobby
- Can be divided:

**Rear Tenant B -** Large classroom, 2 private offices, 3 private restrooms, storage room, light-filled conference and breakroom

• Zoned C-T (Telegraph Avenue Commercial)

- 4 short blocks to UC Berkeley campus with over 56,000 daily population
- Above popular Sliver Pizzeria
- Tremendous foot traffic part of an urban mall-like setting bursting with shops. Telegraph Avenue is the main shopping and eating district serving UC Berkeley
- Situated amidst TONS of student housing, including UC and private dorms. Several new housing development projects are in the works
- Next to historic Moe's Books, across from Amoeba Music and the newly renovated
  The Shops at Telegraph Avenue. Surrounded by a wide variety of restaurants,
  cafés, quaint boutiques, vintage clothing stores and other retail shops (view map
  on following page)
- 5-story Telegraph-Channing Parking Garage is only 11/2 blocks away (1st hour free)
- Convenient Ford GoBike (bike station) on corner