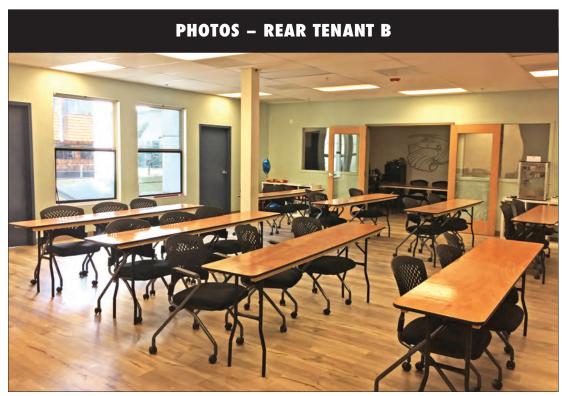

**Rear Tenant B -** Large classroom, 2 private offices, 3 private restrooms, storage room, light-filled conference and breakroom

• Zoned C-T (Telegraph Avenue Commercial)

- 4 short blocks to UC Berkeley campus with over 56,000 daily population
- Above popular Sliver Pizzeria
- Tremendous foot traffic part of an urban mall-like setting bursting with shops. Telegraph Avenue is the main shopping and eating district serving UC Berkeley
- Situated amidst TONS of student housing, including UC and private dorms. Several new housing development projects are in the works
- Next to historic Moe's Books, across from Amoeba Music and the newly renovated
  The Shops at Telegraph Avenue. Surrounded by a wide variety of restaurants,
  cafés, quaint boutiques, vintage clothing stores and other retail shops (view map
  on following page)
- 5-story Telegraph-Channing Parking Garage is only 11/2 blocks away (1st hour free)
- Convenient Ford GoBike (bike station) on corner