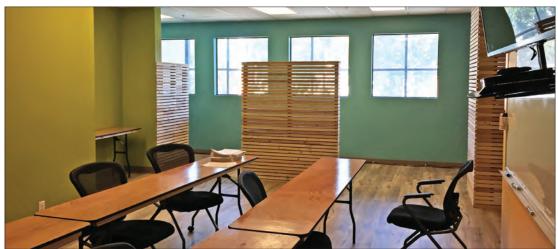

# NEWLY RENOVATED OFFICE, CLASSROOM OR TECH SPACE FOR LEASE

SIZE: LEASE RATE:

 $\pm$  4,150 rsf. Can be divided to  $\pm$  1,930 and 2,220 rsf Negotiable!

### PROPERTY FEATURES

- Bright and airy second floor space, newly renovated
- Perfect for office, classroom, or tech use
- Mix of open space with private offices
- New flooring and paint throughout
- Elevator, HVAC, and ADA restrooms in place
- Building meets UC seismic requirements
- Secure entrance with key pad entry to lobby
- Can be divided: