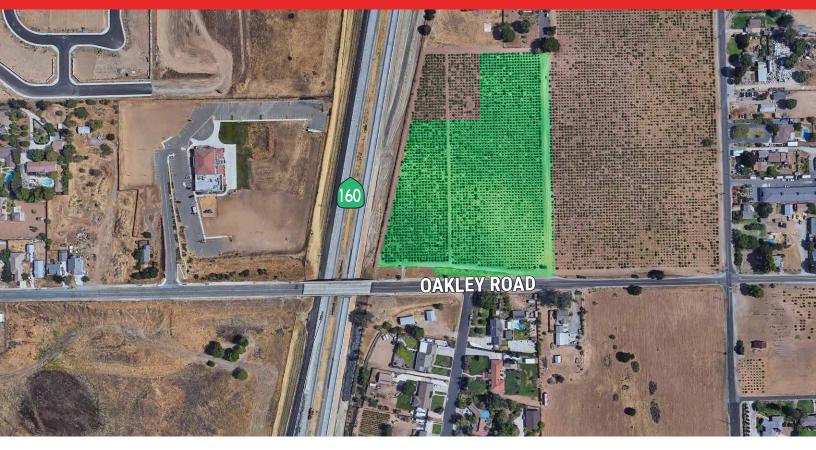

## **±8.78 Acres (±382,283 Square Feet)**

We are pleased to offer the following parcel of land for sale:

## PROPERTY HIGHLIGHTS

- ♦ APN #051-210-022-3
- Zoned General Commercial
- Variety of uses permitted including mixed-use (with CUP)
- Located directly off state route 160 with outstanding freeway visibility
- ♦ Topography: Flat
- Currently receiving income from vineyards
- Call Brokers for additional information