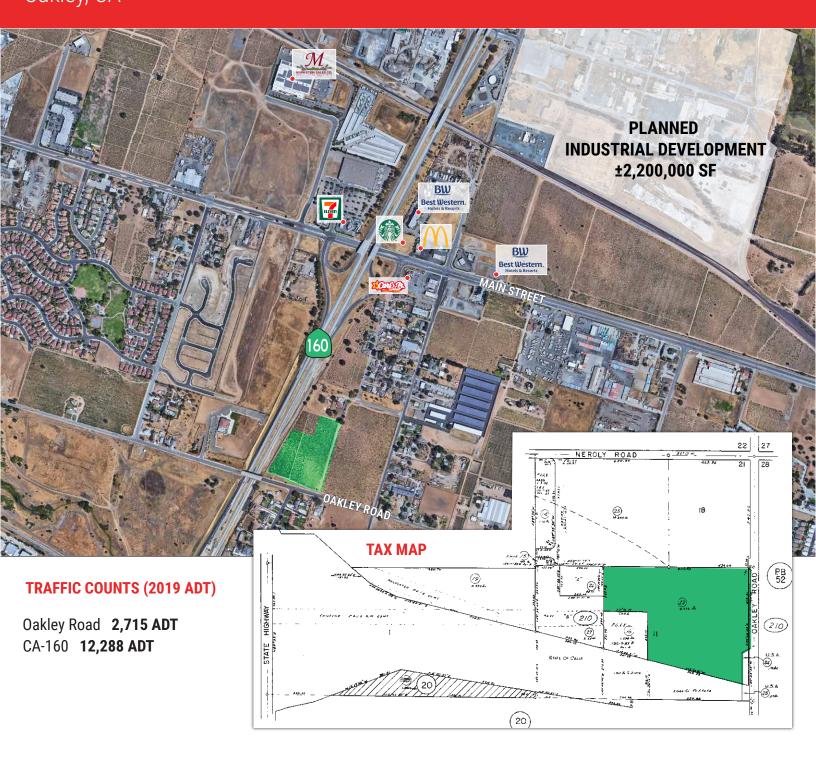

## **±8.78 Acres (±382,283 Square Feet)**

We are pleased to offer the following parcel of land for sale:

## PROPERTY HIGHLIGHTS

- ♦ APN #051-210-022-3
- Zoned General Commercial
- Variety of uses permitted including mixed-use (with CUP)
- Located directly off state route 160 with outstanding freeway visibility
- ♦ Topography: Flat
- Currently receiving income from vineyards
- Call Brokers for additional information