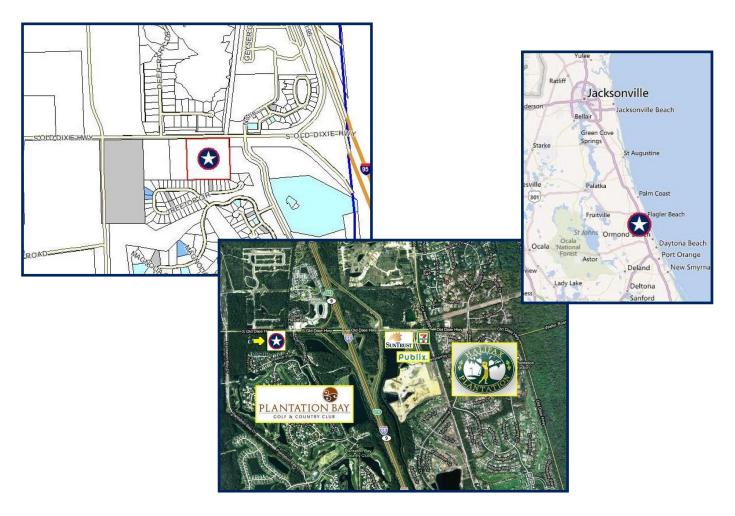

## FLAGLER COUNTY 10 ACRES @ I-95 & OLD DIXIE HWY O Old Dixie Hwy S, Bunnell, FL 32110 10 Acres - ZONED: C-2 \$ 1,990,000

- ▶ Directly adjacent to the Plantation Bay golf community and within view of 1-95 (Exit 278). ★
  - ★ Preliminary plat approval for five commercial lots sized from 1.00 to 4.25 acres.
    - Six miles from Destination Daytona and five miles from SR 100 in Palm Coast.
    - **★** Excellent location for storage, hotel, restaurant, retail, strip center, etc. **★**