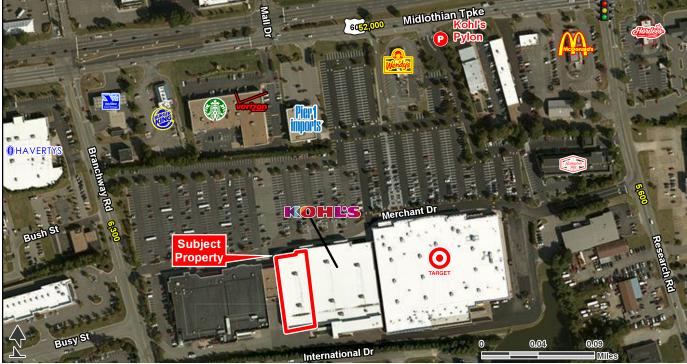

Richmond, VA 23235 |11331 Midlothian Tpke | Midlothian Tpke & Courthouse Rd | #1401 Midlothian

- 24,100 SF of Jr. Anchor Space located adjacent to Kohl's & Target
- Located across the street from Chesterfield Towne Center, which is the largest enclosed mall in Richmond
- Center benefits from multiple points of ingress and egress
- Located in affluent submarket with Average Household Income of \$103,628 within 3 miles

| TRAFFIC COUNTS      |        |
|---------------------|--------|
| Midlothian Turnpike | 52,000 |
| Branchway Rd        | 6,300  |
| Research Rd         | 5,600  |
|                     |        |

RETAIL ADVISORS