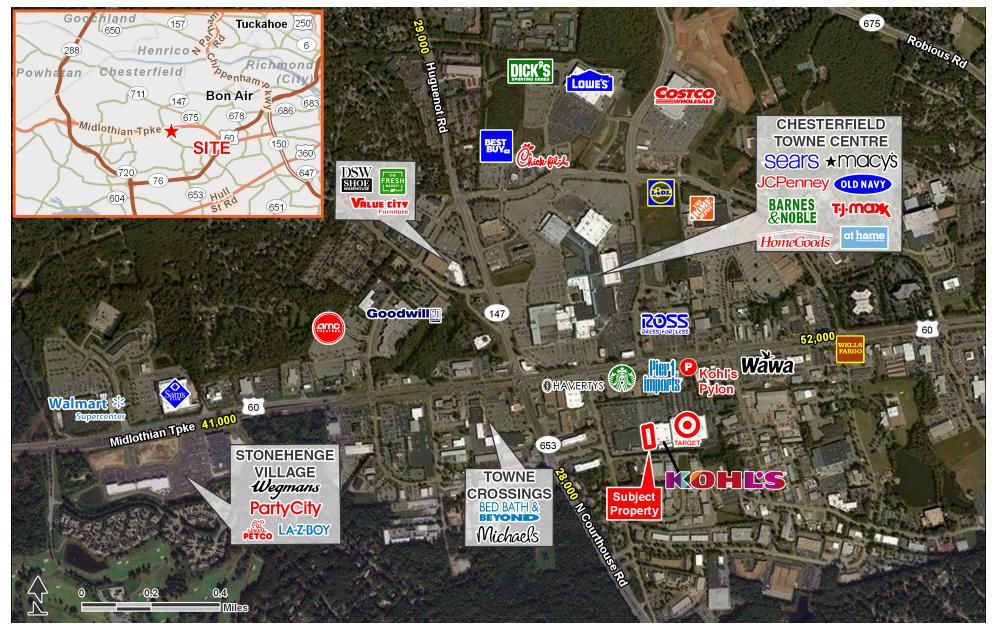

Richmond, VA 23235 |11331 Midlothian Tpke | Midlothian Tpke & Courthouse Rd | #1401 Midlothian

- 24,100 SF of Jr. Anchor Space located adjacent to Kohl's & Target
- Located across the street from Chesterfield Towne Center, which is the largest enclosed mall in Richmond
- Center benefits from multiple points of ingress and egress
- Located in affluent submarket with Average Household Income of \$103,628 within 3 miles