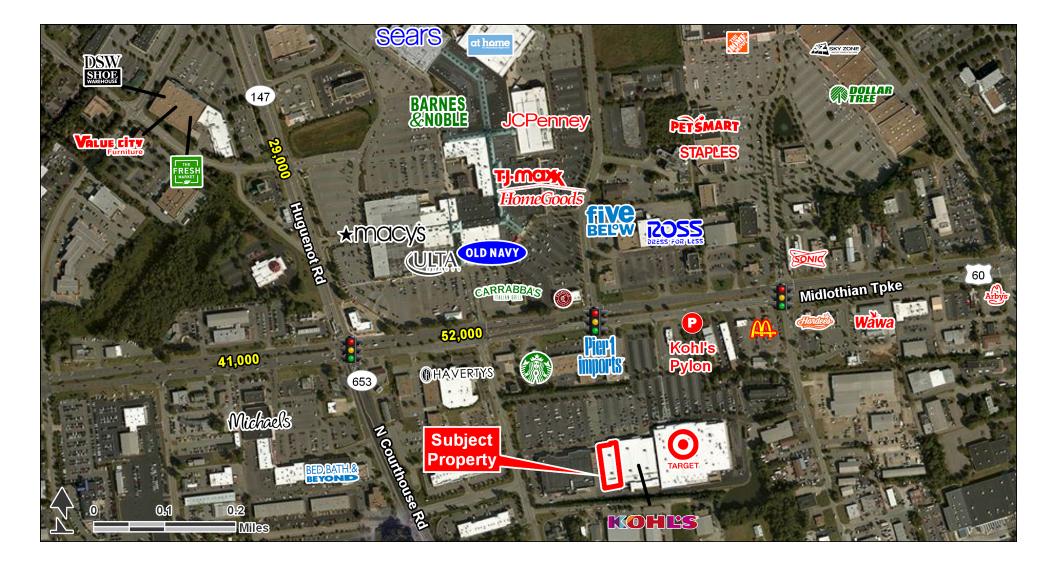

Richmond, VA 23235 |11331 Midlothian Tpke | Midlothian Tpke & Courthouse Rd | #1401 Midlothian

- 24,100 SF of Jr. Anchor Space located adjacent to Kohl's & Target
- Located across the street from Chesterfield Towne Center, which is the largest enclosed mall in Richmond
- Center benefits from multiple points of ingress and egress
- Located in affluent submarket with Average Household Income of \$103,628 within 3 miles