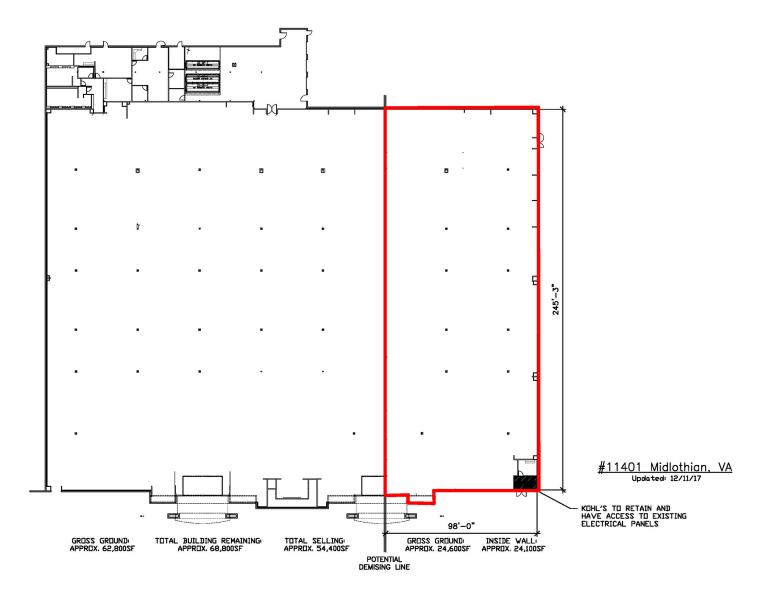

Richmond, VA 23235 |11331 Midlothian Tpke | Midlothian Tpke & Courthouse Rd | #1401 Midlothian

- 24,100 SF of Jr. Anchor Space located adjacent to Kohl's & Target
- Located across the street from Chesterfield Towne Center, which is the largest enclosed mall in Richmond
- Center benefits from multiple points of ingress and egress
- Located in affluent submarket with Average Household Income of \$103,628 within 3 miles