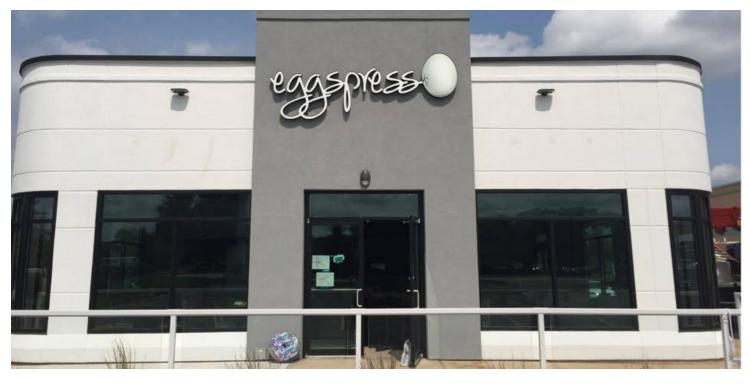

# EGGSPRESS RESTAURANT

6390 E RIVERSIDE BLVD, LOVES PARK, IL 61111 // RETAIL PROPERTY FOR SALE

| OFFERING SUMMARY |                  | PROPERTY OVERVIEW              |
|------------------|------------------|--------------------------------|
| Sale Price:      | Subject To Offer | Eggspress Restaurant Breakfast |
| Available SF:    | 3,000 SF         | Daytona Dr                     |
| Lot Size:        | 0.65 Acres       | East Riverside Blvd            |
| Building Size:   | 3,000 SF         | Geogle ery ©2019 , DigitalGlob |

st & Brunch, with Drive Thru

Price / SF: