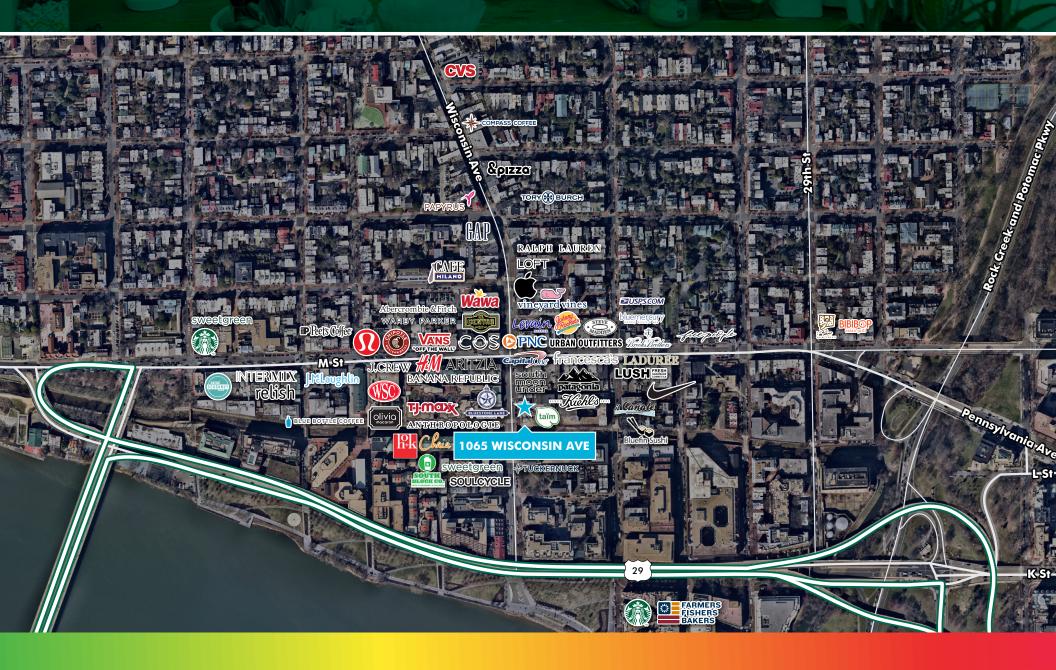

## **DETAILS**

- High, Open Ceilings,
- Within One Block from Wisconsin/M Street Intersection
- Available for Retail, Soft Goods, Service or Restaurant
- Second Floor Space

ICONIC — ONE OF A KIND PROPERTY RETAIL SPACE AVAILABLE