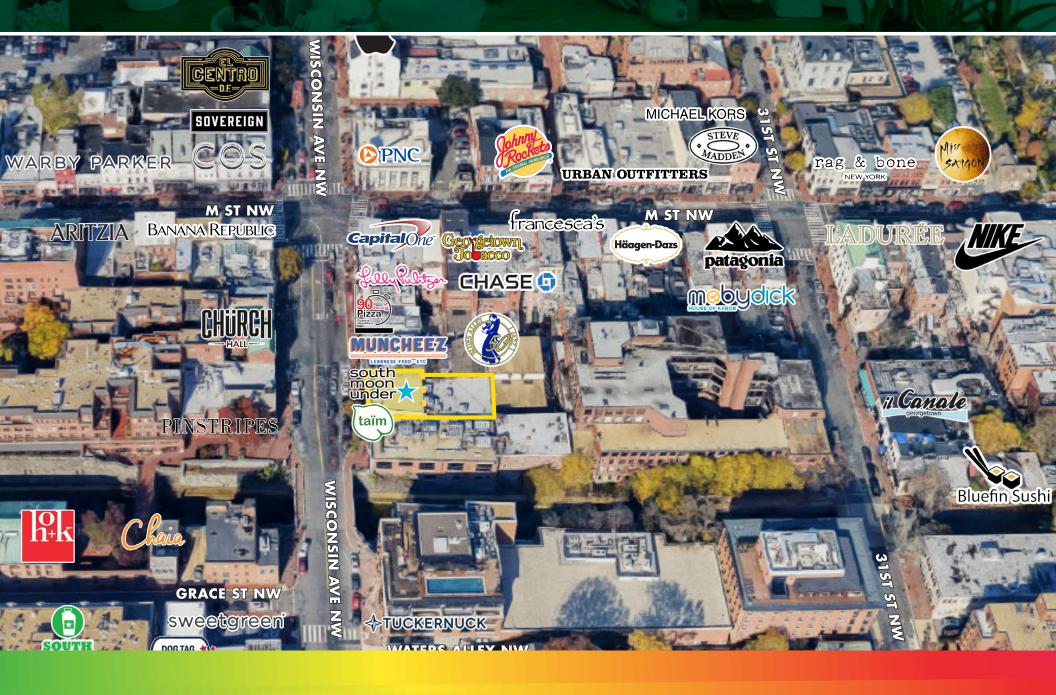

## **DETAILS**

- High, Open Ceilings,
- Within One Block from Wisconsin/M Street Intersection
- Available for Retail, Soft Goods, Service or Restaurant
- Second Floor Space

ICONIC — ONE OF A KIND PROPERTY RETAIL SPACE AVAILABLE