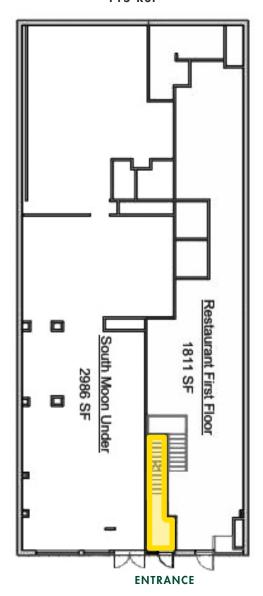

## **SPACE AVAILABLE**

• Ground floor: 115 SF

• Second floor: 2,171 SF

FIRST FLOOR 115 RSF

SECOND FLOOR 2,171 RSF

WISCONSIN AVE NW

WISCONSIN AVE NW