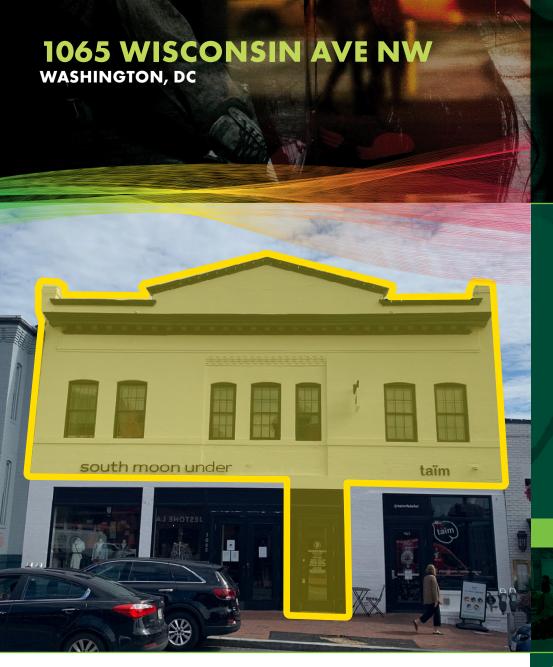

## 2,286 SF RETAIL SPACE FOR LEASE

## **DETAILS**

- High, Open Ceilings,
- Within One Block from Wisconsin/M Street Intersection
- Available for Retail, Soft Goods, Service or Restaurant
- Second Floor Space

ICONIC — ONE OF A KIND PROPERTY RETAIL SPACE AVAILABLE

GEORGETOWN UPTOWN

**1065 WISCONSIN AVE NW WASHINGTON, DC 20007** 

2,286 SF **TOTAL RETAIL** 

**PROUDLY REPRESENTED BY** 

**RICH AMSELLEM** 

+1 301 466 1717 rich.amsellem@cbre.com

1 MI 44,083 3 MI 362,598 5 MI 806,006