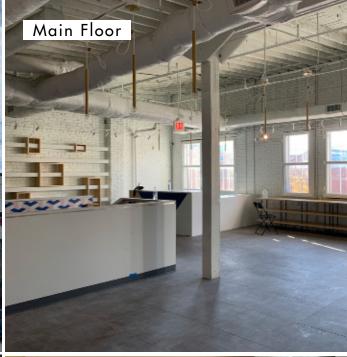

## **SPACE AVAILABLE**

• Ground floor: 115 SF

• Second floor: 2,171 SF

## **DETAILS**

- High, Open Ceilings,
- Within One Block from Wisconsin/M Street Intersection
- Available for Retail, Soft Goods, Service or Restaurant
- Second Floor Space

ICONIC — ONE OF A KIND PROPERTY RETAIL SPACE AVAILABLE

FIRST FLOOR 115 RSF

SECOND FLOOR 2,171 RSF

WISCONSIN AVE NW

WISCONSIN AVE NW