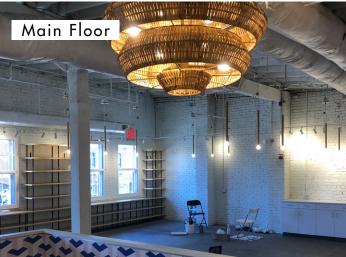

## **SPACE AVAILABLE**

• Ground floor: 115 SF

• Second floor: 2,171 SF

## **DETAILS**

- High, Open Ceilings,
- Within One Block from Wisconsin/M Street Intersection
- Available for Retail, Soft Goods, Service or Restaurant
- Second Floor Space

ICONIC — ONE OF A KIND PROPERTY RETAIL SPACE AVAILABLE

FIRST FLOOR 115 RSF

SECOND FLOOR 2,171 RSF

WISCONSIN AVE NW

WISCONSIN AVE NW