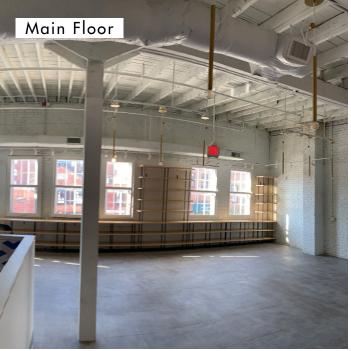

## **SPACE AVAILABLE**

• Ground floor: 115 SF

• Second floor: 2,171 SF

FIRST FLOOR 115 RSF

SECOND FLOOR 2,171 RSF

WISCONSIN AVE NW

WISCONSIN AVE NW