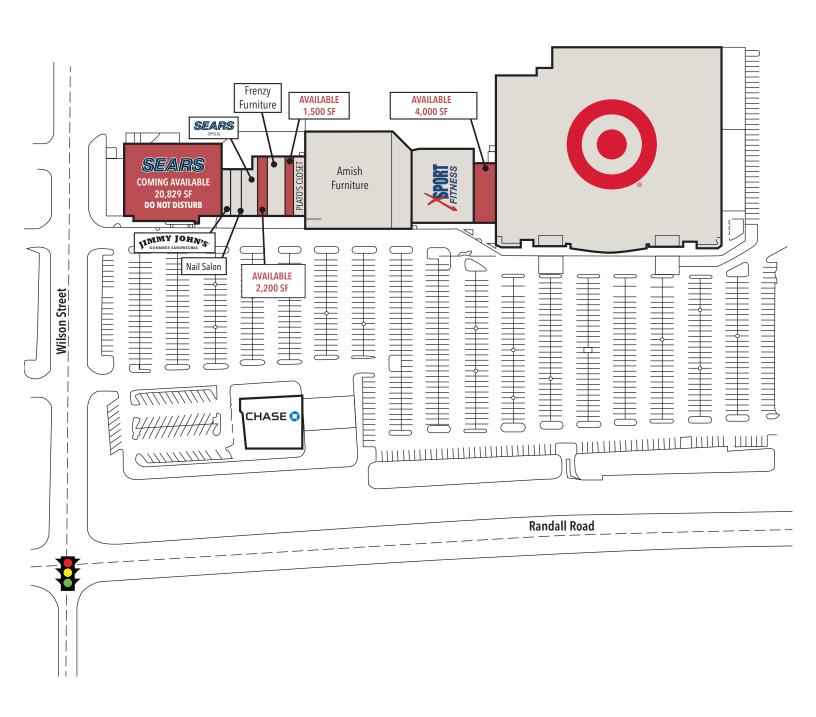

## Windmill Lakes

NWC Randall Rd & Wilson St | Batavia, IL 60510

- Available Spaces:
  - 1,500 SF
  - 2,200 SF
  - 4,000 SF
  - 20,829 SF junior box opportunity (coming available, do not disturb current tenant)
- Great visibility and traffic counts along Randall Road
- Join Target, Sears, Amish Furniture, Jimmy John's, Plato's Closet and XSport Fitness
- Other tenants in the area include Jewel-Osco, Kohl's, Hobby Lobby, Menards, OfficeMax