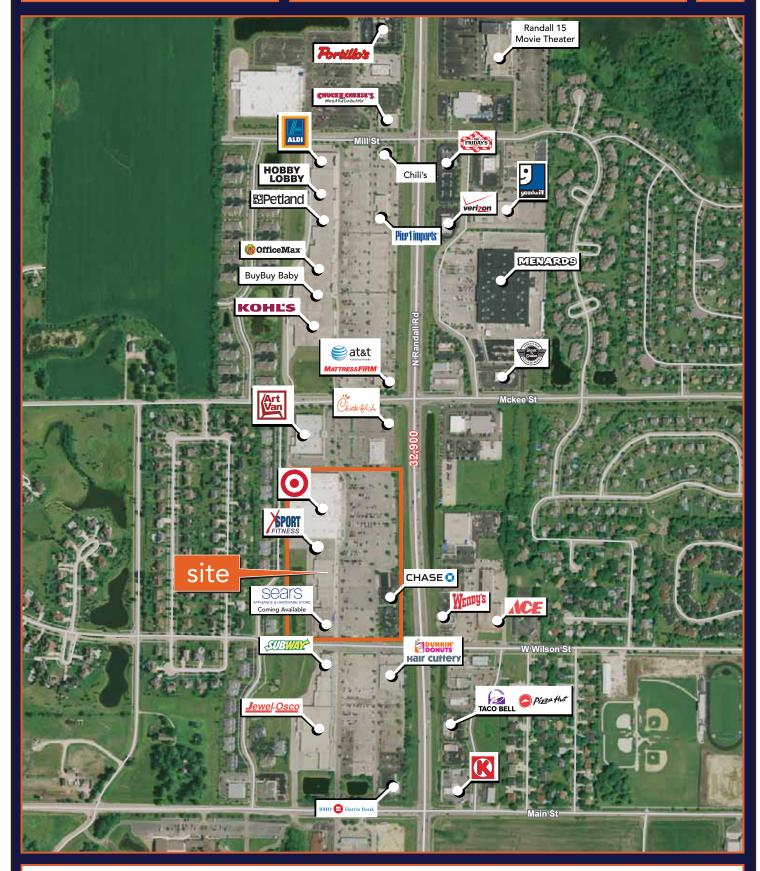

## Windmill Lakes

NWC Randall Rd & Wilson St | Batavia, IL 60510

- Available Spaces:
  - 1,500 SF
  - 2,200 SF
  - 4,000 SF
  - 20,829 SF junior box opportunity (coming available, do not disturb current tenant)
- Great visibility and traffic counts along Randall Road
- Join Target, Sears, Amish Furniture, Jimmy John's, Plato's Closet and XSport Fitness
- Other tenants in the area include Jewel-Osco, Kohl's, Hobby Lobby, Menards, OfficeMax

## Randall Road & Wilson Street Batavia, IL