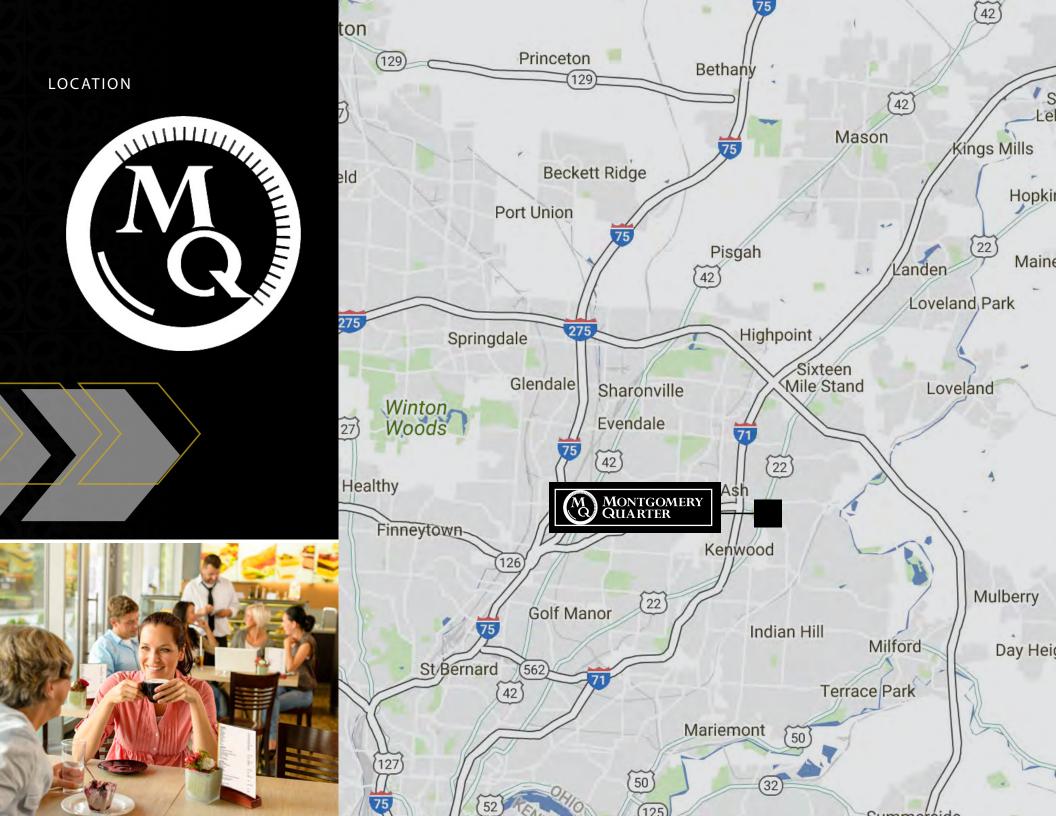

# 9260 MONTGOMERY RD. CINCINNATI, OH 45242



### PHASE I DEVELOPMENT FEATURES





OFFICE: 102,510 SF



**HOTEL: 100 ROOMS** 



RETAIL & RESTAURANT: 31,845 SF



PARKING GARAGE: 468 SPACES



**APARTMENTS: 130 UNITS** 



PARKING GARAGE COMPLETED NOVEMBER 2020











**RENDERINGS: OFFICE** 







### RETAIL AMENITIES







## THE PARTNERSHIP



**DEVELOPMENT TEAM:** 

















### FOR LEASE



#### **CONTACTS**



EMILY BEVIS +1 513 241 5800 ebevis@JRAretail.com

### **CBRE**

TRAVIS LIKES +1 513 369 1364 travis.likes@cbre.com

SCOTT YARDS, CCIM +1 513 369 1313 scott.yards@cbre.com

JOHN ECKERT +1 513 369 1321 john.eckert@cbre.com

© 2017 CBRE, Inc. All rights reserved. This information has been obtained from sources believed reliable, but has not been verified for accuracy or completeness. Any projections, opinions, or estimates are subject to uncertainty. The information may not represent the current or future performance of the property. You and your advisors should conduct a careful, independent investigation of the property and verify all information. Any reliance on this information is solely