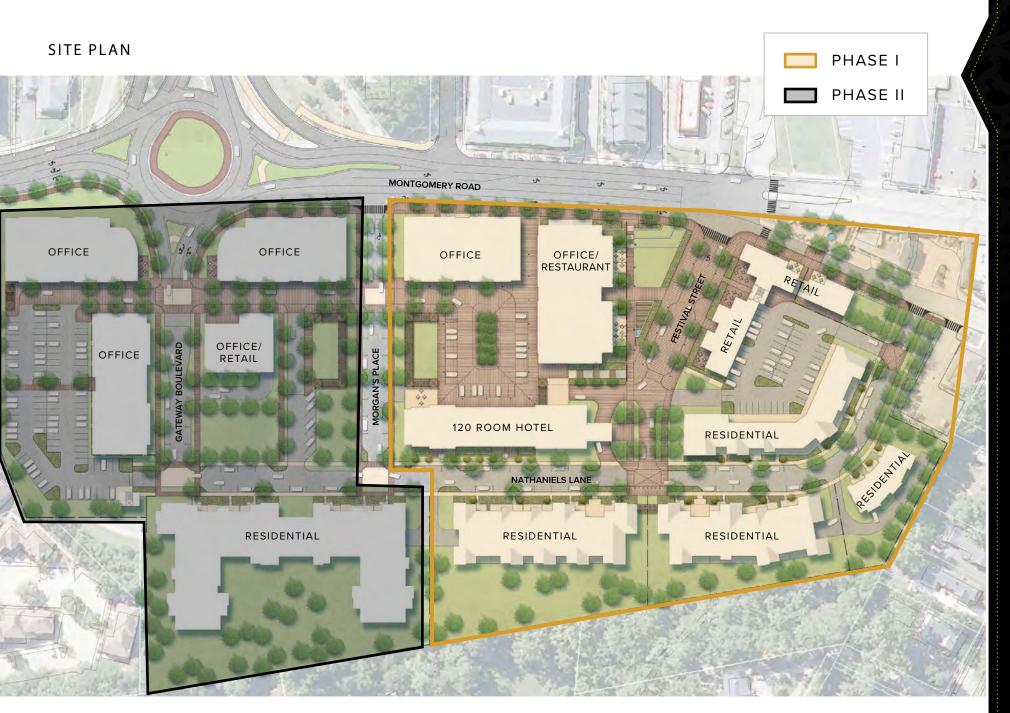

### PHASE I DEVELOPMENT FEATURES

OFFICE: 102,510 SF

**HOTEL: 100 ROOMS** 

RETAIL & RESTAURANT: 31,845 SF

PARKING GARAGE: 468 SPACES

**APARTMENTS: 130 UNITS** 

PARKING GARAGE COMPLETED NOVEMBER 2020

**RENDERINGS: OFFICE** 