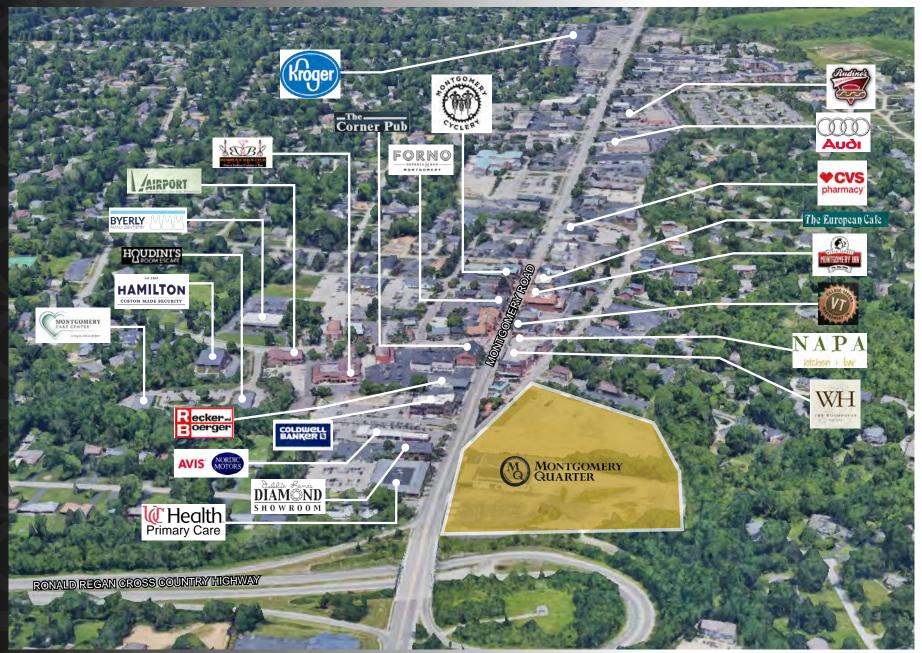

# 9260 MONTGOMERY RD. CINCINNATI, OH 45242



### PHASE I DEVELOPMENT FEATURES





OFFICE: 102,510 SF



**HOTEL: 100 ROOMS** 



RETAIL & RESTAURANT: 31,845 SF



PARKING GARAGE: 468 SPACES



**APARTMENTS: 130 UNITS** 



PARKING GARAGE COMPLETED NOVEMBER 2020











**RENDERINGS: OFFICE** 







### RETAIL AMENITIES







## THE PARTNERSHIP



**DEVELOPMENT TEAM:** 

















### FOR LEASE



#### **CONTACTS**



EMILY BEVIS +1 513 241 5800 ebevis@JRAretail.com

### **CBRE**

TRAVIS LIKES +1 513 369 1364 travis.likes@cbre.com

SCOTT YARDS, CCIM +1 513 369 1313 scott.yards@cbre.com

JOHN ECKERT +1 513 369 1321 john.eckert@cbre.com

© 2017 CBRE, Inc. All rights reserved. This information has been obtained from sources believed reliable, but has not been verified for accuracy or completeness. Any projections, opinions, or estimates are subject to uncertainty. The information may not represent the current or future performance of the property. You and your advisors should conduct a careful, independent investigation of the property and verify all information. Any reliance on this information is sol