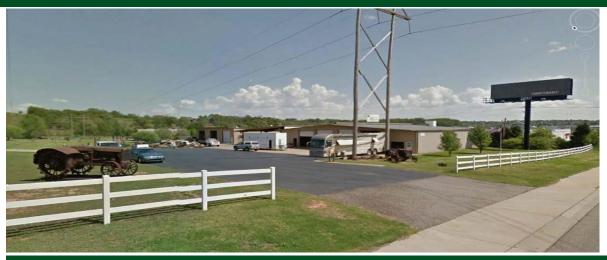

## 2310 Fayetteville Road, Van Buren, AR

13,625 SF Warehouse Space

4,275 SF Warehouse/Covered/Open

Lot Size: 1.63 Acres

Price: For Sale: \$1,275,000.00

**Location:** Great location on Fayetteville Road/Hwy. 59, located beside established

national tenants: Dollar Tree, Domino's Pizza,

Sally's Beauty Supply, Benefit Bank, AT&T, Verizon, and near a Wal-Mart Super Center.

23,000 to 30,000 +/-Cars per day

For More

Information,

Please call:

**Bob Cooper at** 