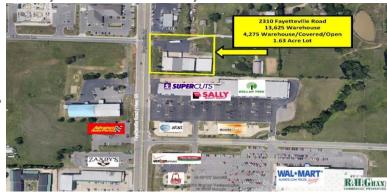

## 2310 Fayetteville Road, Van Buren, AR

13,625 SF Warehouse Space

4,275 SF Warehouse/Covered/Open

Lot Size: 1.63 Acres

Price: For Sale: \$1,275,000.00

**Location:** Great location on Fayetteville Road/Hwy. 59, located beside established

national tenants: Dollar Tree, Domino's Pizza,

Sally's Beauty Supply, Benefit Bank, AT&T, Verizon, and near a Wal-Mart Super Center.

23,000 to 30,000 +/-Cars per day

For More

Information,

Please call:

**Bob Cooper at** 