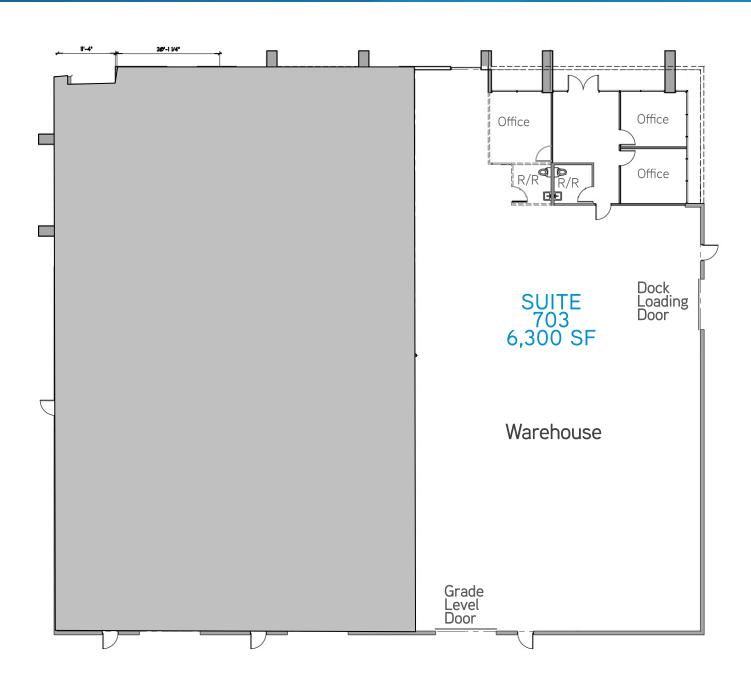

## Oceanic Business Park

3919 OCEANIC DRIVE, SUITE 703, OCEANSIDE, CA 92056

6,300 Square Feet Now Available \$0.55/SF NNN

## **Building Amenities**

- > New Industrial building in the heart of Oceanic Business Park
- > Reception, open bullpen, private office, 2 restrooms, and warehouse
- > Grade level loading
- > Heavy power (600 amps, 120/208 volts)
- > 22' clear height
- > \$0.23/SF NNN Fees (subject to verification)
- > Accessibility via JX-130 Lokbox

Oceanic Blvd

Suite 703: 6,300 SF (\$0.55/SF NNN)