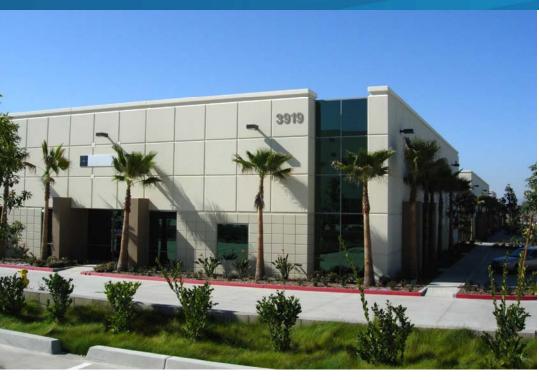

## Oceanic Business Park

3919 OCEANIC DRIVE, SUITE 703, OCEANSIDE, CA 92056

6,300 Square Feet Now Available \$0.55/SF NNN

## **Building Amenities**

- > New Industrial building in the heart of Oceanic Business Park
- > Reception, open bullpen, private office, 2 restrooms, and warehouse
- > Grade level loading
- > Heavy power (600 amps, 120/208 volts)
- > 22' clear height
- > \$0.23/SF NNN Fees (subject to verification)
- > Accessibility via JX-130 Lokbox