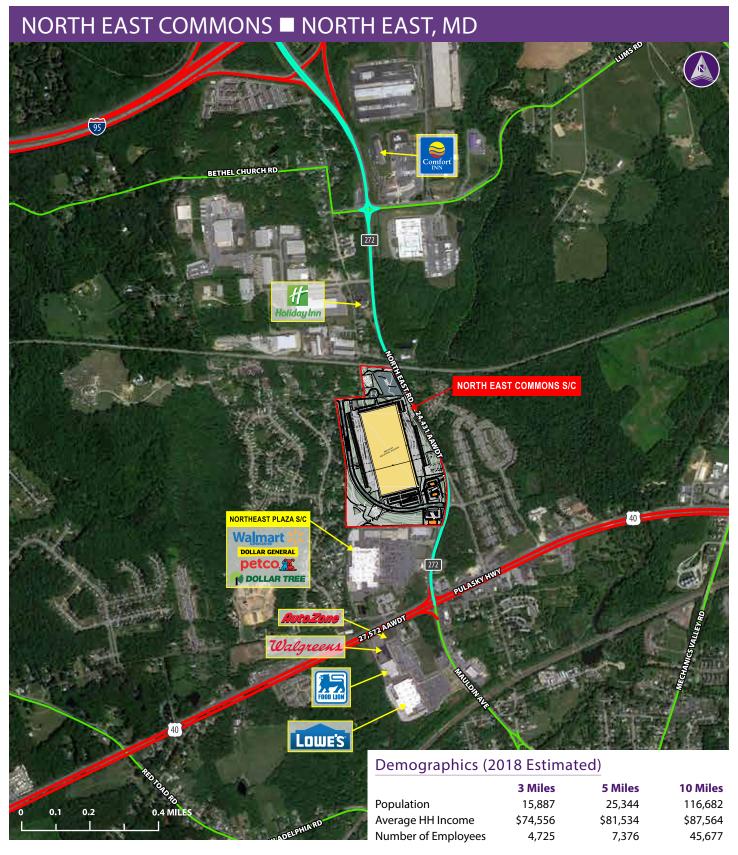

## **North East Commons**

NORTH EAST, MD 21901

Prime pad sites available at signalized intersection

## **Property Highlights**

- Pad #1 2.55 ±AC Pad #2 1.75 ±AC
- Located in the middle of some of the largest employment growth activity in Maryland since WWII
- 1,945 students enrolled at the nearby Cecil County Community College
- Located within 1/4 mile of one of three interchanges along I-95 in Cecil County