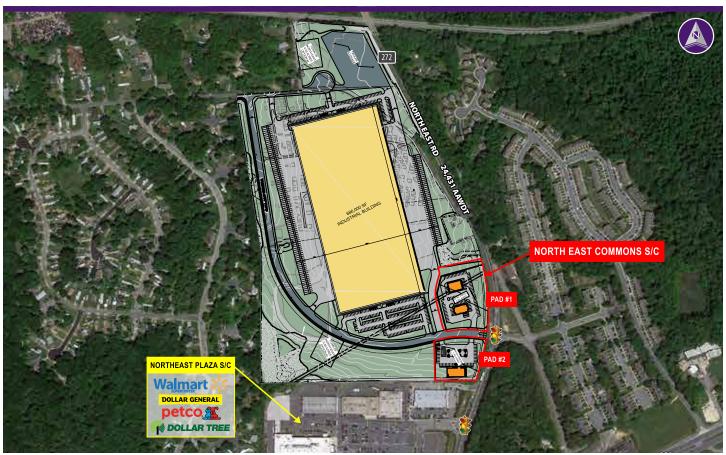

## **North East Commons**

NORTH EAST, MD 21901

Prime pad sites available at signalized intersection

## **Property Highlights**

- Pad #1 2.55 ±AC Pad #2 1.75 ±AC
- Located in the middle of some of the largest employment growth activity in Maryland since WWII
- 1,945 students enrolled at the nearby Cecil County Community College
- Located within 1/4 mile of one of three interchanges along I-95 in Cecil County