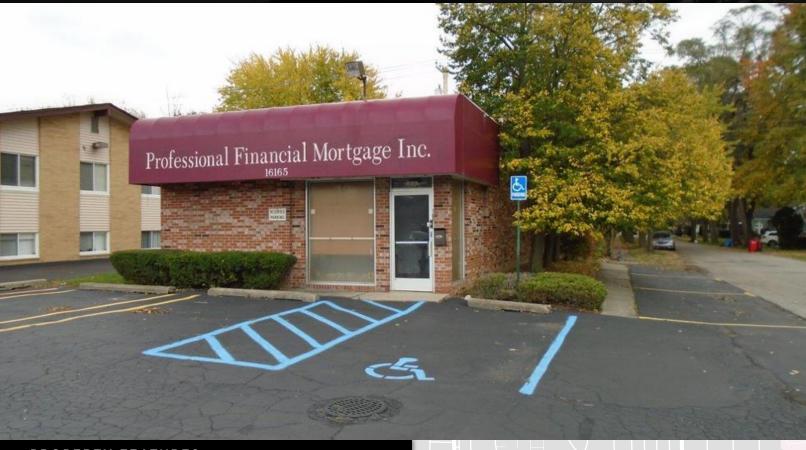

## **FOR SALE**

16165 WEST 12 MILE ROAD SOUTHFIELD, MI 48076

## PROPERTY FEATURES:

- 1,400 SF, single story office building
- Central location in Metropolitan Detroit
- Mix of open and divided space
- · Seven (7) car parking
- Excellent signage
- Motivated seller
- Asking price: \$155,000