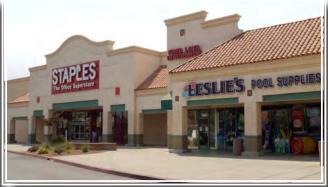

**Traffic Counts:** 11th Avenue ± 18,000 ADT Lacey Blvd ± 18,000 ADT

Source: REgisOnline

**Property Features:** 

- Currently occupied by Factory 2-U
- Part of the Hanford Towne Centre, which features Staples, 99 Cents Only, Carl's Jr., Arby's, Sizzler, DaVita, and many more
- Densely populated trade area
- Positioned at one of Hanford's dominant retail intersections
- Immediate availability