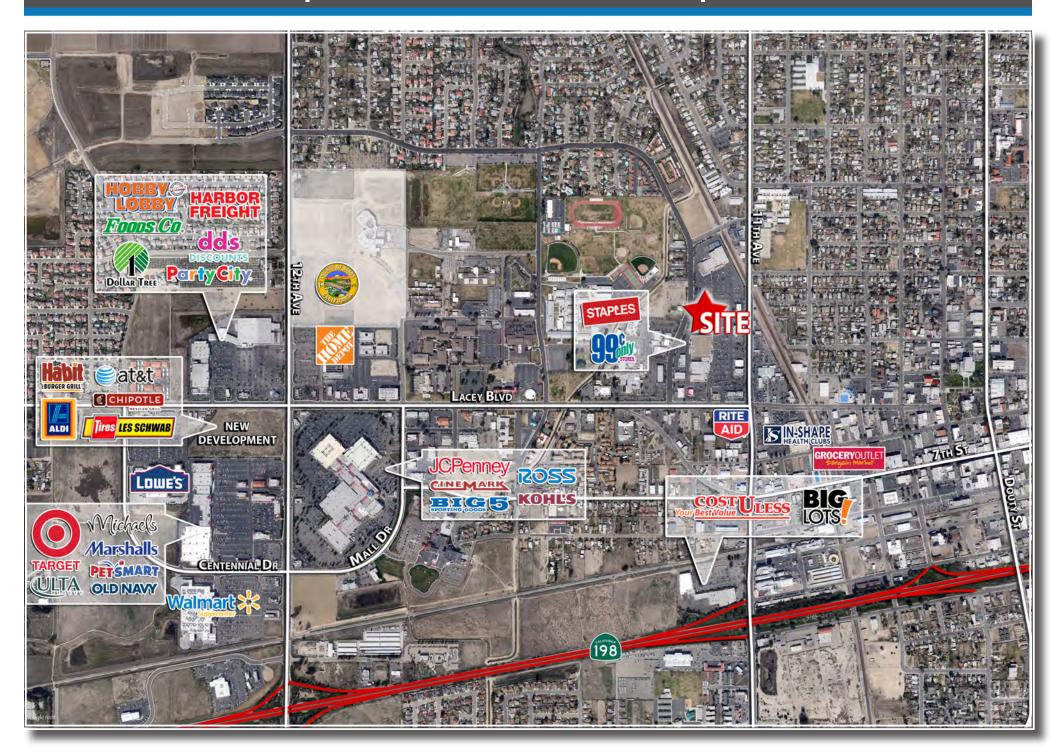

Address: 580 North 11th Avenue Hanford, California

**Location:** Northwest Corner of Lacey Blvd & 11th Avenue

**APN:** 010-500-008

**Zoning:** C-N (Neighborhood Commercial, City of Hanford)

**Availability:**  $\pm$  19,300 Square Feet located on a  $\pm$  2.05 Acre Parcel

**Traffic Counts:** 11th Avenue ± 18,000 ADT Lacey Blvd ± 18,000 ADT

Source: REgisOnline

**Property Features:** 

- Currently occupied by Factory 2-U
- Part of the Hanford Towne Centre, which features Staples, 99 Cents Only, Carl's Jr., Arby's, Sizzler, DaVita, and many more
- Densely populated trade area
- Positioned at one of Hanford's dominant retail intersections
- Immediate availability