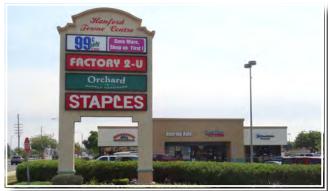

Address: 580 North 11th Avenue Hanford, California

**Location:** Northwest Corner of Lacey Blvd & 11th Avenue

**APN:** 010-500-008

**Zoning:** C-N (Neighborhood Commercial, City of Hanford)

**Availability:**  $\pm$  19,300 Square Feet located on a  $\pm$  2.05 Acre Parcel

**Traffic Counts:** 11th Avenue ± 18,000 ADT Lacey Blvd ± 18,000 ADT

Source: REgisOnline

**Property Features:** 

- Currently occupied by Factory 2-U
- Part of the Hanford Towne Centre, which features Staples, 99 Cents Only, Carl's Jr., Arby's, Sizzler, DaVita, and many more
- Densely populated trade area
- Positioned at one of Hanford's dominant retail intersections
- Immediate availability