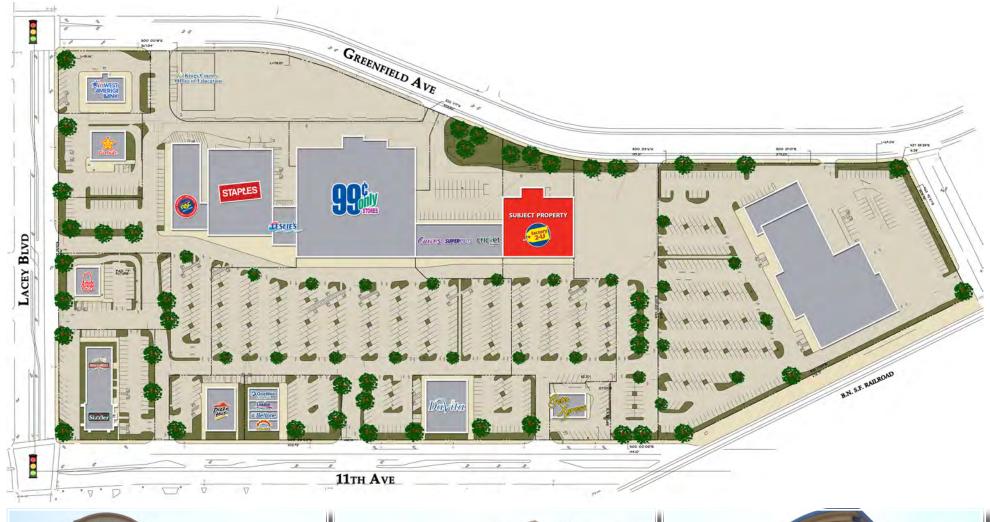

Address: 580 North 11th Avenue Hanford, California

**Location:** Northwest Corner of Lacey Blvd & 11th Avenue

**APN:** 010-500-008

**Zoning:** C-N (Neighborhood Commercial, City of Hanford)

**Availability:**  $\pm$  19,300 Square Feet located on a  $\pm$  2.05 Acre Parcel

**Traffic Counts:** 11th Avenue ± 18,000 ADT Lacey Blvd ± 18,000 ADT

Source: REgisOnline

**Property Features:** 

- Currently occupied by Factory 2-U
- Part of the Hanford Towne Centre, which features Staples, 99 Cents Only, Carl's Jr., Arby's, Sizzler, DaVita, and many more
- Densely populated trade area
- Positioned at one of Hanford's dominant retail intersections
- Immediate availability