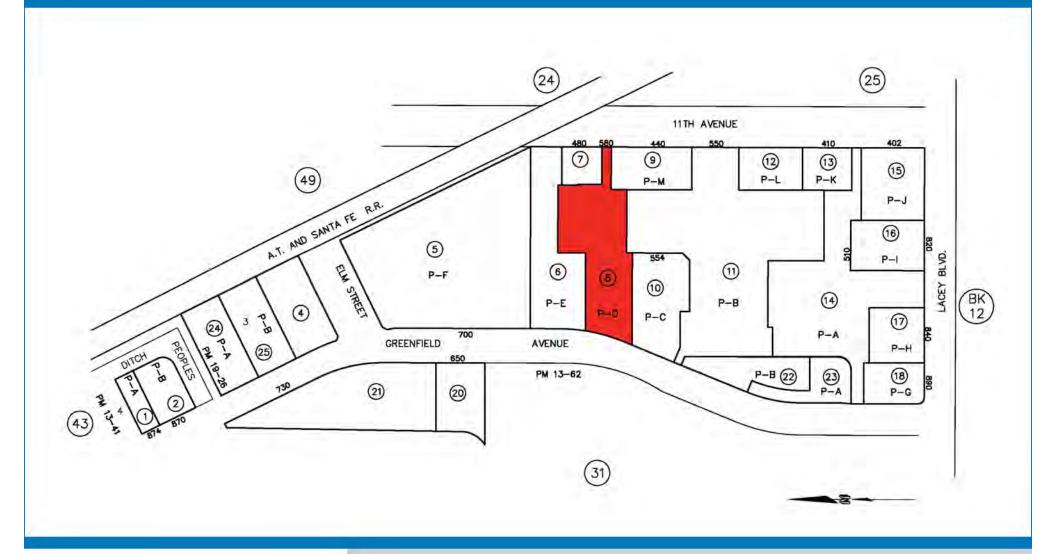

Address: 580 North 11th Avenue Hanford, California

**Location:** Northwest Corner of Lacey Blvd & 11th Avenue

**APN:** 010-500-008

**Zoning:** C-N (Neighborhood Commercial, City of Hanford)

**Availability:**  $\pm$  19,300 Square Feet located on a  $\pm$  2.05 Acre Parcel