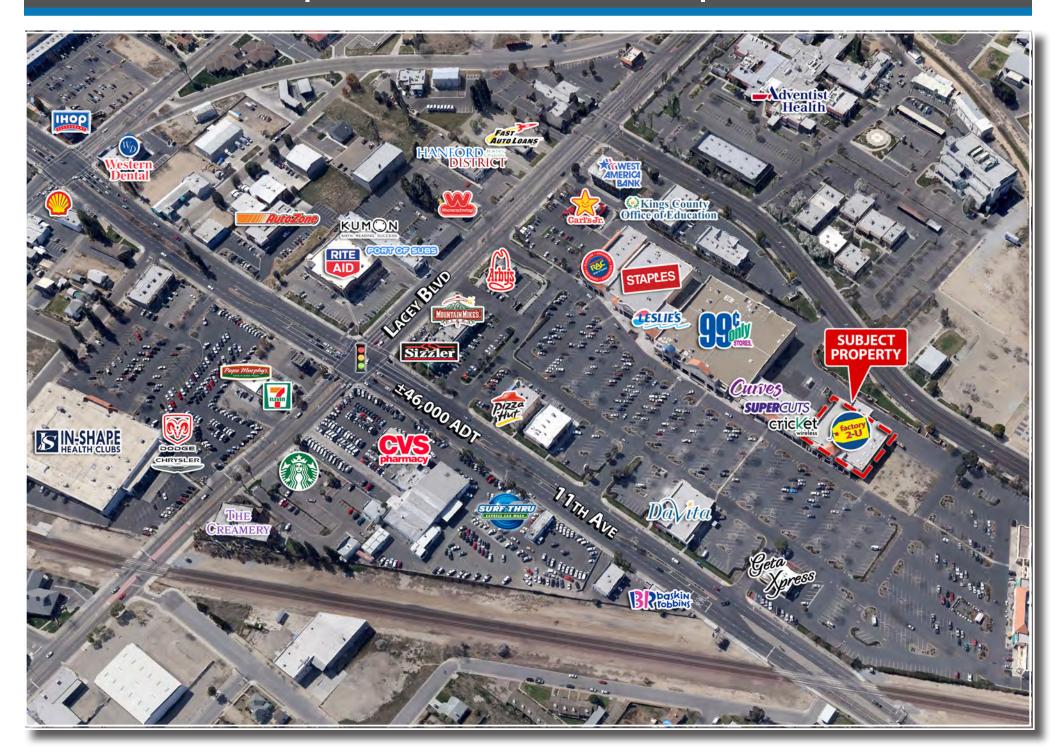

Address: 580 North 11th Avenue Hanford, California

**Location:** Northwest Corner of Lacey Blvd & 11th Avenue

**APN:** 010-500-008

**Zoning:** C-N (Neighborhood Commercial, City of Hanford)

**Availability:**  $\pm$  19,300 Square Feet located on a  $\pm$  2.05 Acre Parcel

**Traffic Counts:** 11th Avenue ± 18,000 ADT Lacey Blvd ± 18,000 ADT

Source: REgisOnline

**Property Features:** 

- Currently occupied by Factory 2-U
- Part of the Hanford Towne Centre, which features Staples, 99 Cents Only, Carl's Jr., Arby's, Sizzler, DaVita, and many more
- Densely populated trade area
- Positioned at one of Hanford's dominant retail intersections
- Immediate availability