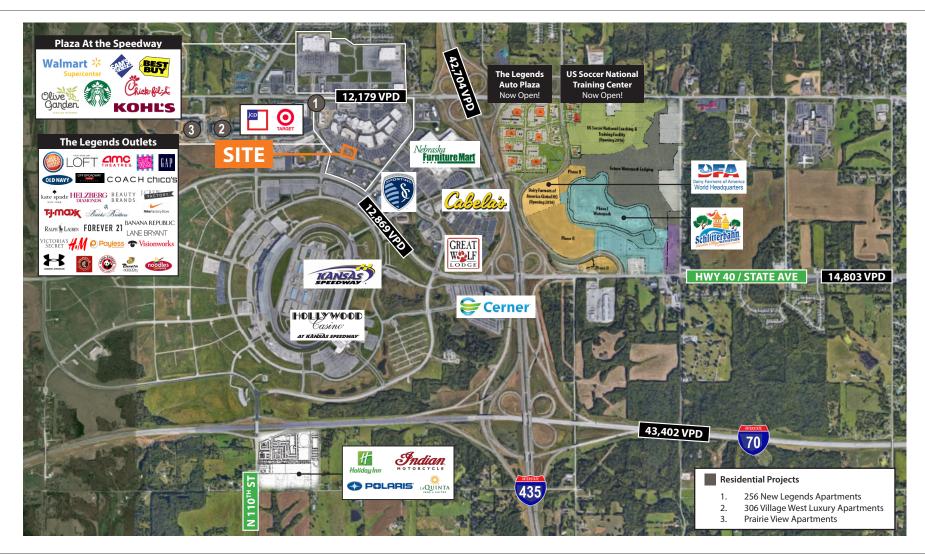

## FREESTANDING BUILDING FOR SALE OR LEASE

1713 Village West Pkwy | Kansas City, KS 66111

For more information contact:

BRANDON BUCKLEY 816.960.9112 bbuckley@lane4group.com