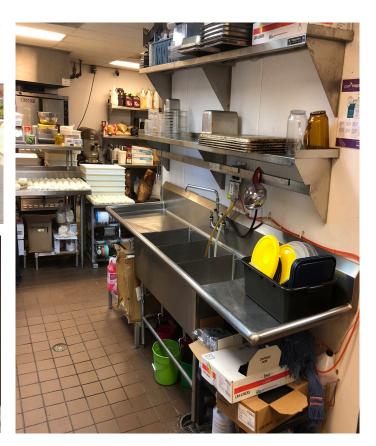

# 1713 VILLAGE WEST PKWY | KANSAS CITY, KS 66111

- 4,634 SF freestanding building
- Located in the heart of The Legends at Village West
- Fully-fixtured restaurant with patio
- Asking Price \$1,500,000
- · Lease Rate: TBD

#### **FULLY-FIXTURED RESTAURANT WITH PATIO**

For more information contact:

BRANDON BUCKLEY 816.960.9112 bbuckley@lane4group.com