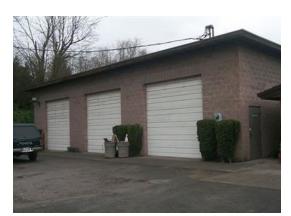

## Tukwila Contractor Yard

4585 S 134th Pl, Tukwila, WA 98168

- 4,624 SF office and apartment live/work opportunity
- 1,800 SF shop clear span, 3 grade level doors, heavy power
- Secure fenced yard area
- 0.96 acre parcel
- C/LI City of Tukwila zoning
- Immediate access to Hwy 99/599, I-405 and I-5
- Reduced Sale Price: \$1,520,000