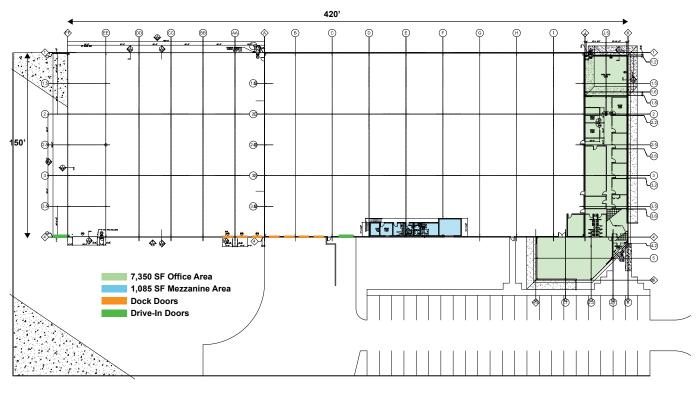

#### Floor Plan

### **Building Specifications**

Total Building Area: 70,350 SF

Office Area: 7,350 SF

Warehouse Area: 63,000 SF

Warehouse Dimensions: 420' X 150'

Original - 260' X 150'; Addition - 160' X 150'

Column Spacing: Original - 50' X 30'; Addition - varies 50' X 24'-31'

Mezzanine Area: 1,085 SF

Acres: 4.14

Year Built: Original in 1991

Addition in 2009

Roofing: Standing seam

Ceiling Height: 20' - 22'

Parking: 48 spaces

Dock Doors: Seven (7) 8' X 10'; four with levelers