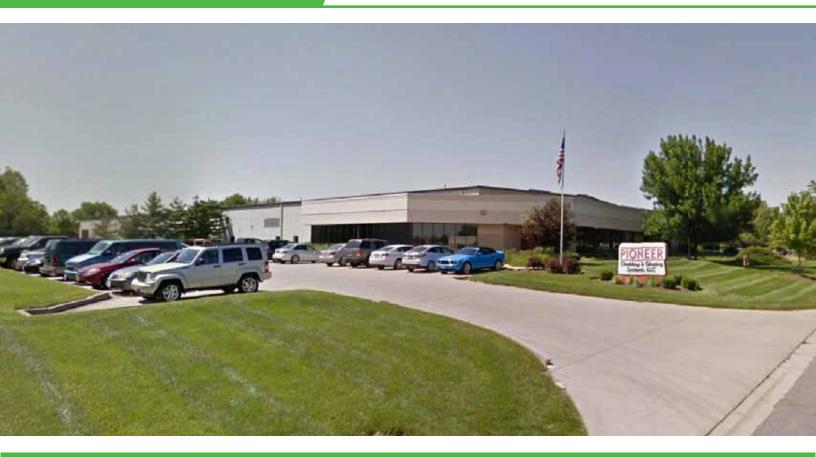

# 107 Northeast Drive Loveland, OH 45140

## For Sale

- 70,350 SF Total
- 7,350 SF office
- 63,000 SF warehouse
- 4.14 acres
- 20' 22' clear height
- Seven (7) dock doors
- Two (2) drive-in doors
- No local earnings tax

Sale Price: \$2,790,000 (\$39.66/SF)