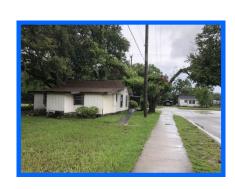

# 2644 S. SANFORD AVE PROPERTY HIGHLIGHTS

- Commercial Land for development
- .34 acres available
- Corner lot next to Cattleman restaurant
- Established area on busy roadway
- 1234 sf building built in 1926 on property
- Zoned for retail development or church site

**Sale Price:** \$139,000.00