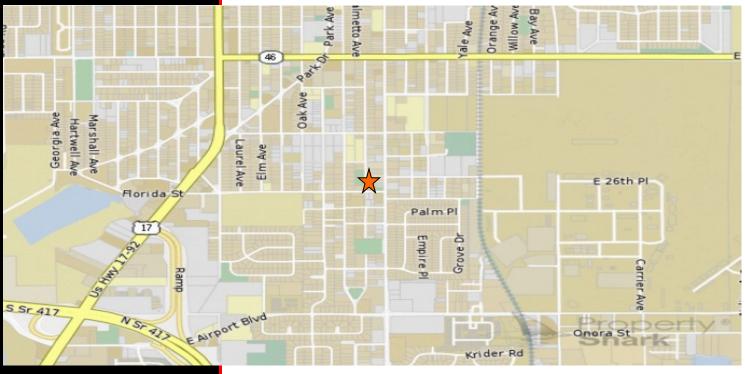

## **Corner Lot Available**

2644 South Sanford Ave Sanford, FL 32773

#### **Traffic Counts**

South Sanford Ave 18,000 vehicles per day