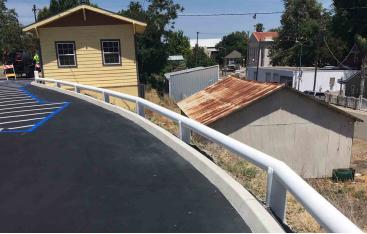

#### **PROPERTY HIGHLIGHTS**

- ±1,200 SF Old Metal Storage area, Dead Storage Only
- ±402 SF Separate Office Building
- Minimum 3 year base Lease Term O.A.C.
- Zoning: SPA; Sacramento County
- Land Use: Commercial/Office
- For Lease Only: \$1,200/Month

#### LOCATION OVERVIEW

Located in Courtland, CA along the Sacramento River, off River Rd.

JEFF POST, SIOR BRE# 01264304 Tel:916.669.4505 jeff.post@tricommercial.com