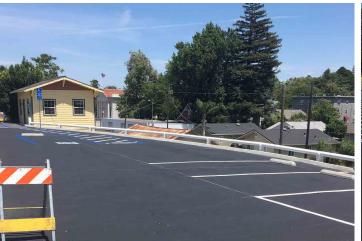

#### **PROPERTY HIGHLIGHTS**

- ±1,200 SF Old Metal Storage area, Dead Storage Only
- ±402 SF Separate Office Building
- Minimum 3 year base Lease Term O.A.C.
- Zoning: SPA; Sacramento County
- Land Use: Commercial/Office
- For Lease Only: \$1,200/Month

#### LOCATION OVERVIEW

Located in Courtland, CA along the Sacramento River, off River Rd.

JEFF POST, SIOR BRE# 01264304 Tel:916.669.4505 jeff.post@tricommercial.com