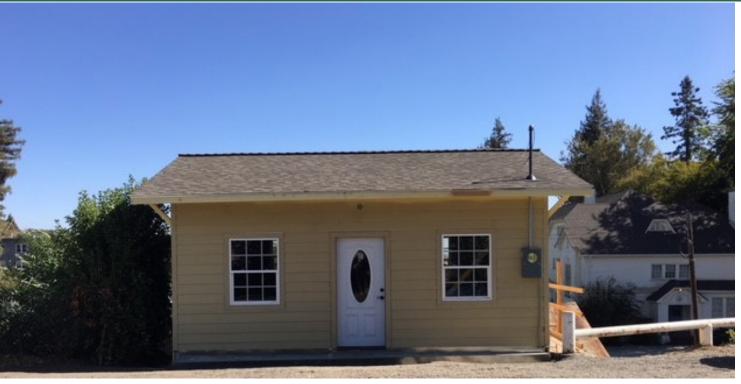

### 11801 Riverside Ave Courtland, CA 95615 ±402 SF Office with ±1,200 SF Dead Storage

#### **PROPERTY HIGHLIGHTS**

- ±1,200 SF Old Metal Storage area, Dead Storage Only
- ±402 SF Separate Office Building
- Minimum 3 year base Lease Term O.A.C.
- Zoning: SPA; Sacramento County
- Land Use: Commercial/Office
- For Lease Only: \$1,200/Month