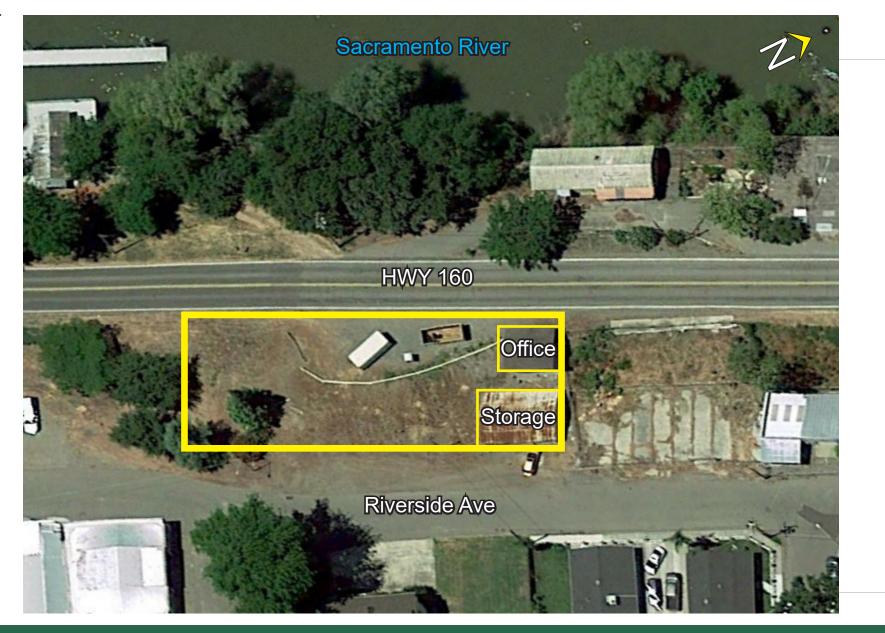

### 11801 Riverside Ave Courtland, CA 95615 ±402 SF Office with ±1,200 SF Dead Storage

#### **PROPERTY HIGHLIGHTS**

- ±1,200 SF Old Metal Storage area, Dead Storage Only
- ±402 SF Separate Office Building
- Minimum 3 year base Lease Term O.A.C.
- Zoning: SPA; Sacramento County
- Land Use: Commercial/Office
- For Lease Only: \$1,200/Month

#### LOCATION OVERVIEW

Located in Courtland, CA along the Sacramento River, off River Rd.

JEFF POST, SIOR BRE# 01264304 Tel:916.669.4505 jeff.post@tricommercial.com

## 11801 Riverside Ave, Courtland, CA 95615

AERIAL

The information in this document was obtained from sources we deem reliable; however, no warranty or representation, expressed or implied, is made as to the accuracy of the information contained herein.