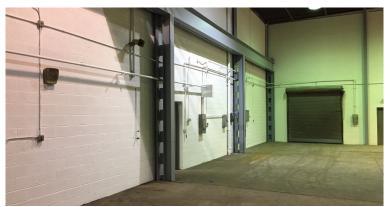

#### **Property Features:**

- 14,094± SF Total Space Machine Shop
- 13,114± SF Warehouse Space
- 980± SF Office Space
- .50 Acres
- Five (5) OHD Drive-In Doors: 16'x16', 14'x16', 12'x15', 12'x12' & 10'x10'
- 18' 25' Ceiling Height
- 4 Cranes: 1-Ton, 5-Ton, 10-Ton and 25/5-Dual Ton
- 220v, 3 phase/440v, 3 phase, 800 amp
- Radiant Heat
- New Roof in 2013
- Easy Access to SR 2 and Interstate 90
- **Owner Will Consider Lease Options**