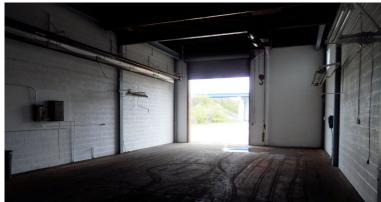

#### **Property Features:**

- 14,094± SF Total Space Machine Shop
- 13,114± SF Warehouse Space
- 980± SF Office Space
- .50 Acres
- Five (5) OHD Drive-In Doors: 16'x16', 14'x16', 12'x15', 12'x12' & 10'x10'
- 18' 25' Ceiling Height
- 4 Cranes: 1-Ton, 5-Ton, 10-Ton and 25/5-Dual Ton
- 220v, 3 phase/440v, 3 phase, 800 amp
- Radiant Heat
- New Roof in 2013
- Easy Access to SR 2 and Interstate 90
- **Owner Will Consider Lease Options**