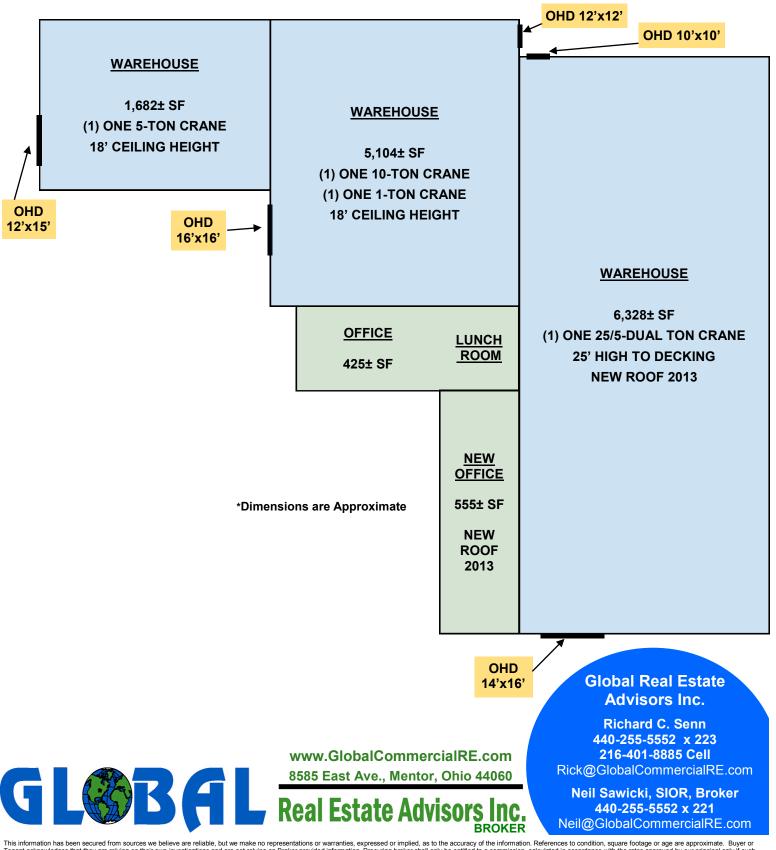

#### **Property Features:**

- 14,094± SF Total Space Machine Shop
- 13,114± SF Warehouse Space
- 980± SF Office Space
- .50 Acres
- Five (5) OHD Drive-In Doors: 16'x16', 14'x16', 12'x15', 12'x12' & 10'x10'
- 18' 25' Ceiling Height
- 4 Cranes: 1-Ton, 5-Ton, 10-Ton and 25/5-Dual Ton
- 220v, 3 phase/440v, 3 phase, 800 amp
- Radiant Heat
- New Roof in 2013
- Easy Access to SR 2 and Interstate 90
- **Owner Will Consider Lease Options**