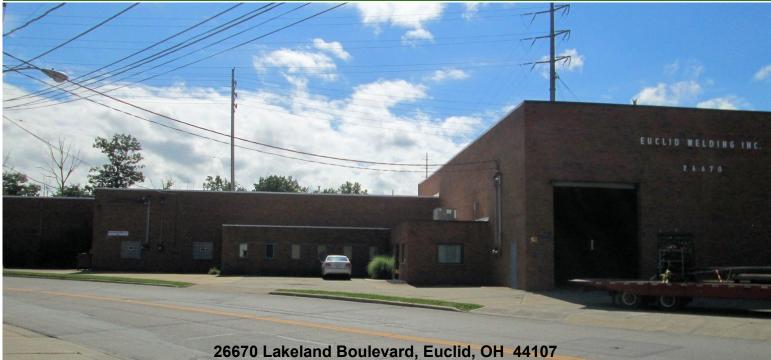

# 26670 Lakeland Boulevard 14,100± SF Industrial Space For Lease

Euclid, Ohio 44107 (Cuyahoga County)

#### **Property Features:**

- 14,094± SF Total Space Machine Shop
- 13,114± SF Warehouse Space
- 980± SF Office Space
- .50 Acres
- Five (5) OHD Drive-In Doors: 16'x16', 14'x16', 12'x15', 12'x12' & 10'x10'
- 18' 25' Ceiling Height
- 4 Cranes: 1-Ton, 5-Ton, 10-Ton and 25/5-Dual Ton
- 220v, 3 phase/440v, 3 phase, 800 amp
- Radiant Heat
- New Roof in 2013
- Easy Access to SR 2 and Interstate 90
- **Owner Will Consider Lease Options**

#### Lease Rate \$3,750.00 Monthly NNN

8585 East Ave., Mentor, Ohio 44060 Real Estate Advisors In

This information has been secured from sources we believe are reliable, but we make no representations or warranties, expressed or implied, as to the accuracy of the information. References to condition, square footage or age are approximate. Buyer or Tenant acknowledges that they are relying on their own investigations and are not relying on Broker provided information. Procuring broker shall only be entitled to a commission, calculated in accordance with the rates approved by our principal only if such procuring broker shall only be entitled to a commission, calculated in accordance with the rates approved by our principal only if such procuring broker executes a brokerage agreement acceptable to us and our principal and the conditions as set forth in the brokerage agreement are fully and unconditionally satisfied. Although all information furnished regarding property for sale, rental, or financing is from sources deemed reliable, such information has not been verified and no express representation is made nor is any to be implied as to the accuracy thereof and it is submitted subject to errors, omissions, change of price, rental or other conditions, prior sale, lease or financing, or withdrawal without notice and to any special conditions imposed by our principal.