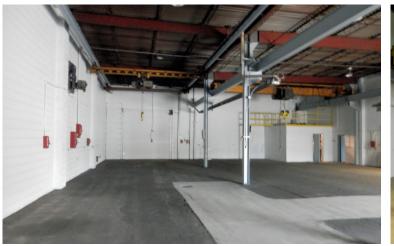

#### **Property Features:**

- 14,094± SF Total Space Machine Shop
- 13,114± SF Warehouse Space
- 980± SF Office Space
- .50 Acres
- Five (5) OHD Drive-In Doors: 16'x16', 14'x16', 12'x15', 12'x12' & 10'x10'
- 18' 25' Ceiling Height
- 4 Cranes: 1-Ton, 5-Ton, 10-Ton and 25/5-Dual Ton
- 220v, 3 phase/440v, 3 phase, 800 amp
- Radiant Heat
- New Roof in 2013
- Easy Access to SR 2 and Interstate 90
- **Owner Will Consider Lease Options**