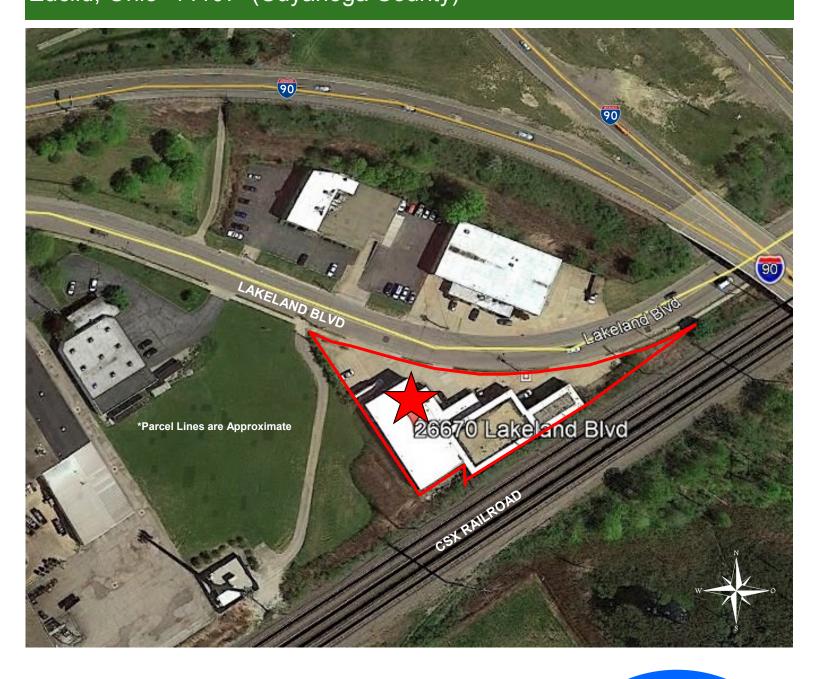

# 26670 Lakeland Boulevard 14,100± SF Industrial Space For Lease

Euclid, Ohio 44107 (Cuyahoga County)

### 14,100± SF Industrial Space For Lease

Euclid, Ohio 44107 (Cuyahoga County)

This information has been secured from sources we believe are reliable, but we make no representations or warranties, expressed or implied, as to the accuracy of the information. References to condition, square footage or age are approximate. Buyer or Tenant acknowledges that they are relying on their own investigations and are not relying on Broker provided information. Procuring broker shall only be entitled to a commission, calculated in accordance with the rates approved by our principal only if such procuring broker executes a brokerage agreement acceptable to us and our principal and the conditions as set forth in the brokerage agreement are fully and unconditionally satisfied. Although all information furnished regarding property for sale, rental, or financing is from sources deemed reliable, such information has not been verified and no express representation is made nor is any to be implied as to the accuracy thereof and it is submitted subject to errors, omissions, change of price, rental or other conditions, prior sale, lease or financing, or withdrawal without notice and to any special conditions imposed by our principal.