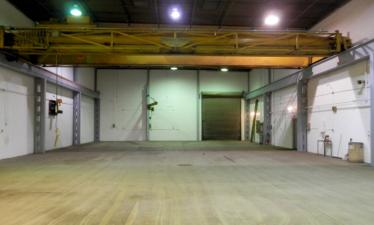

#### **Property Features:**

- 14,094± SF Total Space Machine Shop
- 13,114± SF Warehouse Space
- 980± SF Office Space
- .50 Acres
- Five (5) OHD Drive-In Doors: 16'x16', 14'x16', 12'x15', 12'x12' & 10'x10'
- 18' 25' Ceiling Height
- 4 Cranes: 1-Ton, 5-Ton, 10-Ton and 25/5-Dual Ton
- 220v, 3 phase/440v, 3 phase, 800 amp
- Radiant Heat
- New Roof in 2013
- Easy Access to SR 2 and Interstate 90
- **Owner Will Consider Lease Options**