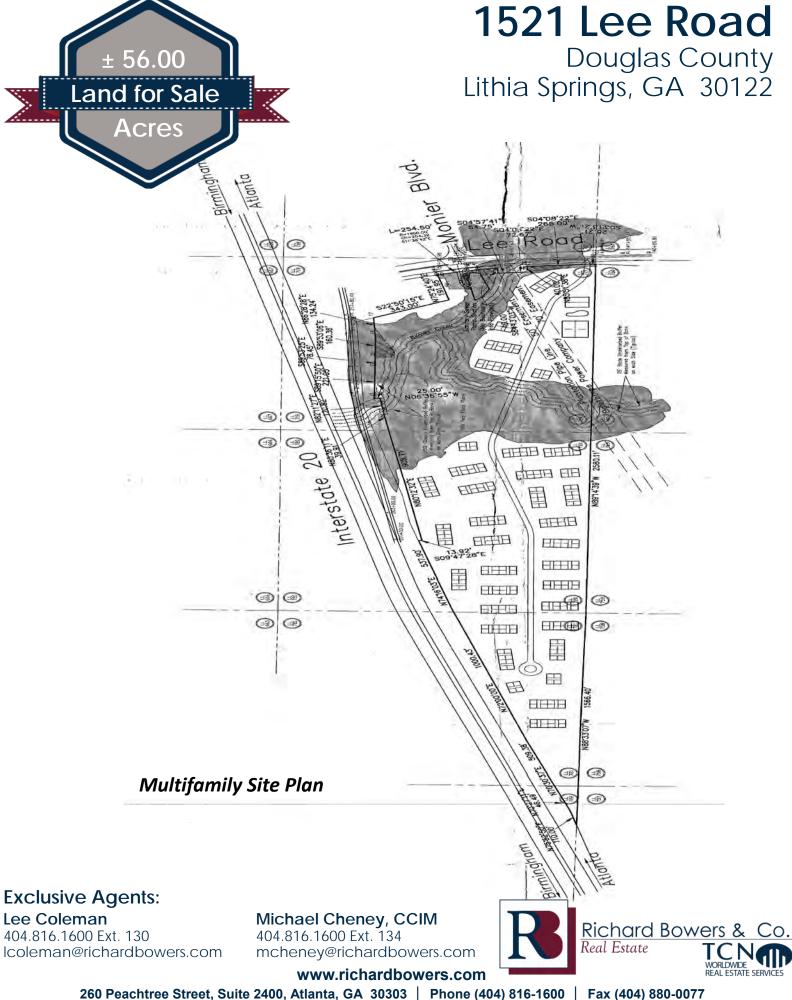

# ± 56.00 Land for Sale Acres

## **Property Highlights**

- All Utilities Available
- City of Douglasville
- Approximately ± 56 Acres
- Zoning: DCD- Design Concept Development (allows Multi-Family)
- ± 17 Miles to Downtown Atlanta
- ± 19 Miles to Hartsfield -Jackson Airport
- Nearby apartment rental comps ranging from \$1.20 to \$1.47 PSF
- Frontage: 476 feet on Lee Road & 3857 feet along I-20
- Excellent Access to I-20