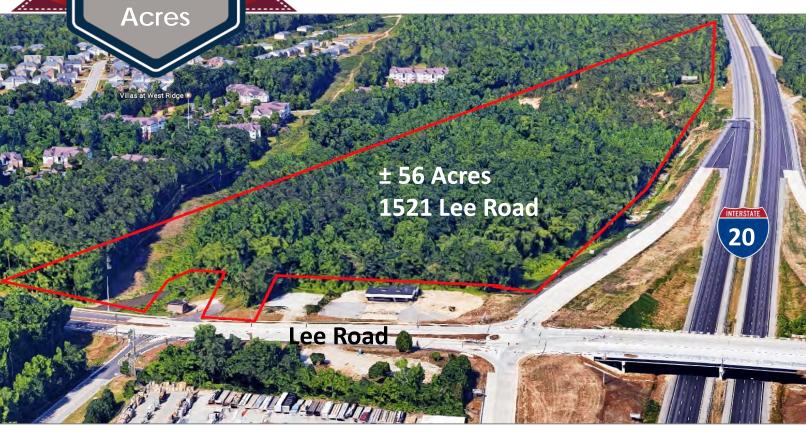

# 1521 Lee Road

Douglas County Lithia Springs, GA 30122

± 56 Acres 1521 Lee Road

## **Property Highlights**

- All Utilities Available
- City of Douglasville
- Approximately ± 56 Acres
- Zoning: DCD- Design Concept Development (allows Multi-Family)
- ± 17 Miles to Downtown Atlanta
- ± 19 Miles to Hartsfield -Jackson Airport
- Nearby apartment rental comps ranging from \$1.20 to \$1.47 PSF
- Frontage: 476 feet on Lee Road & 3857 feet along I-20
- Excellent Access to I-20

# 1521 Lee Road

Douglas County Lithia Springs, GA 30122

**Aerial Looking West** 

View From Lee Road

**Exclusive Agents:** 

Lee Coleman 404.816.1600 Ext. 130 lcoleman@richardbowers.com Michael Cheney, CCIM 404.816.1600 Ext. 134 mcheney@richardbowers.com