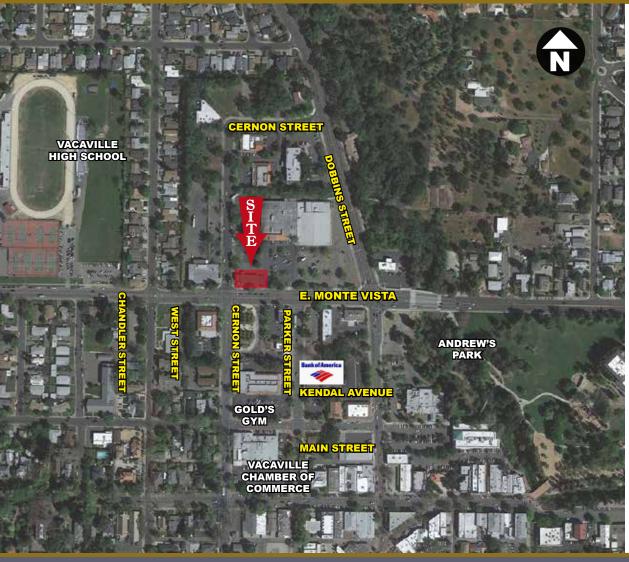

#### **HIGHLIGHTS**

- · Hard corner location at 6-lane, 4-way, Signalized Intersection
- To be shadow anchored by new residence, across from USPO, Transit Station & High School
- Ideal Egress and Ingress on E. Monte Vista & Cernon
- ±22,000 cars a day at Intersection