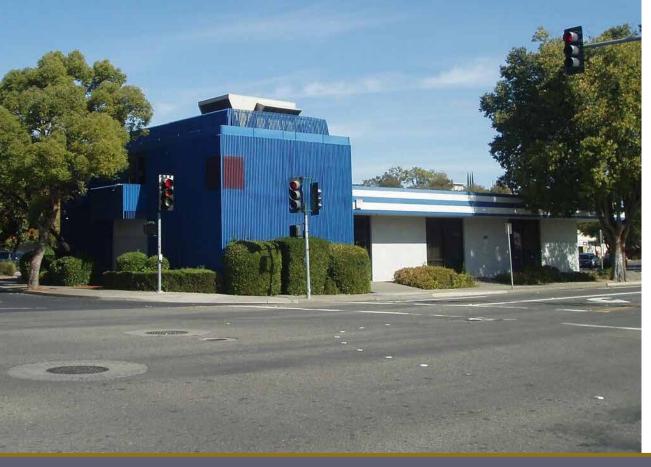

## Vacant Bank with Drive-Thru

201 E. Monte Vista Avenue, Vacaville, CA

Located at 201 E. Monte Vista is an opportunity to redevelop the hard corner lot. The visibility and exposure at the highly-traveled 6-lane intersection to the downtown offers unlimited opportunities. The City of Vacaville has approved a High Density Overlay allowing for Banks, Retail, and Restaurants.

#### **HIGHLIGHTS**

- · Hard corner location at 6-lane, 4-way, Signalized Intersection
- To be shadow anchored by new residence, across from USPO, Transit Station & High School
- Ideal Egress and Ingress on E. Monte Vista & Cernon
- ±22,000 cars a day at Intersection