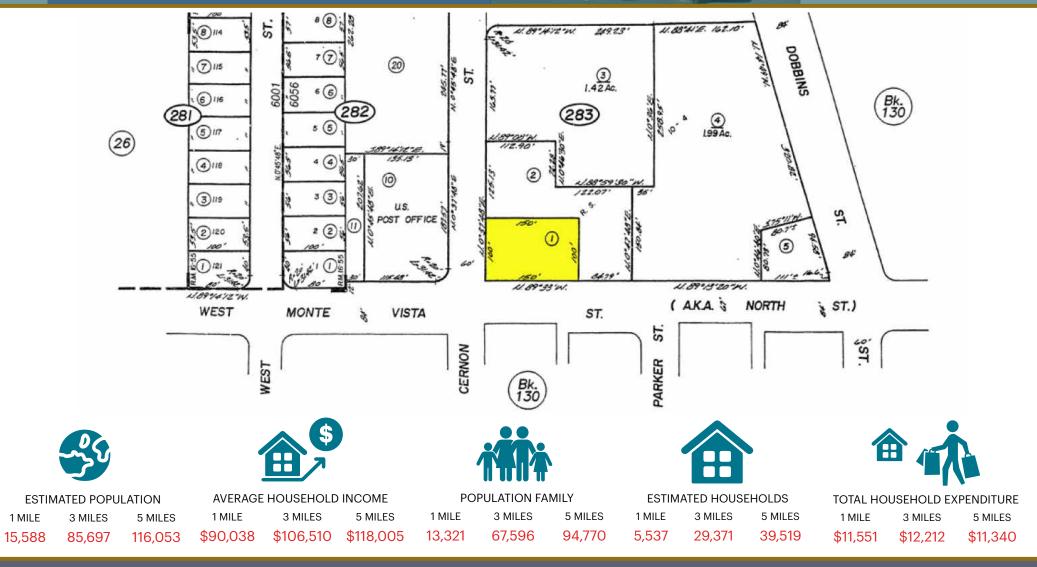

Offering Price: \$580,000

Address: 201 E. Monte Vista Avenue

Vacaville, CA 95688

Cernon Street and Dobbins Street **Cross Street:** 

0125-283-010 APN:

1967 **Built:** 

±4,664 Square Feet **Building:** ±2,880 Square Feet First Floor:

±1,784 Square Feet Second Floor:

±15,000 Square Feet/ .34 Acres Lot Area:

Solano County:

General Commercial (GC) with a High-Zoning:

**Density Overlay** 

Drive-thru Restaurant or Bank Okav! Uses: