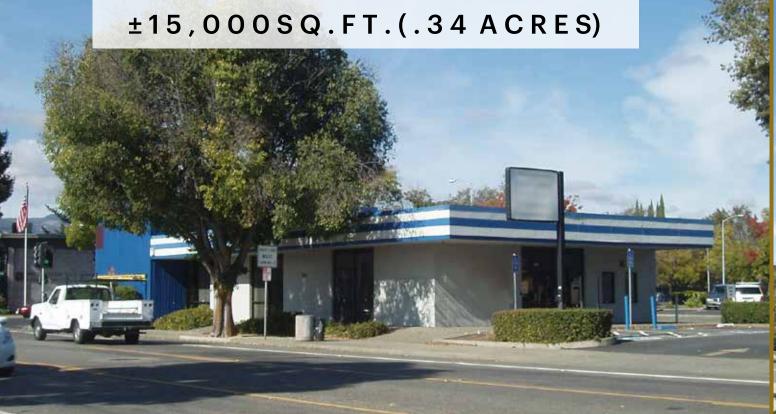

## Vacant Bank with Drive-Thru

201 E. Monte Vista Avenue, Vacaville, CA

Located at 201 E. Monte Vista is an opportunity to redevelop the hard corner lot. The visibility and exposure at the highly-traveled 6-lane intersection to the downtown offers unlimited opportunities. The City of Vacaville has approved a High Density Overlay allowing for Banks, Retail, and Restaurants.

±1,784 Square Feet Second Floor:

±15,000 Square Feet/ .34 Acres Lot Area:

Solano County:

General Commercial (GC) with a High-Zoning:

**Density Overlay** 

Drive-thru Restaurant or Bank Okav! Uses:

#### **BUILDING INFORMATION**

- · Vacant Bank Building with Drive-Thru
- · Former Community Trust Federal Credit Union, a Division of Self-Help FCU
- Includes Security System, Depository and Vault
- Approximate Dimensions: 72'x40' Depth
- First Floor: ±2,880 SF/ ±1,784 SF
- 2 restrooms, each with 2 stalls on second floor
- HVAC units mounted on second floor
- Lot Area: ±15,000 SF (.34 Acres)