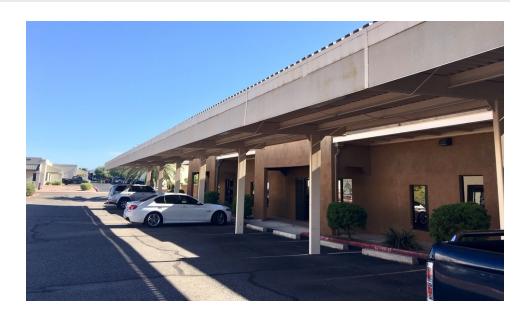

±1,680 SF Available | Suite 105 | Scottsdale, AZ 85260

Scottsdale, AZ 85260







## **SUITE DETAILS**

- SHOWROOM/OPEN OFFICE
- OFFICE
- STORAGE
- RESTROOM
- BREAK ROOM
- 100% A/C WAREHOUSE
- OVERHEAD DOOR
- COVERED PARKING

#### **OFFERING SUMMARY**

| Lease Rate:    | \$1.10 SF/month (MG) |  |
|----------------|----------------------|--|
| Available SF:  | ±1,680 SF            |  |
| Building Size: | ±10,080 SF           |  |

| DEMOGRAPHICS      | 1 MILE    | 5 MILES   | 10 MILES  |
|-------------------|-----------|-----------|-----------|
| Total Households  | 1,054     | 74,974    | 221,614   |
| Total Population  | 2,947     | 173,908   | 514,288   |
| Average HH Income | \$187,880 | \$114,411 | \$103,369 |

## **JAMES LIEBERTHAL, SIOR**

Associate Broker | 602.386.1229 (D) | 480.529.6400 (Mobile/Text) jiml@cutlercommercial.com | www.jimlieberthal.com

#### **C