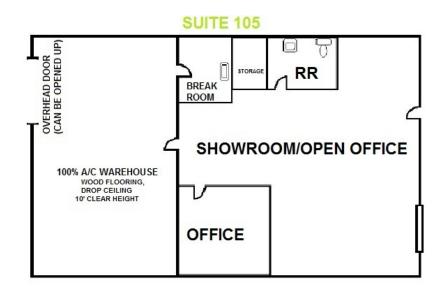

## **SUITE DETAILS**

- SHOWROOM/OPEN OFFICE
- OFFICE
- STORAGE
- RESTROOM
- BREAK ROOM
- 100% A/C WAREHOUSE
- OVERHEAD DOOR
- COVERED PARKING