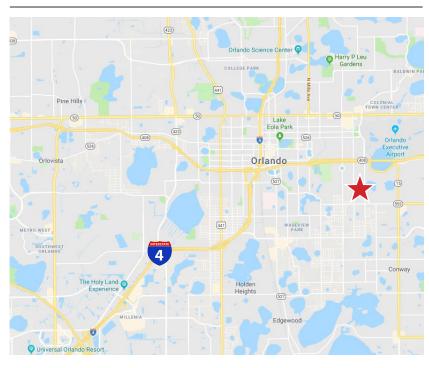

# **For Lease**





## **Orlando Medical Office** 3303 S Semoran Blvd | Orlando, FL 32822



2,500 - 3,300 SF Avail.



\$13.00/SF Mod. Gross





Built in 1982





**TROY STEVENS** T: 407-691-0505 ext. 314 **M:** 407-617-5505 tstevens@holdthyssen.com

301 S. New York Avenue Suite 200 Winter Park, FL 32789

www.holdthyssen.com

## LOCATION



## **2019 DEMOGRAPHICS**

|                          | 1-MILE   | 3-MILE   | 5-MILE   |
|--------------------------|----------|----------|----------|
| Population<br>Estimate   | 25,491   | 133,806  | 269,088  |
| Pop. Growth<br>2010-2018 | 18.62%   | 12.15%   | 12.84%   |
| Households<br>Estimate   | 11,222   | 53,170   | 109,305  |
| HH Growth<br>2010-2018   | 16.73%   | 11.06%   | 11.89%   |
| Average HH<br>Income     | \$49,013 | \$55,396 | \$66,149 |
| Median HH<br>Income      | \$37,050 | \$42,820 | \$48,540 |

# SURROUNDING AREA



The information above has been obtained from sources believed reliable. While we do not doubt its accuracy we make no guarantee, warranty or representation about it. It is your responsibility to independently confirm its accuracy and completeness. Any p