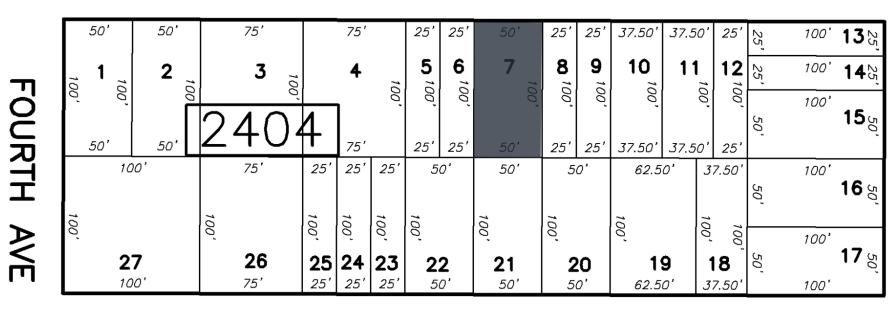

# **113-115 MADISON AVENUE**

113-115 Madison Avenue, Paterson, NJ 07524 - Tax Map

# MADISON AVE

E 22ND ST