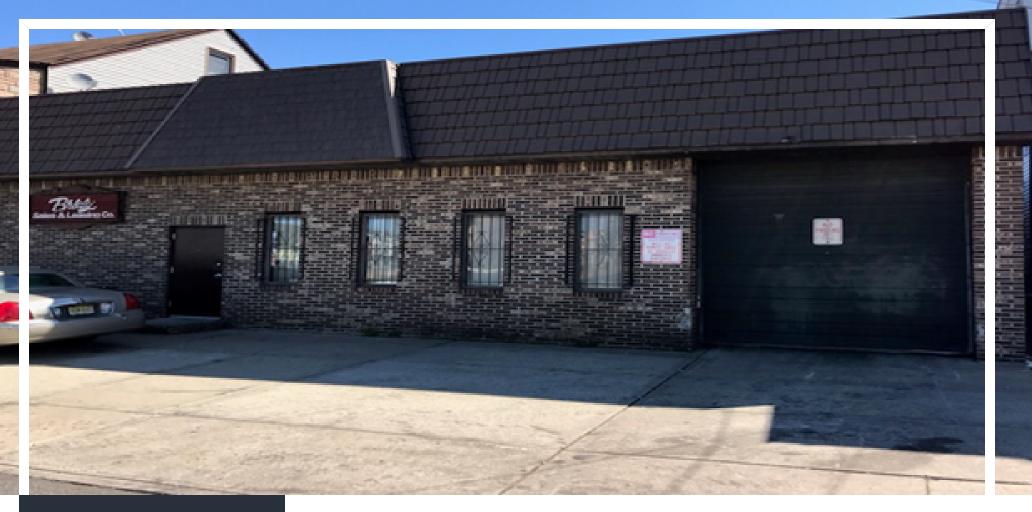

# **113-115 MADISON AVENUE**

113-115 Madison Avenue, Paterson, NJ 07524 - Property Summary

### **PROPERTY HIGHLIGHTS**

- Total Building: ± 5,000 Sq. Ft. Industrial Opportunity
- Office Area: ±500 Sq. Ft.
- Total Land: ± 0.12 Acres
- Construction Type: Masonry Block, Wood & Steel
- Ceiling: 14' Clear Height
- Loading: One (1) Drive In Door
- Heat: Gas Suspended Units
- Electric: 200 Amps / Three Phase
- Land Use: Industrial
- Taxes: \$16,045.13 (2018)