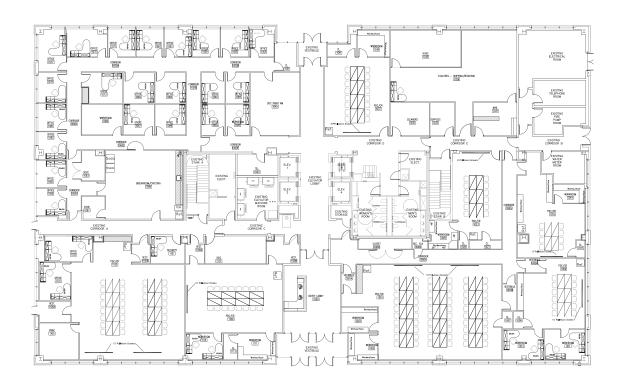

child care services



# BUILDING FEATURES

- Full building opportunity, up to 111,469 SF available
- Plenty of food options within a 5-minute drive
- Top of building signage available
- Excellent design flexibility and efficiency
- 8'10" 10'7" finished ceiling heights
- 366 surface and structured parking spaces (3.3/1,000 SF)
- 45' x 20' column spacing
- Efficient 22,373 SF rectangular floor plates
  - Adjacent to NRO, FBI and GSA Campus



# BUILDING UPGRADES



Lobby view facing East









Renovations Include:
New Fitness Center
New Conference Center
Updated Lobby
Updated Restrooms

# AVAILABLE SPACE

TYPICAL FLOOR SHELL CONDITION



#### STACKING PLAN

| 5 | 22,373 SF |
|---|-----------|
| 4 | 22,373 SF |
| 3 | 22,373 SF |
| 2 | 22,373 SF |
| 1 | 21,977 SF |

# 1st Floor 21,977 SF



# 2nd Floor 22,373 SF



# 5th Floor 22,373 SF



### 4th Floor 22,373 SF





### Potential Floor Open Plan



13

### Potential Floor Mixed Plan



### Potential Floor Office Intensive Plan







#### **Leasing Information:**

Jeff Roman +1 703 734 4724 jeff.roman@cbre.com Malcolm Schweiker +1 703 734 4716 malcolm.schweiker@cbre.com Brett Schweitzer +1 703 905 0253 brett.schweitzer@cbre.com



**CBRE** 

© 2020 CBRE, Inc. All rights reserved. This information has been obtained from sources believed reliable, but has not been verified for accuracy or completeness. Any projections, opinions, or estimates are subject to uncertainty. The information may not represent the current or future performance of the property. You and your advisors should conduct a careful, independent investigatio