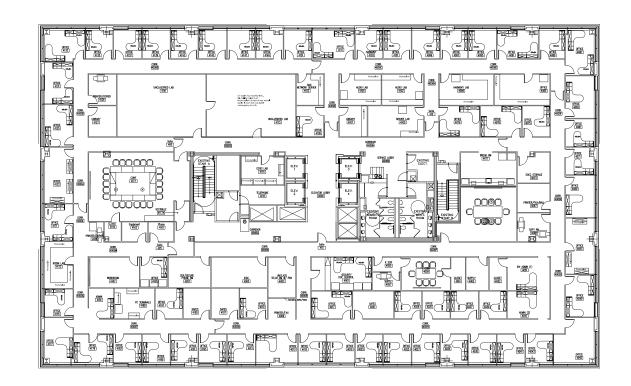

o 111,469 SF available
- Plenty of food options within a 5-minute drive
- Top of building signage available
- Excellent design flexibility and efficiency
- 8'10" 10'7" finished ceiling heights
- 366 surface and structured parking spaces (3.3/1,000 SF)
- 45' x 20' column spacing
- Efficient 22,373 SF rectangular floor plates
  - Adjacent to NRO, FBI and GSA Campus



# BUILDING UPGRADES



Lobby view facing East









Renovations Include:
New Fitness Center
New Conference Center
Updated Lobby
Updated Restrooms

# AVAILABLE SPACE

TYPICAL FLOOR SHELL CONDITION



#### STACKING PLAN

| 5 | 22,373 SF |
|---|-----------|
| 4 | 22,373 SF |
| 3 | 22,373 SF |
| 2 | 22,373 SF |
| 1 | 21,977 SF |

# 1st Floor 21,977 SF



# 2nd Floor 22,373 SF



# 5th Floor 22,373 SF



### 4th Floor 22,373 SF





### Potential Floor Open Plan



13

### Potential Floor Mixed Plan



### Potential Floor Office Intensive Plan







#### **Leasing Information:**

Jeff Roman +1 703 734 4724 jeff.roman@cbre.com Malcolm Schweiker +1 703 734 4716 malcolm.schweiker@cbre.com Brett Schweitzer +1 703 905 0253 brett.schweitzer@cbre.com



**CBRE** 

© 2020 CBRE, Inc. All rights reserved. This information has been obtained from sources believed reliable, but has not been verified for accuracy or completeness. Any projections, opinions, or estimates are subject to uncertainty. The information may not represent the current or future performance of the property. You and your advisors should conduct a careful, independent investigation of the property and verify all information. Any reliance on this informatio