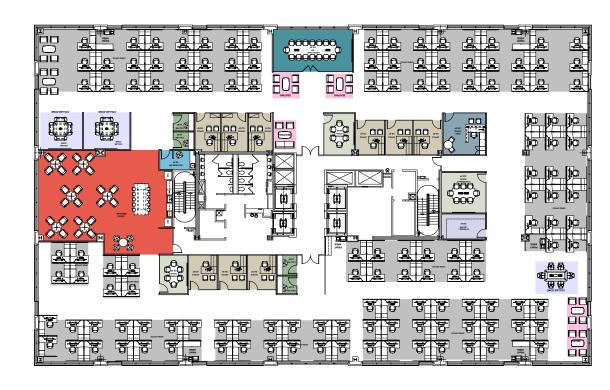

food options within a 5-minute drive
- Top of building signage available
- Excellent design flexibility and efficiency
- 8'10" 10'7" finished ceiling heights
- 366 surface and structured parking spaces (3.3/1,000 SF)
- 45' x 20' column spacing
- Efficient 22,373 SF rectangular floor plates
  - Adjacent to NRO, FBI and GSA Campus



# BUILDING UPGRADES



Lobby view facing East









Renovations Include:
New Fitness Center
New Conference Center
Updated Lobby
Updated Restrooms

# AVAILABLE SPACE

TYPICAL FLOOR SHELL CONDITION



#### STACKING PLAN

| 5 | 22,373 SF |
|---|-----------|
| 4 | 22,373 SF |
| 3 | 22,373 SF |
| 2 | 22,373 SF |
| 1 | 21,977 SF |

# 1st Floor 21,977 SF



# 2nd Floor 22,373 SF



# 5th Floor 22,373 SF



### 4th Floor 22,373 SF





### Potential Floor Open Plan



13

### Potential Floor Mixed Plan



### Potential Floor Office Intensive Plan







#### **Leasing Information:**

Jeff Roman +1 703 734 4724 jeff.roman@cbre.com Malcolm Schweiker +1 703 734 4716 malcolm.schweiker@cbre.com Brett Schweitzer +1 703 905 0253 brett.schweitzer@cbre.com



**CBRE** 

© 2020 CBRE, Inc. All rights reserved. This information has been obtained from sources believed reliable, but has not been verified for accuracy or completeness. Any projections, opinions, or estimates are subject to uncertainty. The information may not represent the current or future performance of the property. You and your advisors should conduct a careful, independent investigation of the property and verify all information. Any reliance on this information is solely at your own risk. CBRE