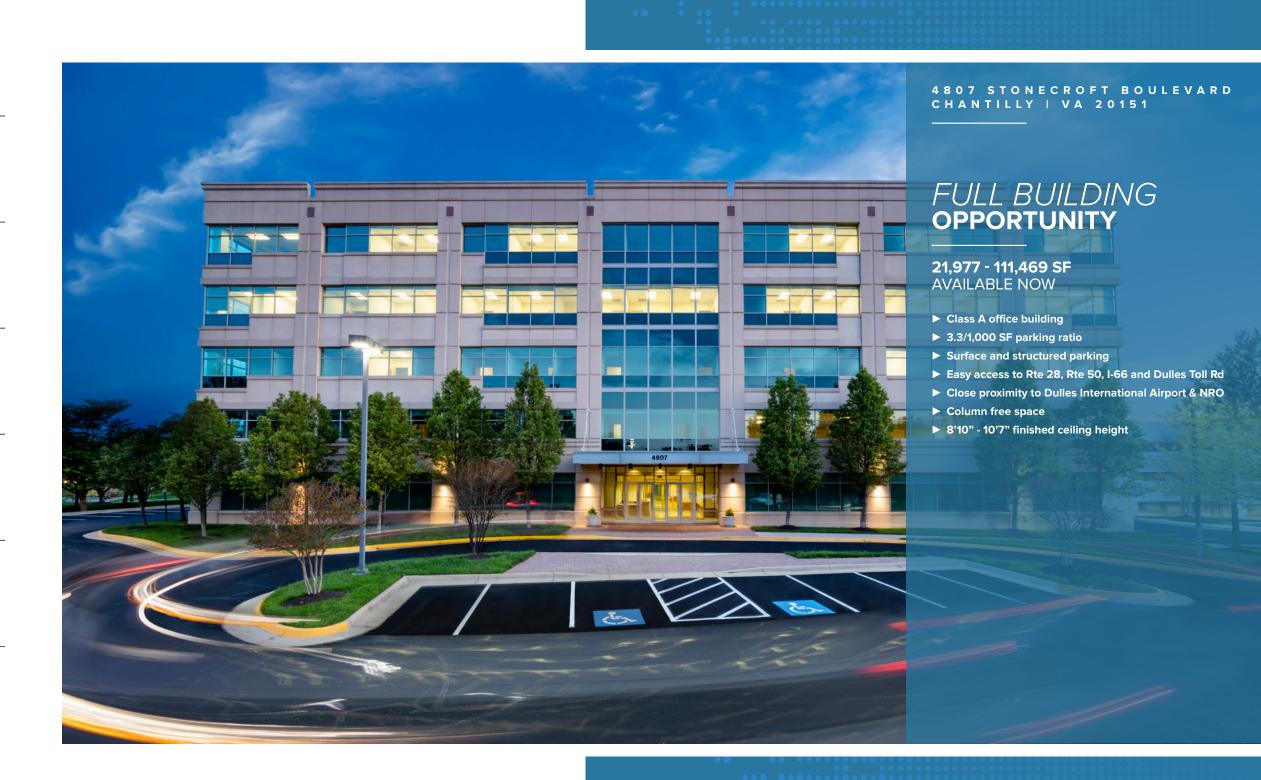

# STONECROFT4

# DISCOVER WESTFIELDS

AT THE HEART OF THE CYBER & TECH CORRIDOR

**RENOVATIONS**COMING SOON

**FULL BUILDING**OPPORTUNITY

**21,977 - 111,469 SF** AVAILABLE

**CBRE** 

# BUILDING FEATURES

- Full building opportunity, up to 111,469 SF available
- Plenty of food options within a 5-minute drive
- Top of building signage available
- Excellent design flexibility and efficiency
- 8'10" 10'7" finished ceiling heights
- 366 surface and structured parking spaces (3.3/1,000 SF)
- 45' x 20' column spacing
- Efficient 22,373 SF rectangular floor plates
  - Adjacent to NRO, FBI and GSA Campus