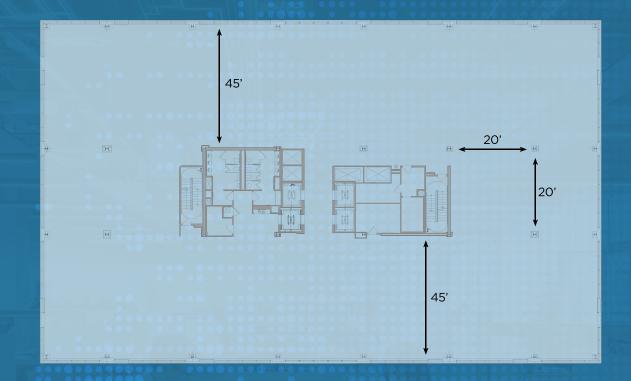

# BUILDING FEATURES

- Full building opportunity, up to 111,469 SF available
- Plenty of food options within a 5-minute drive
- Top of building signage available
- Excellent design flexibility and efficiency
- 8'10" 10'7" finished ceiling heights
- 366 surface and structured parking spaces (3.3/1,000 SF)
- 45' x 20' column spacing
- Efficient 22,373 SF rectangular floor plates
  - Adjacent to NRO, FBI and GSA Campus

#### STACKING PLAN

| 5 | 22,373 SF |
|---|-----------|
| 4 | 22,373 SF |
| 3 | 22,373 SF |
| 2 | 22,373 SF |
| 1 | 21,977 SF |