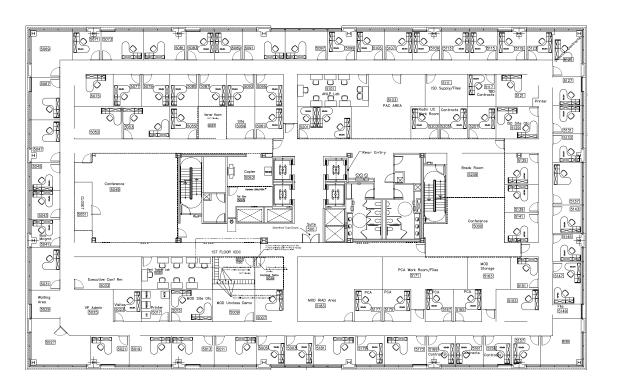

111,469 SF available
- Plenty of food options within a 5-minute drive
- Top of building signage available
- Excellent design flexibility and efficiency
- 8'10" 10'7" finished ceiling heights
- 366 surface and structured parking spaces (3.3/1,000 SF)
- 45' x 20' column spacing
- Efficient 22,373 SF rectangular floor plates
  - Adjacent to NRO, FBI and GSA Campus



# BUILDING UPGRADES



Lobby view facing East









Renovations Include:
New Fitness Center
New Conference Center
Updated Lobby
Updated Restrooms

# AVAILABLE SPACE

TYPICAL FLOOR SHELL CONDITION



#### STACKING PLAN

| 5 | 22,373 SF |
|---|-----------|
| 4 | 22,373 SF |
| 3 | 22,373 SF |
| 2 | 22,373 SF |
| 1 | 21,977 SF |

# 1st Floor 21,977 SF



# 2nd Floor 22,373 SF



# 5th Floor 22,373 SF



### 4th Floor 22,373 SF





### Potential Floor Open Plan



13

### Potential Floor Mixed Plan



### Potential Floor Office Intensive Plan







#### **Leasing Information:**

Jeff Roman +1 703 734 4724 jeff.roman@cbre.com Malcolm Schweiker +1 703 734 4716 malcolm.schweiker@cbre.com Brett Schweitzer +1 703 905 0253 brett.schweitzer@cbre.com



**CBRE** 

© 2020 CBRE, Inc. All rights reserved. This information has been obtained from sources believed reliable, but has not been verified for accuracy or completeness. Any projections, opinions, or estimates are subject to uncertainty. The information may not represent the current or future performance of the property. You and your advisors should conduct a careful, independent investigation of the property and verify all information. Any reliance on this information