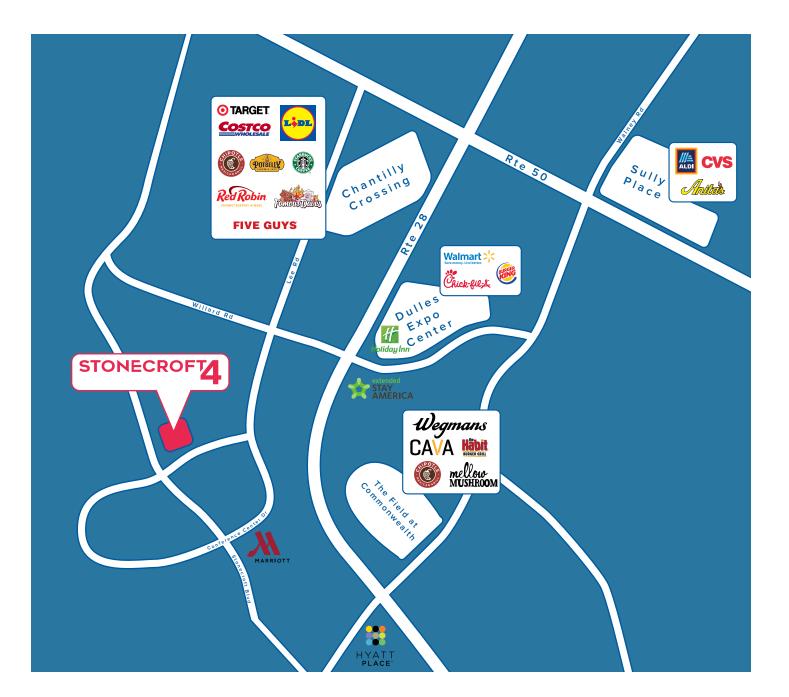

# Your Neighborhood

#### Westfields features include:

- ► Unparalleled array of amenities, including The Westfields Marriott, indoor and outdoor athletic facilities, child care centers, restaurants, and jogging trails
- ► Comprehensive transportation network
- ► Natural park like setting and landscaping
- ► Restaurants (Westfields Marriott's Wellingtons Pub, The Palm Court, Starbucks) Texas Road House, Moe's Southwest Grill, Eggspectations, Cava, Wegmans and many others
- ▶ Child Care: The Goddard School, BeanTree, The Boyd School, and other child care services