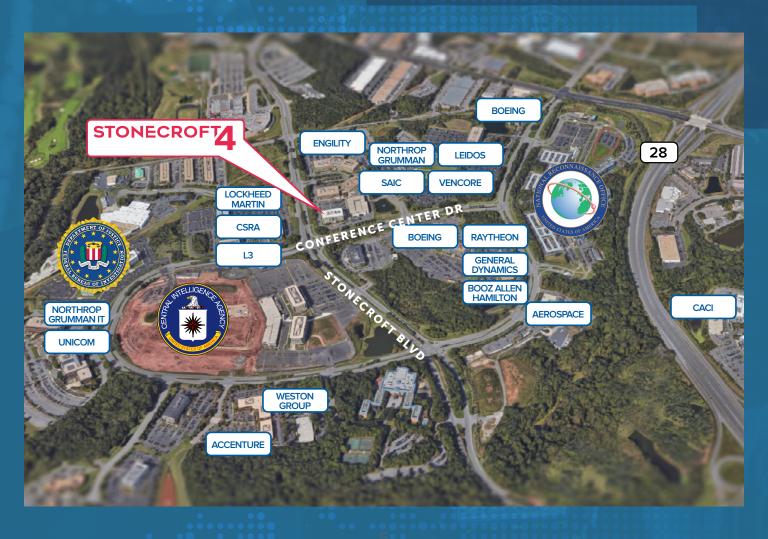

# D/SCOVER WESTFIELDS

Westfields was designed for corporations and organizations to achieve the very best work environment to attract and retain top talent from around the globe and create a prestigious presence in the Washington, DC area. Attention to detail and a commitment to quality of life has made Westfields the location of choice for companies and organizations such as Lockheed Martin, Northrop Grumman, ManTech, The Aerospace Corporation, Leidos, Ford Motor, Level3, CSC, DynCorp, Boeing, Integrity Application Inc, Perspecta, Engility, Accenture, CACI, TASC, General Dynamics, Scitor, Booz Allen & Hamilton and NJVC.

# BUILDING FEATURES

- Full building opportunity, up to 111,469 SF available
- Plenty of food options within a 5-minute drive
- Top of building signage available
- Excellent design flexibility and efficiency
- 8'10" 10'7" finished ceiling heights
- 366 surface and structured parking spaces (3.3/1,000 SF)
- 45' x 20' column spacing
- Efficient 22,373 SF rectangular floor plates
  - Adjacent to NRO, FBI and GSA Campus