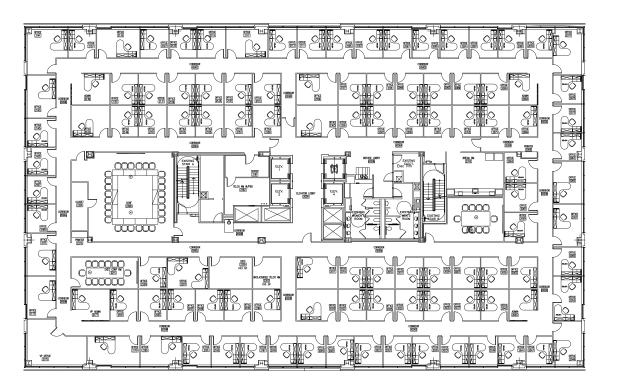

BUILDING FEATURES

- Full building opportunity, up to 111,469 SF available
- Plenty of food options within a 5-minute drive
- Top of building signage available
- Excellent design flexibility and efficiency
- 8'10" 10'7" finished ceiling heights
- 366 surface and structured parking spaces (3.3/1,000 SF)
- 45' x 20' column spacing
- Efficient 22,373 SF rectangular floor plates
  - Adjacent to NRO, FBI and GSA Campus



# BUILDING UPGRADES



Lobby view facing East









Renovations Include:
New Fitness Center
New Conference Center
Updated Lobby
Updated Restrooms

# AVAILABLE SPACE

TYPICAL FLOOR SHELL CONDITION



#### STACKING PLAN

| 5 | 22,373 SF |
|---|-----------|
| 4 | 22,373 SF |
| 3 | 22,373 SF |
| 2 | 22,373 SF |
| 1 | 21,977 SF |

# 1st Floor 21,977 SF



# 2nd Floor 22,373 SF



# 5th Floor 22,373 SF



### 4th Floor 22,373 SF





### Potential Floor Open Plan



13

### Potential Floor Mixed Plan



### Potential Floor Office Intensive Plan







#### **Leasing Information:**

Jeff Roman +1 703 734 4724 jeff.roman@cbre.com Malcolm Schweiker +1 703 734 4716 malcolm.schweiker@cbre.com Brett Schweitzer +1 703 905 0253 brett.schweitzer@cbre.com



**CBRE** 

© 2020 CBRE, Inc. All rights reserved. This information has been obtained from sources believed reliable, but has not been verified for accuracy or completeness. Any projections, opinions, or estimates are subject to uncertainty. The information may not represent the current or future performance of the property. You and your advisors should conduct a careful, independent investigation of the property and ver