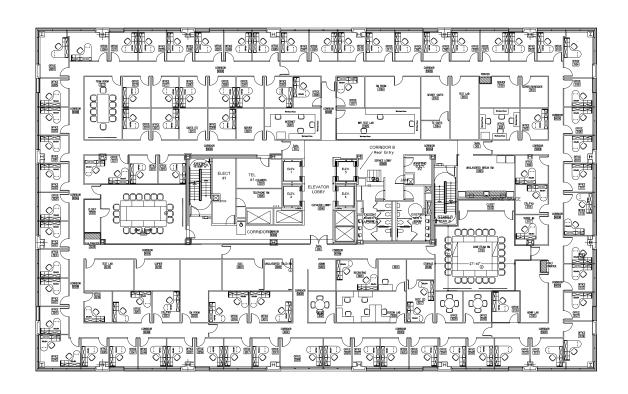

building opportunity, up to 111,469 SF available
- Plenty of food options within a 5-minute drive
- Top of building signage available
- Excellent design flexibility and efficiency
- 8'10" 10'7" finished ceiling heights
- 366 surface and structured parking spaces (3.3/1,000 SF)
- 45' x 20' column spacing
- Efficient 22,373 SF rectangular floor plates
  - Adjacent to NRO, FBI and GSA Campus



# BUILDING UPGRADES



Lobby view facing East









Renovations Include:
New Fitness Center
New Conference Center
Updated Lobby
Updated Restrooms

# AVAILABLE SPACE

TYPICAL FLOOR SHELL CONDITION



#### STACKING PLAN

| 5 | 22,373 SF |
|---|-----------|
| 4 | 22,373 SF |
| 3 | 22,373 SF |
| 2 | 22,373 SF |
| 1 | 21,977 SF |

# 1st Floor 21,977 SF



# 2nd Floor 22,373 SF



# 5th Floor 22,373 SF



### 4th Floor 22,373 SF





### Potential Floor Open Plan



13

### Potential Floor Mixed Plan



### Potential Floor Office Intensive Plan







#### **Leasing Information:**

Jeff Roman +1 703 734 4724 jeff.roman@cbre.com Malcolm Schweiker +1 703 734 4716 malcolm.schweiker@cbre.com Brett Schweitzer +1 703 905 0253 brett.schweitzer@cbre.com



**CBRE** 

© 2020 CBRE, Inc. All rights reserved. This information has been obtained from sources believed reliable, but has not been verified for accuracy or completeness. Any projections, opinions, or estimates are subject to uncertainty. The information may not represent the current or future performance of the property. You and your advisors should conduct a careful, independent investigation of the property and verify all information. Any