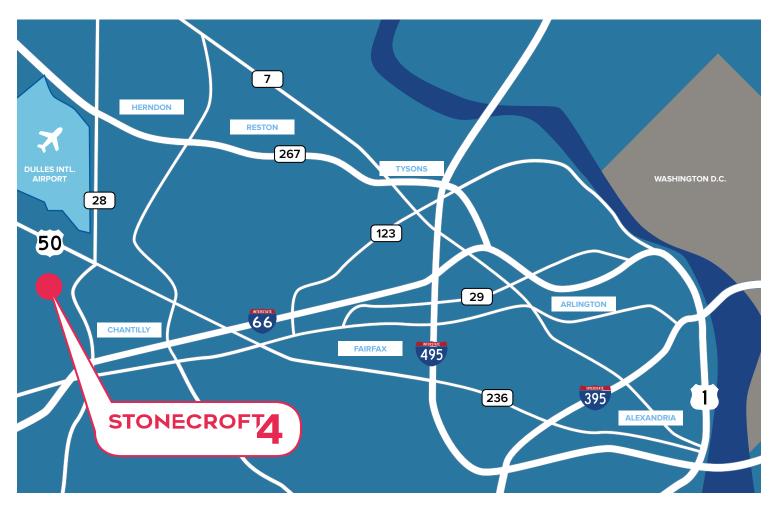

### Location & Access

Centrally located off of Westfields Boulevard/Route 28 interchange, Stonecroft4 has excellent access to I-66 and Route 28.

Dulles International Airport
12 minutes

Tysons
30 minutes

Reagan National Airport
45 minutes

Washington DC 45 minutes