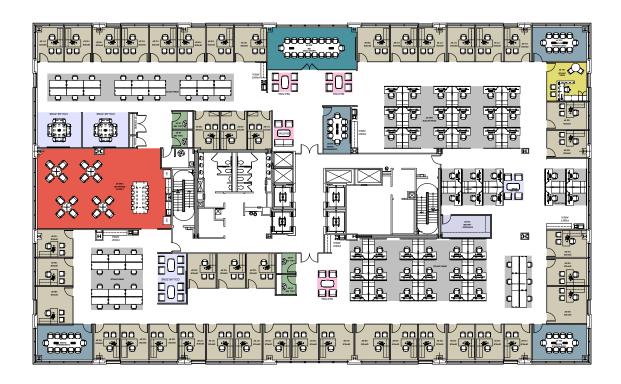

Top of building signage available
- Excellent design flexibility and efficiency
- 8'10" 10'7" finished ceiling heights
- 366 surface and structured parking spaces (3.3/1,000 SF)
- 45' x 20' column spacing
- Efficient 22,373 SF rectangular floor plates
  - Adjacent to NRO, FBI and GSA Campus



# BUILDING UPGRADES



Lobby view facing East









Renovations Include:
New Fitness Center
New Conference Center
Updated Lobby
Updated Restrooms

# AVAILABLE SPACE

TYPICAL FLOOR SHELL CONDITION



#### STACKING PLAN

| 5 | 22,373 SF |
|---|-----------|
| 4 | 22,373 SF |
| 3 | 22,373 SF |
| 2 | 22,373 SF |
| 1 | 21,977 SF |

# 1st Floor 21,977 SF



# 2nd Floor 22,373 SF



# 5th Floor 22,373 SF



### 4th Floor 22,373 SF





### Potential Floor Open Plan



13

### Potential Floor Mixed Plan



### Potential Floor Office Intensive Plan







#### **Leasing Information:**

Jeff Roman +1 703 734 4724 jeff.roman@cbre.com Malcolm Schweiker +1 703 734 4716 malcolm.schweiker@cbre.com Brett Schweitzer +1 703 905 0253 brett.schweitzer@cbre.com



**CBRE** 

© 2020 CBRE, Inc. All rights reserved. This information has been obtained from sources believed reliable, but has not been verified for accuracy or completeness. Any projections, opinions, or estimates are subject to uncertainty. The information may not represent the current or future performance of the property. You and your advisors should conduct a careful, independent investigation of the property and verify all information. Any reliance on this information is solely at your own risk. CBRE and the CBRE logo are service marks of