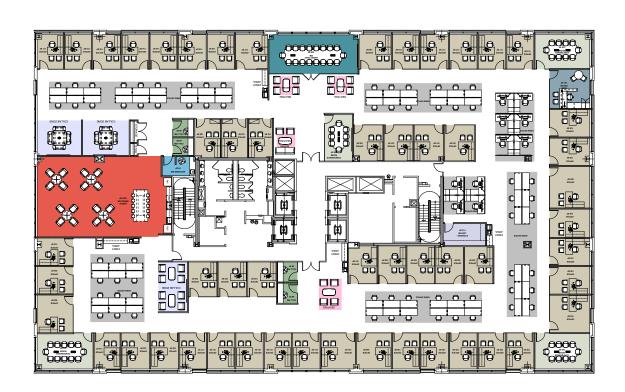

t design flexibility and efficiency
- 8'10" 10'7" finished ceiling heights
- 366 surface and structured parking spaces (3.3/1,000 SF)
- 45' x 20' column spacing
- Efficient 22,373 SF rectangular floor plates
  - Adjacent to NRO, FBI and GSA Campus



# BUILDING UPGRADES



Lobby view facing East









Renovations Include:
New Fitness Center
New Conference Center
Updated Lobby
Updated Restrooms

# AVAILABLE SPACE

TYPICAL FLOOR SHELL CONDITION



#### STACKING PLAN

| 5 | 22,373 SF |
|---|-----------|
| 4 | 22,373 SF |
| 3 | 22,373 SF |
| 2 | 22,373 SF |
| 1 | 21,977 SF |

# 1st Floor 21,977 SF



# 2nd Floor 22,373 SF



# 5th Floor 22,373 SF



### 4th Floor 22,373 SF





### Potential Floor Open Plan



13

### Potential Floor Mixed Plan



### Potential Floor Office Intensive Plan







#### **Leasing Information:**

Jeff Roman +1 703 734 4724 jeff.roman@cbre.com Malcolm Schweiker +1 703 734 4716 malcolm.schweiker@cbre.com Brett Schweitzer +1 703 905 0253 brett.schweitzer@cbre.com



**CBRE** 

© 2020 CBRE, Inc. All rights reserved. This information has been obtained from sources believed reliable, but has not been verified for accuracy or completeness. Any projections, opinions, or estimates are subject to uncertainty. The information may not represent the current or future performance of the property. You and your advisors should conduct a careful, independent investigation of the property and verify all information. Any reliance on this information is solely at your own risk. CBRE and the CBRE logo are service marks of CBRE, Inc. and/or its affiliated or related