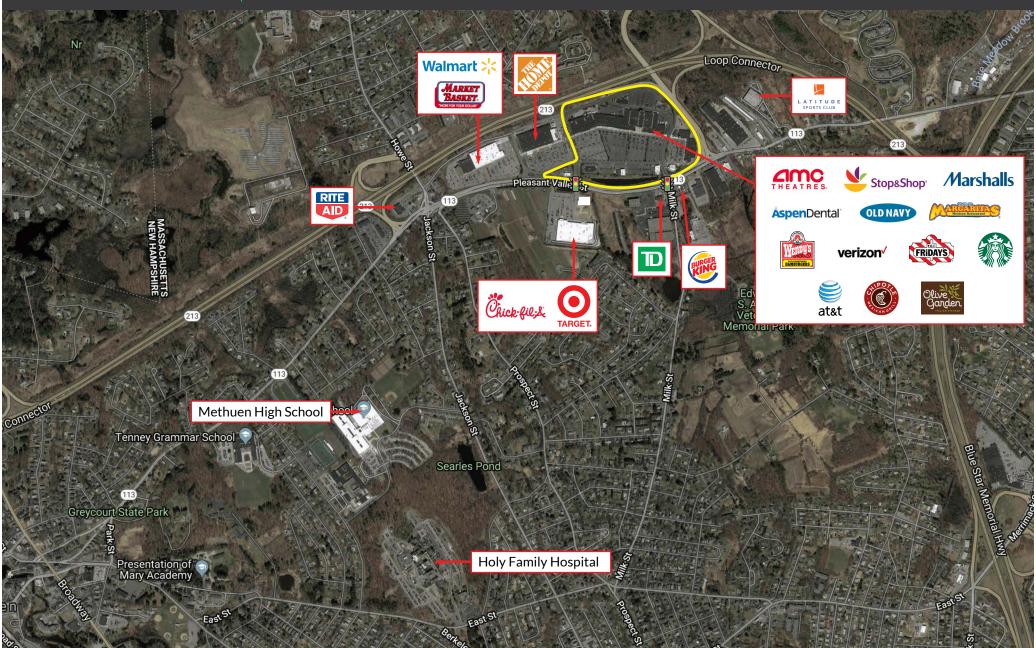

### PROPERTY INFORMATION

- 340,000sf on 46 acres, highly trafficked open-air regional shopping center w/ 2,464 parking spaces
- Focal point of the area's retail corridor that includes Target, Wal-Mart, Market Basket, Home Depot, Latitude Sports Club and popular local farm stand store, Mann Orchards
- Over 30 shops, eateries, & services
- AMC: 20 Screen Theatre, Marshalls, Old Navy
- Two signalized entrances
- Traffic Counts: Route 213/Loop Connector: 120,000 Pleasant Valley Street: 16,600