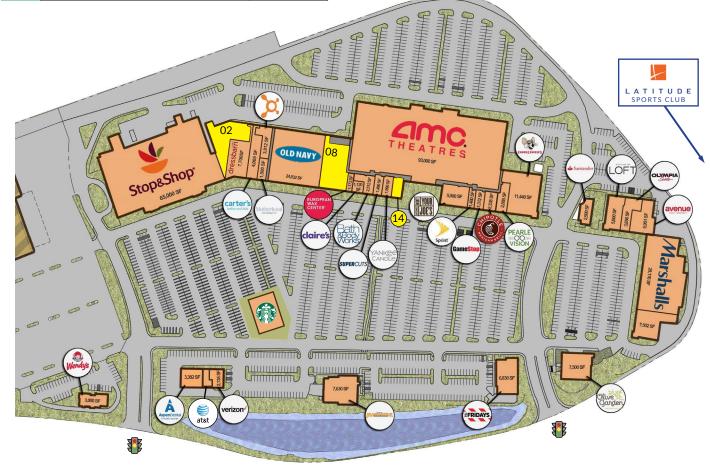

### PROPERTY INFORMATION

- 340,000sf on 46 acres, highly trafficked open-air regional shopping center w/ 2,464 parking spaces
- Focal point of the area's retail corridor that includes Target, Wal-Mart, Market Basket, Home Depot, Latitude Sports Club and popular local farm stand store, Mann Orchards
- Over 30 shops, eateries, & services
- AMC: 20 Screen Theatre, Marshalls, Old Navy
- Two signalized entrances
- Traffic Counts: Route 213/Loop Connector: 120,000 Pleasant Valley Street: 16,600

#### **TENANTS / AVAILABILITY**

| #  | TENANT                 | Sq. Ft. |
|----|------------------------|---------|
| 01 | Stop & Shop            | 65,000  |
| 02 | Available              | 8,656   |
| 03 | Dress Barn             | 7,700   |
| 04 | Carter's               | 4,000   |
| 05 | Motherhood Maternity   | 1,500   |
| 06 | Orange Theory Fitness  | 3,912   |
| 07 | Old Navy               | 24,382  |
| 08 | Available              | 10,800  |
| 09 | European Wax Center    | 1,173   |
| 10 | Claire's               | 1,120   |
| 11 | Bath & Body Works      | 2,512   |
| 12 | Supercuts              | 1,490   |
| 13 | Yankee Candle          | 1,990   |
| 14 | Available              | 1,776   |
| 15 | AMC Theatres           | 93,000  |
| 16 | Not Your Average Joe's | 5,000   |
| 17 | Sprint                 | 1,480   |
| 18 | GameStop               | 1,349   |
| 19 | Chipotle               | 2,338   |
| 20 | Pearle Vision          | 2,885   |
| 21 | Chuck E Cheese's       | 11,440  |
| 22 | Santander              | 2,500   |
| 23 | Ann Taylor Loft        | 5,000   |
| 24 | Olympia                | 3,856   |
| 25 | Avenue                 | 5,951   |

| 26 | Marshalls                     | 28,176 |
|----|-------------------------------|--------|
| 27 | Famous Footwear               | 7,502  |
| 28 | Olive Garden                  | 7,500  |
| 29 | TGI Fridays                   | 6,830  |
| 30 | Margaritas Mexican Restaurant | 7,630  |
| 31 | Verizon                       | 2,135  |

| 32 | AT&T         | 1,364 |
|----|--------------|-------|
| 33 | Aspen Dental | 3,382 |
| 34 | Wendys       | 3,000 |
| 35 | Starbucks    | 2,200 |

90 PLEASANT VALLEY STREET | METHUEN, MA 01844