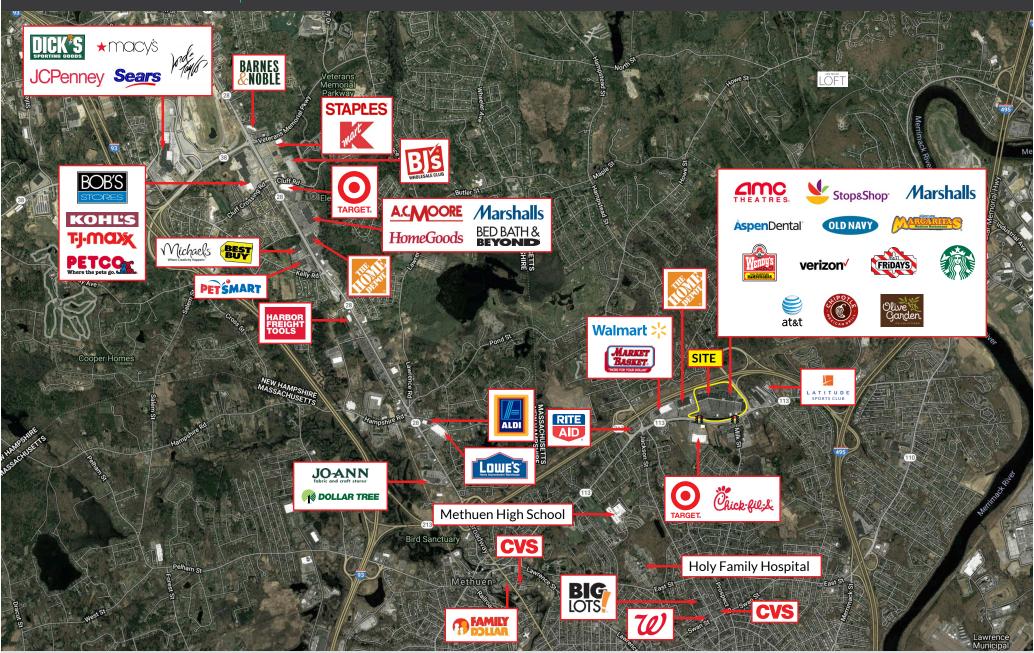

#### **ANCHORED BY**

### PROPERTY INFORMATION

- 340,000sf on 46 acres, highly trafficked open-air regional shopping center w/ 2,464 parking spaces
- Focal point of the area's retail corridor that includes Target, Wal-Mart, Market Basket, Home Depot, Latitude Sports Club and popular local farm stand store, Mann Orchards
- Over 30 shops, eateries, & services
- AMC: 20 Screen Theatre, Marshalls, Old Navy
- Two signalized entrances
- Traffic Counts: Route 213/Loop Connector: 120,000 Pleasant Valley Street: 16,600