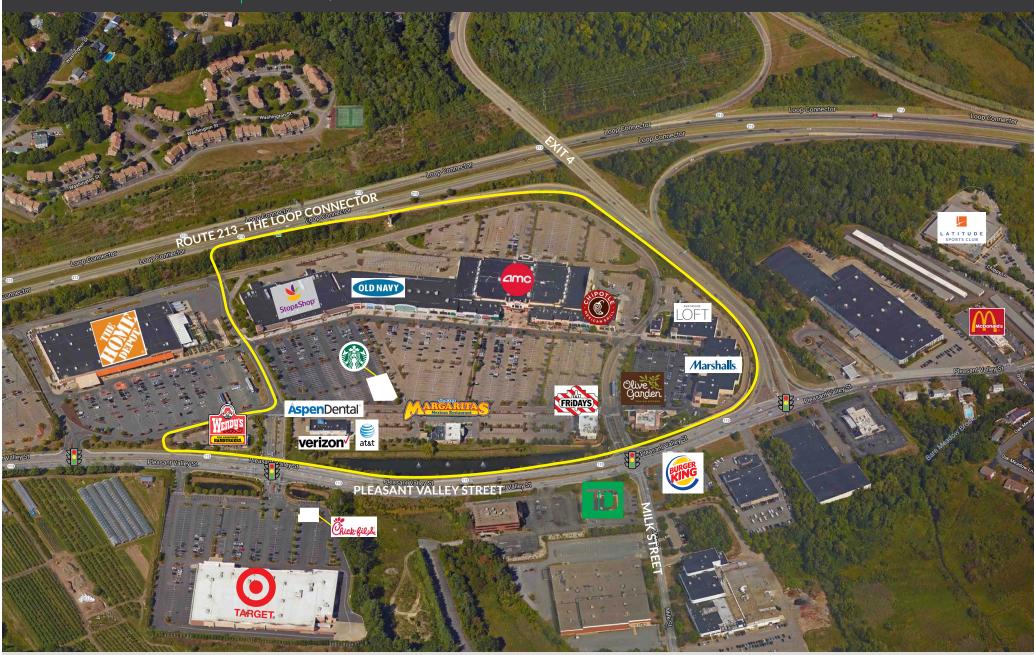

### PROPERTY INFORMATION

- 340,000sf on 46 acres, highly trafficked open-air regional shopping center w/ 2,464 parking spaces
- Focal point of the area's retail corridor that includes Target, Wal-Mart, Market Basket, Home Depot, Latitude Sports Club and popular local farm stand store, Mann Orchards
- Over 30 shops, eateries, & services
- AMC: 20 Screen Theatre, Marshalls, Old Navy
- Two signalized entrances
- Traffic Counts: Route 213/Loop Connector: 120,000 Pleasant Valley Street: 16,600