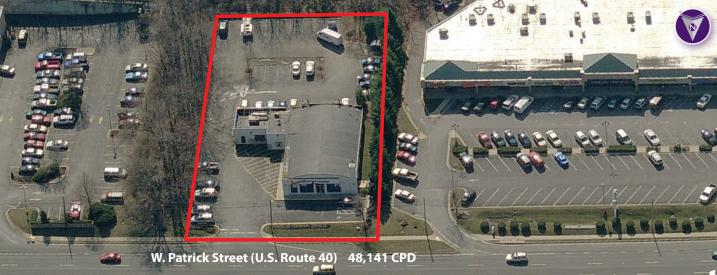

## 1160 W. Patrick Street

4,800 SF Freestanding Building Available

Frederick, Maryland

## **Property Highlights**

- Located along the "Golden Mile", Frederick's premier retail corridor
- Freestanding building with monument sign
- Excellent visibility and access on U.S. Route 40
- Area retailers include Home Depot, Petco, Toys R Us, Burlington, Giant Food and many more