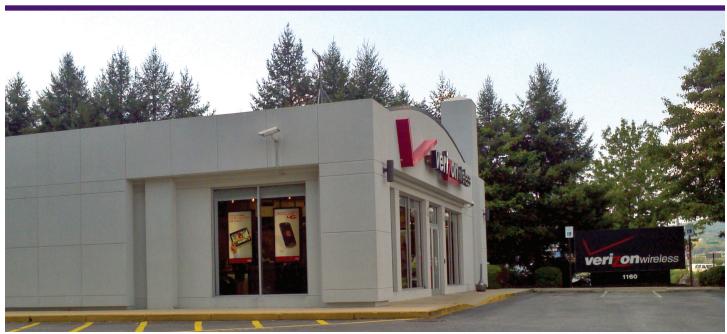

## 1160 W. Patrick Street

4,800 SF Freestanding Building Available

Frederick, Maryland

## **Property Highlights**

- Located along the "Golden Mile", Frederick's premier retail corridor
- Freestanding building with monument sign
- Excellent visibility and access on U.S. Route 40
- Area retailers include Home Depot, Petco, Toys R Us, Burlington, Giant Food and many more