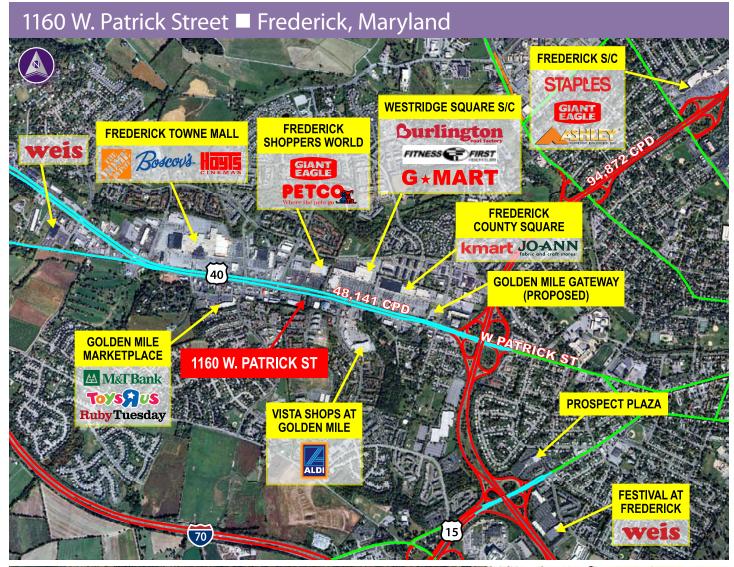

## **Property Highlights**

- Located along the "Golden Mile", Frederick's premier retail corridor
- Freestanding building with monument sign
- Excellent visibility and access on U.S. Route 40
- Area retailers include Home Depot, Petco, Toys R Us, Burlington, Giant Food and many more