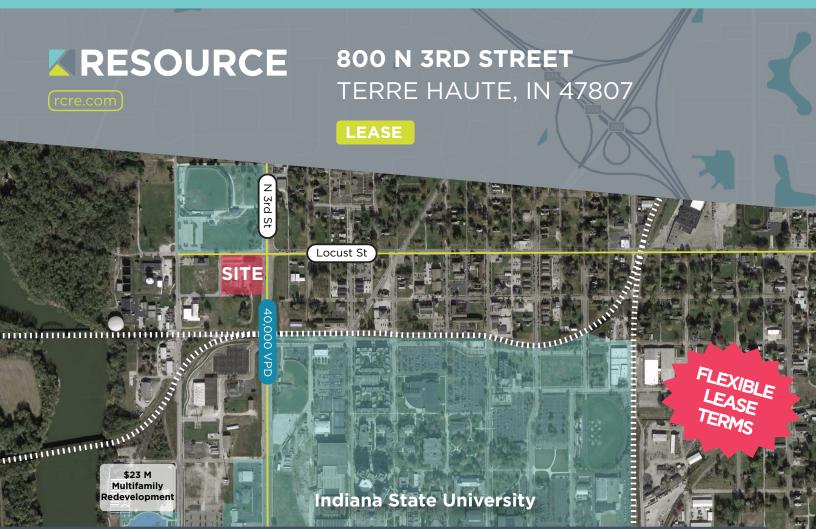

▶ UP TO 10,000 SF AVAILABLE FOR LEASE

## AVAILABLE ACRES

±2 Acres

**AVAILABLE SPACE** 

2,000-10,000 SF

- + Site dimensions: 296' x 296'
- + Zoning: C-6 & M-2
- 40,000 VPD on N 3rd Street
- + Secure Fenced Lot
- Available Immediately
- + \$2/SF NNN

## **AERIAL & SITE PLAN**