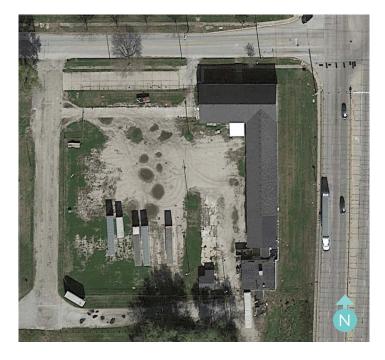

## AVAILABLE ACRES

±2 Acres

**AVAILABLE SPACE** 

2,000-10,000 SF

- + Site dimensions: 296' x 296'
- + Zoning: C-6 & M-2
- 40,000 VPD on N 3rd Street
- + Secure Fenced Lot
- Available Immediately
- + \$2/SF NNN

## **AERIAL & SITE PLAN**