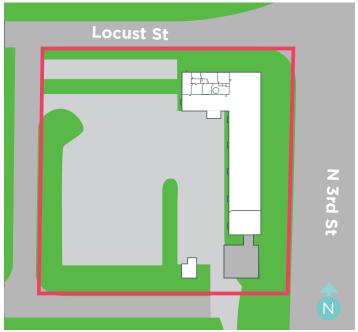

## AVAILABLE ACRES

±2 Acres

**AVAILABLE SPACE** 

2,000-10,000 SF

- + Site dimensions: 296' x 296'
- + Zoning: C-6 & M-2
- 40,000 VPD on N 3rd Street
- + Secure Fenced Lot
- Available Immediately
- + \$2/SF NNN

## **AERIAL & SITE PLAN**